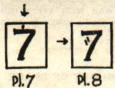

are, however, a number which while similar, occur in several positions, especially on Plate 8 both wet and dry printings.

There were only two plates used for the Red Brown. These were new plates laid down in October 1924, with a total quantity of 16,280,000 issued, according to the Philatelic Agency, making it unlikely that any retouching was done to the plates; at least there

is none to my knowledge.

Before discussing Plate 8, mention might be made of Plate 7 upper left pane, stamp No. 15, in which there is a small perpendicular dash in the right numeral. This is constant appearing only in the dry printing, several plate blocks in the writer's possession and others examined prove the constancy. Quite possibly it is a small tool scratch; never-the-less it is of interest. (See sketch.)



It is in Plate 8 that some further explanation is needed because the variety or varieties similar in appearance occur in constant and various positions on the wet printings. The upper right pane has been examined but only parts of the upper left pane while the two lower panes have not yet been seen, so whether the same varieties occur in all panes is not yet known to the writer.

These varieties are in the form of two small diagonal dashes below the top bar of the left "7." These are quite fine and have been located as stamps No. 14 and 86, but may occur in other positions. (See sketch.)

So far so good, but the mystery deepens because again two diagonal dashes appear in other positions, either closer together or slightly more to the left of the original position as shown on stamps No. 1