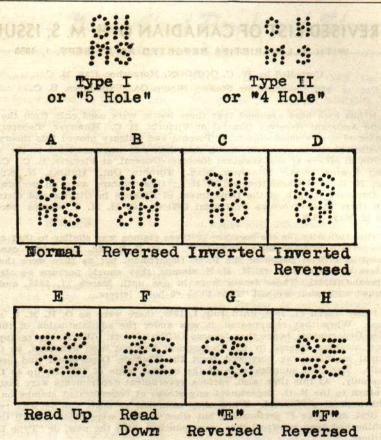

oles in each vertical stroke of H and M
- B. Type II. Perforations by the new Perforating machine: 4 holes in each vertical stroke of H and M
- C. Type III. Overprinted O. H. M. S. in one line.

All Semi-Official issues occur in Type I and the first Official issues by the Post Office Department in 1939. Also some 1935 issues sent in for Official perforations which had been on hand in some government offices.

All official issues since the introduction of the new machine in July 1939 until the overprinted issues appeared in Sept. 1949 have been perforated Type II. Official issues issued since September 1949 have been perforated Type II.

In each of the first two groups we can obtain eight different perforation varieties depending on how the sheet of stamps is inserted in the machine. Viz:



Inasmuch as the perforating is a manual operation errors sometimes occur by duplication of the perforations on a row of stamps. These we refer to as doubles and have indicated the existence with an X. They are not very common. Again we have examples where one row of stamps has been perforated and the next row missed producing examples of vertical pairs with one stamp O. H. M. S. and the other normal. These are definitely rarities; only three such numbers have been reported: #1242, #257 and #260.

numbers have been reported: #242, #257 and #260.

Group 3 overprinted issues can be subdivided into two varieties due to the fact that the first printings of the pictorials (10c to \$1.00) occur with a missing period after "S" once in each sheet of 200 stamps (#47, l. left pane) and the 2c war a