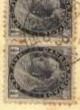

The exhibit consists of 8 frames organized into five sections.

FRAME 1: The first section consists of the first frame, showing early uses of the post card prior to entry into UPU. Domestic usage is highlighted by the recently discovered earliest recorded use of the first Canada post card. The card was issued June1 according to official records and private reports, and the card is printed with a June3 date and June 5 dater used locally in Montreal. The earliest registration of a post card, ex Harrison, is shown, usage of the card as a label for parcel post (also ex Harrison). In foreign uses the earliest recorded card to Newfoundland in 1871 (or any other foreign destination) is shown; prior to agreement on the exchange of cards, it was sent as printed matter. A shortpaid card to the US during the 1872-1875 2c rate period is shown as a completely unpaid letter, 10c due during this period. A card sent to the UK in 1871with 1c stamp added pays the printed matter rate prior to a post card agreement and is the earliest card sent overseas. A card sent prior to post card agreement is shown treated as a part-paid letter with deficiency due to the UK. Finally, one of two recorded 2 ½ c rated cards to Germany during the 1877-78 treaty rate period is shown to end the frame. This was discovered by the exhibitor and is the confirming example of the rate. Identical to the first example, shown on the front of Steinhart's *The Postal History of the Post Card in Canada 1878-1911*, published in 1979. This is arguably one of the rarest of all Canadian postal rates and is the highlight of the entire exhibit.