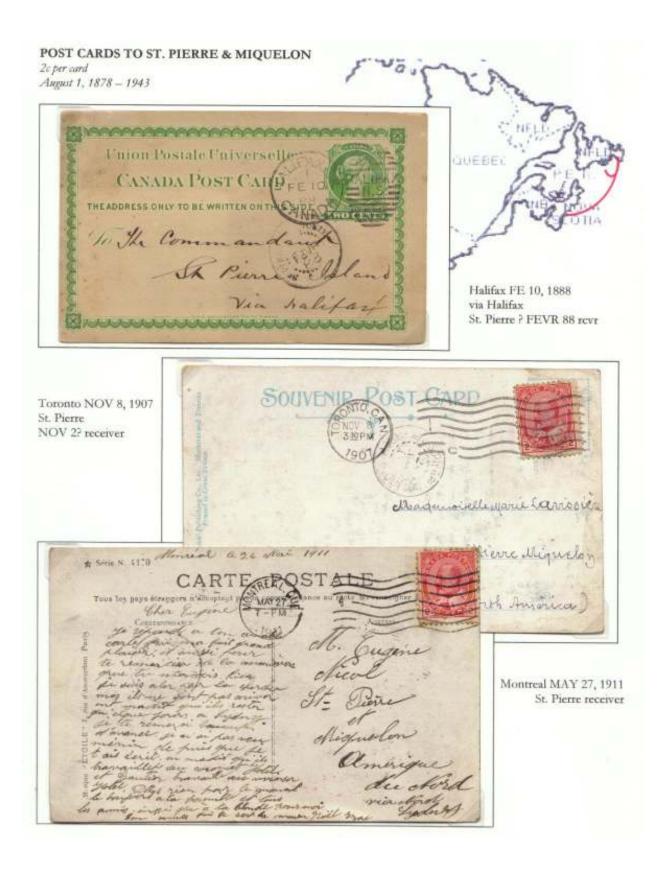

in the US in the Victorian era. Also to the US are shown a special delivery post card used in 1918 with US stamps, a post card sent via airmail in March 1928 with US airmail stamp, and another post card with both US airmail and special delivery stamps. The latter paid for SD service in the US, not in Canada (as did the airmail stamps in this period prior to August, 1928. A ½ c reply card used from Chicago to Toronto is exhibited, also rare. A card to St. Pierre & Miquelon 1888 is very scarce to rare; the earliest recorded piece of mail to Mexico is shown with an 1882 post card. Cards to Central America, Cuba, and Panama and Colombia complete the frame, the card to Panama probably unique.