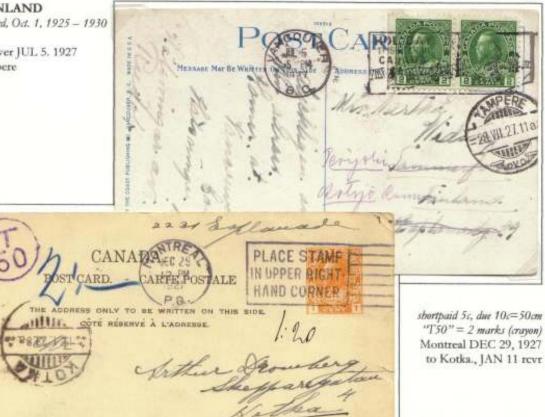

Another aspect of post card rates was short payment, for which examples of various procedures over the period are shown in the exhibit. Prior to the UPU agreements, underpaid cards, always to foreign destinations since only government cards were considered post cards, were treated usually as shortpaid letters, and rare or unique examples to the US and UK are shown. After UPU agreements examples are shown to various destinations with UPU shortpaid marks and for some countries with postage due or regular issue stamps paying the deficiencies. While deficiencies were typically double the short payment, a very unusual modification was made in the 1920s due to inflation and is shown and discussed in the exhibit as the 5/8 rule, since the deficiency was reduced to 5/8ths of the intended amount due. This has not previously been either reported or shown for Canada post cards, although I showed it in my Admiral era rate exhibit.

in the US in the Victorian era. Also to the US are shown a special delivery post card used in 1918 with US stamps, a post card sent via airmail in March 1928 with US airmail stamp, and another post card with both US airmail and special delivery stamps. The latter paid for SD service in the US, not in Canada (as did the airmail stamps in this period prior to August, 1928. A ½ c reply card used from Chicago to Toronto is exhibited, also rare. A card to St. Pierre & Miquelon 1888 is very scarce to rare; the earliest recorded piece of mail to Mexico is shown with an 1882 post card. Cards to Central America, Cuba, and Panama and Colombia complete the frame, the card to Panama probably unique.