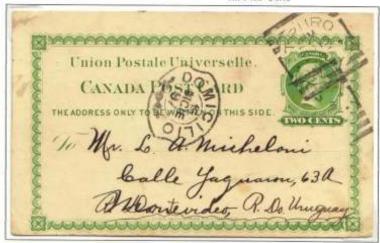

, 1899 to Port of Spain, OCT 23 receiver



### TO BRITISH GUIANA

Penticton BC MY 18, 1915 to Georgetown JUN 5 receiver





Fredricton, NB DE 20, 1893 to Campinas, JAN 25 receiver, NY DE 23, Rio de Janeiro JA 23 transits

Toronto JAN 11, 1892 to Rio de Janeiro, FEB 14 receiver New York JAN 13 transit





Montreal FE 4, 1897 to Sao Paulo Rio de Janeiro FEB 26 transits





shortpaid 3c=30cm due 5/8 rule adjustment=19cm Montreal JUN 20, 1928 to Rio Grande Sul

#### TO ARGENTINA

2c per card August 1, 1878 – 1920 via New York

Pointe A Pic JY 2, 1885 To Buenos Ayres





Owen Sound AUG 9 1895 to Buenos Ayres SEP 10 receiver

Montreal AUG 27, 1913 to Buenos Ayres



# TO URUGUAY

2c per card August 1, 1878 – 1920 via New York

E TURNO C

CARTE POSTA

Ce cotte est exclusionem vissere actua



Truro NO 15, 1897 to Montevideo DEC 15 receiver

Ste. Adele QUE AUG 8 1904 to Montevideo NY AUG 9 transit SEP 10 receiver



6c per card, Oct., 1921 – Sep. 1925 Toronto NOV 26, 1923 to Montevideo DEC 23 receiver

# TO PARAGUAY

2c per card A

August 1, 1878 - 1920

via New York, Buenos Aires



Quebec JA 15, 1895, to Asuncion, MR 16 receiver, Buenos Aires FE 22 transit



#### TO PERU

2c per card

August 1, 1878 – 1920 via New York

Halifax MR 17, 1884 to Lima New York MR 19 transit APR 1r receiver





one of the earliest recorded items to Peru Halifax OC 17, 1883 To Lima NY OCT 19 transit NOV? receiver

Paris, ONT AU 16, 1906 to Lima very unusual transit mark: "TRANSITO PANAMA 24 AGO (August)"



## TO PERU

2c per card

August 1, 1878 – 1920 via New York

Canadian soldier's letter fr