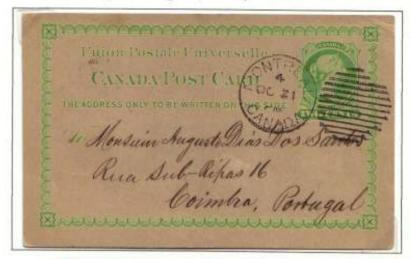

The exhibit consists of 8 frames organized into five sections.

FRAME 1: The first section consists of the first frame, showing early uses of the post card prior to entry into UPU. Domestic usage is highlighted by the recently discovered earliest recorded use of the first Canada post card. The card was issued June1 according to official records and private reports, and the card is printed with a June3 date and June 5 dater used locally in Montreal. The earliest registration of a post card, ex Harrison, is shown, usage of the card as a label for parcel post (also ex Harrison). In foreign uses the earliest recorded card to Newfoundland in 1871 (or any other foreign destination) is shown; prior to agreement on the exchange of cards, it was sent as printed matter. A shortpaid card to the US during the 1872-1875 2c rate period is shown as a completely unpaid letter, 10c due during this period. A card sent to the UK in 1871with 1c stamp added pays the printed matter rate prior to a post card agreement and is the earliest card sent overseas. A card sent prior to post card agreement is shown treated as a part-paid letter with deficiency due to the UK. Finally, one of two recorded 2 ½ c rated cards to Germany during the 1877-78 treaty rate period is shown to end the frame. This was discovered by the exhibitor and is the confirming example of the rate. Identical to the first example, shown on the front of Steinhart's *The Postal History of the Post Card in Canada 1878-1911*, published in 1979. This is arguably one of the rarest of all Canadian postal rates and is the highlight of the entire exhibit.