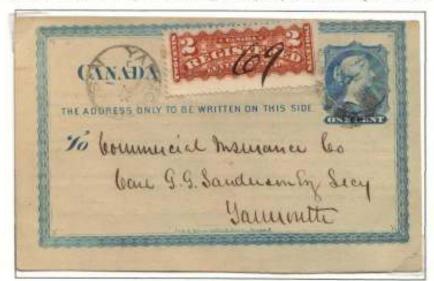

FRAME 2: This frame shows domestic usages of post cards from 1878 to 1928. The period is not important for domestic usage but was placed for consistency with the rest of the exhibit. Highlights include a 2c registered card used in 1881, a drop letter usage registered in 1884, and two cards registered at the 5c rate in 1891 and 1897, the first with the 5c registered letter stamp, the latter with a 5c regular issued stamp. These are extremely rare usages and few others have been reported. The latter is ex-Steinhart, and the former is unrecorded previously used in the 5c registration period with registered letter stamp and may be unique. A card with special delivery stamp used in 1899 is shown, quite rare. In the George V period examples of permit mail cards are shown, scarce.

1871 - 1878

Registration available 2c per card, 1871-1882

No registered cards recorded prior to issuance of 2c registered letter stamp

Earliest recorded registered post card

Whitby SP 1, 1876 to Oshawa

ex-Harrison