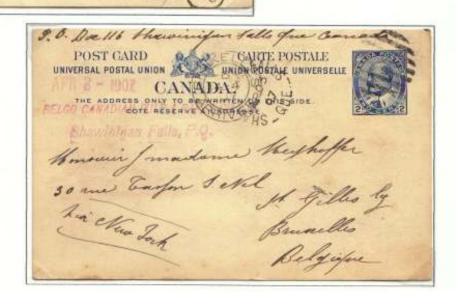

The exhibit consists of 8 frames organized into five sections.

FRAME 1: The first section consists of the first frame, showing early uses of the post card prior to entry into UPU. Domestic usage is highlighted by the recently discovered earliest recorded use of the first Canada post card. The card was issued June1 according to official records and private reports, and the card is printed with a June3 date and June 5 dater used locally in Montreal. The earliest registration of a post card, ex Harrison, is shown, usage of the card as a label for parcel post (also ex Harrison). In foreign uses the earliest recorded card to Newfoundland in 1871 (or any other foreign destination) is shown; prior to agreement on the exchange of cards, it was sent as printed matter. A shortpaid card to the US during the 1872-1875 2c rate period is shown as a completely unpaid letter, 10c due during this period. A card sent to the UK in 1871with 1c stamp added pays the printed matter rate prior to a post card agreement and is the earliest card sent overseas. A card sent prior to post card agreement is shown treated as a part-paid letter with deficiency due to the UK. Finally, one of two recorded 2 ½ c rated cards to Germany during the 1877-78 treaty rate period is shown to end the frame. This was discovered by the exhibitor and is the confirming example of the rate. Identical to the first example, shown on the front of Steinhart's *The Postal History of the Post Card in Canada 1878-1911*, published in 1979. This is arguably one of the rarest of all Canadian postal rates and is the highlight of the entire exhibit.