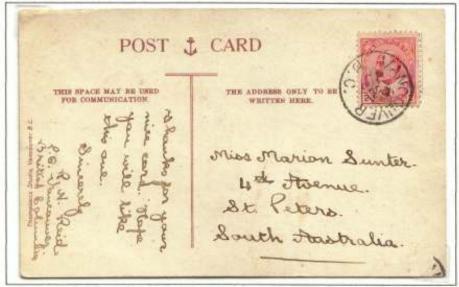

Cards to Asia traveled east when the destination was western Asia, via Vancouver or San Francisco when directed toward eastern Asia. Of course some inconsistencies exist, but as only some cards received transit marks, it is often difficult to determine the direction on cards after the 19<sup>th</sup> century. Thus, India, Ceylon, Singapore, and Straits Settlements generally went via London; cards for Japan, China, and Oceania went west. The length of time from posting to delivery are often much longer to Oceania, and this reflects the longer travel times to Australia, Fiji, or New Zealand.

Frame 8: This frame shows Asian destinations. An 1894 card to Singapore is rare for 19<sup>th</sup> century. Cards to Vietnam between 1907 and 1911 have not been previously recorded prior to WW I. An 1893 card to the Philippines, ex Steinhart, is the earliest mail there. A shortpaid 4c rate card illustrates the 5/8 rule applied in 1928 to Japan. An 1896 card to Hawaii is rare, one other example recorded. The frame ends with a card to Fanning Island in 1903, one of two recorded examples prior to WW I; Fanning Island was annexed by the UK in 1888 to aid in laying a Pacific telegraph cable.