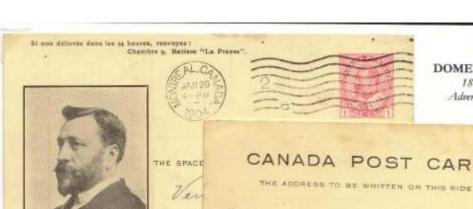

Government post cards were issued June 1, 1871

Earliest recorded use of Canada government post card

Montreal, June 5, 1871, local use-printed announcement with June 3 date

Back of card

1871 - 1878 - only government post cards permitted

1871 usages

Port Hope JY 18 to Kingston

fancy Maltese cross cancel Kingston SP 29 to Hamilton SP 20 receiver

CANADA POST CARD

THE ADDRESS ONLY TO BE WRITTEN ON THIS PIDE CANADA

To Propos No. Sharry View

Manual