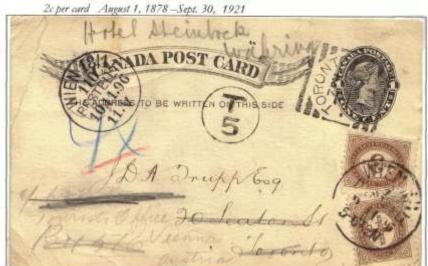

Mails for Africa depended on destination: cards to British Commonwealth colonies typically went with British lines either down the west coast to Cape of Good Hope or through the Mediterranean to Egypt and then via Suez and Aden to the east coast. Cards to French possessions went to France first, then usually to Marseilles to North Africa, from Calais via ship to West African colonies. Cards for the Congo went via Belgium first, and cards for German African destinations likely first to Hamburg, although it is possible that they may have cleared London directly to ports served by German coastal ships in Africa, as appeared to be the case with the card to German East Africa in 1893 shown in the exhibit. Only two such cards have been recorded, the other to German Southwest Africa shown in Steinhart's collection. Cards to the Middle East went via the Mediterranean on British carriers typically to enter the Ottoman postal system, Cards to Turkey and Persia are shown in the exhibit.

Frame 7: This frame focuses on African destinations. This frame has perhaps the scarcest destinations overall in the exhibit, as very little material to Africa has emerged in the last century. A card to South Africa, ex Steinhart, includes the scarce "POST CARDS TO THIS ADDRESS CANNOT BE FORWARDED" notation as interior provinces and colonies were not listed in the UPU or Empire scheme. A 1907 card to Fort Hall, then in Uganda Protectorate (only established in 1898) is shown, having traversed Suez and the east coast to Zanzibar and Nairobi. A card to German East Africa, mentioned earlier, is the only example of any mail matter to German East Africa from Canada. Cards to the Congo Free State and to Belgian Congo are also rare. Cards are shown to Senegal, French Congo, and Gabon in the George V period, all unique to my knowledge. 1897 and 1899 cards to Algeria are the only recorded in the 19<sup>th</sup> century, as is an 1893 card to Tunisia, ex Steinhart. An 1898 card to Canary Islands is also unique to date. The frame ends with the only recorded mail item to Persia in the 19<sup>th</sup> century.