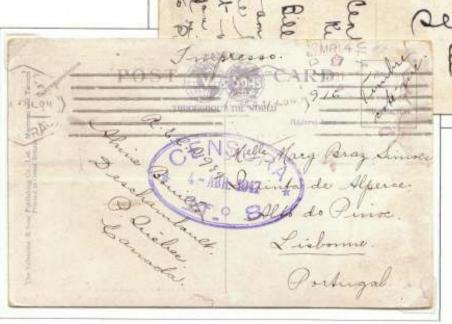

FRAME 2: This frame shows domestic usages of post cards from 1878 to 1928. The period is not important for domestic usage but was placed for consistency with the rest of the exhibit. Highlights include a 2c registered card used in 1881, a drop letter usage registered in 1884, and two cards registered at the 5c rate in 1891 and 1897, the first with the 5c registered letter stamp, the latter with a 5c regular issued stamp. These are extremely rare usages and few others have been reported. The latter is ex-Steinhart, and the former is unrecorded previously used in the 5c registration period with registered letter stamp and may be unique. A card with special delivery stamp used in 1899 is shown, quite rare. In the George V period examples of permit mail cards are shown, scarce.