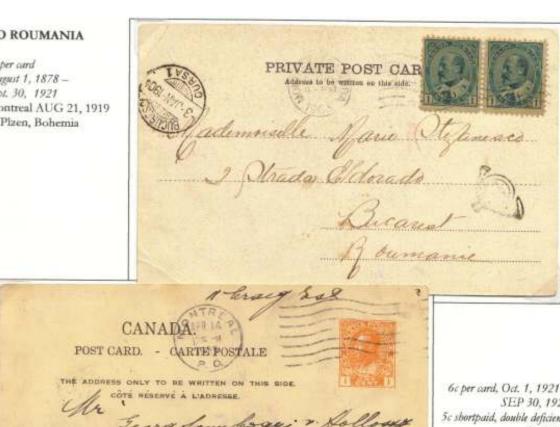

Frame 4 continues cards to the Caribbean with scarce cards to Porto Rico, Barbados with Ship Letter cancel, Antigua, St. Vincent, Guadeloupe, and Curacao. The frame continues with cards to South America, which went via east coast and west coast of South America routes. An 1882 card to Buenos Aires is rare, and a new find, the only recorded example of 19<sup>th</sup> century mail to Paraguay, 1895, are shown. An 1883 card to Peru from Henry Hechler is shown, as is a WW I soldier's letter from France to Lima, unpaid but accepted without charge, complete the highlights of this frame.