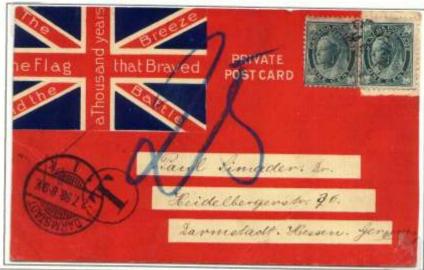

in the US in the Victorian era. Also to the US are shown a special delivery post card used in 1918 with US stamps, a post card sent via airmail in March 1928 with US airmail stamp, and another post card with both US airmail and special delivery stamps. The latter paid for SD service in the US, not in Canada (as did the airmail stamps in this period prior to August, 1928. A ½ c reply card used from Chicago to Toronto is exhibited, also rare. A card to St. Pierre & Miquelon 1888 is very scarce to rare; the earliest recorded piece of mail to Mexico is shown with an 1882 post card. Cards to Central America, Cuba, and Panama and Colombia complete the frame, the card to Panama probably unique.