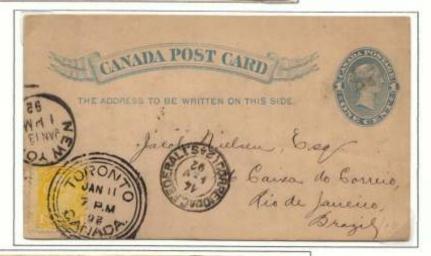

Frame 4 continues cards to the Caribbean with scarce cards to Porto Rico, Barbados with Ship Letter cancel, Antigua, St. Vincent, Guadeloupe, and Curacao. The frame continues with cards to South America, which went via east coast and west coast of South America routes. An 1882 card to Buenos Aires is rare, and a new find, the only recorded example of 19<sup>th</sup> century mail to Paraguay, 1895, are shown. An 1883 card to Peru from Henry Hechler is shown, as is a WW I soldier's letter from France to Lima, unpaid but accepted without charge, complete the highlights of this frame.