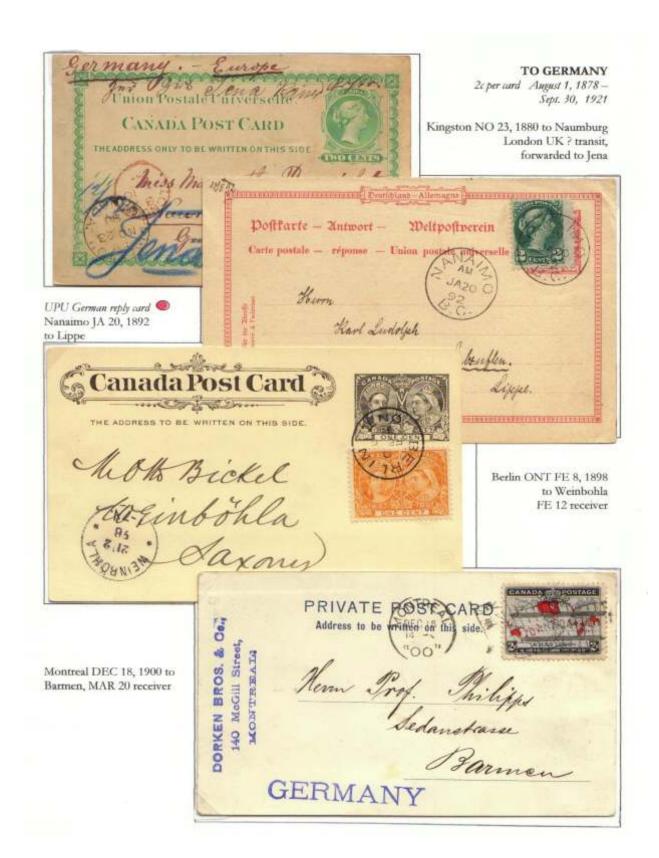

The exhibit consists of 8 frames organized into five sections.

FRAME 1: The first section consists of the first frame, showing early uses of the post card prior to entry into UPU. Domestic usage is highlighted by the recently discovered earliest recorded use of the first Canada post card. The card was issued June1 according to official records and private reports, and the card is printed with a June3 date and June 5 dater used locally in Montreal. The earliest registration of a post card, ex Harrison, is shown, usage of the card as a label for parcel post (also ex Harrison). In foreign uses the earliest recorded card to Newfoundland in 1871 (or any other foreign destination) is shown; prior to agreement on the exchange of cards, it was sent as printed matter. A shortpaid card to the US during the 1872-1875 2c rate period is shown as a completely unpaid letter, 10c due during this period. A card sent to the UK in 1871with 1c stamp added pays the printed matter rate prior to a post card agreement and is the earliest card sent overseas. A card sent prior to post card agreement is shown treated as a part-paid letter with deficiency due to the UK. Finally, one of two recorded 2 ½ c rated cards to Germany during the 1877-78 treaty rate period is shown to end the frame. This was discovered by the exhibitor and is the confirming example of the rate. Identical to the first example, shown on the front of Steinhart's *The Postal History of the Post Card in Canada 1878-1911*, published in 1979. This is arguably one of the rarest of all Canadian postal rates and is the highlight of the entire exhibit.