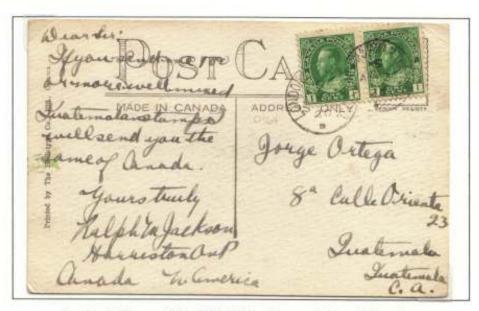

in the US in the Victorian era. Also to the US are shown a special delivery post card used in 1918 with US stamps, a post card sent via airmail in March 1928 with US airmail stamp, and another post card with both US airmail and special delivery stamps. The latter paid for SD service in the US, not in Canada (as did the airmail stamps in this period prior to August, 1928. A ½ c reply card used from Chicago to Toronto is exhibited, also rare. A card to St. Pierre & Miquelon 1888 is very scarce to rare; the earliest recorded piece of mail to Mexico is shown with an 1882 post card. Cards to Central America, Cuba, and Panama and Colombia complete the frame, the card to Panama probably unique.