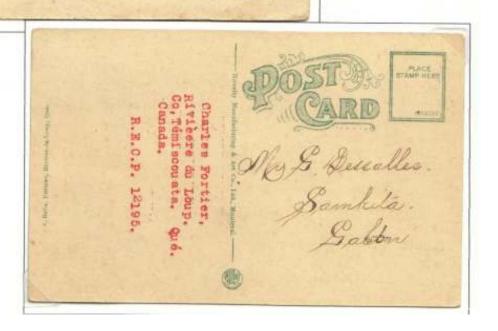

Frame 7: This frame focuses on African destinations. This frame has perhaps the scarcest destinations overall in the exhibit, as very little material to Africa has emerged in the last century. A card to South Africa, ex Steinhart, includes the scarce "POST CARDS TO THIS ADDRESS CANNOT BE FORWARDED" notation as interior provinces and colonies were not listed in the UPU or Empire scheme. A 1907 card to Fort Hall, then in Uganda Protectorate (only established in 1898) is shown, having traversed Suez and the east coast to Zanzibar and Nairobi. A card to German East Africa, mentioned earlier, is the only example of any mail matter to German East Africa from Canada. Cards to the Congo Free State and to Belgian Congo are also rare. Cards are shown to Senegal, French Congo, and Gabon in the George V period, all unique to my knowledge. 1897 and 1899 cards to Algeria are the only recorded in the 19<sup>th</sup> century, as is an 1893 card to Tunisia, ex Steinhart. An 1898 card to Canary Islands is also unique to date. The frame ends with the only recorded mail item to Persia in the 19<sup>th</sup> century.