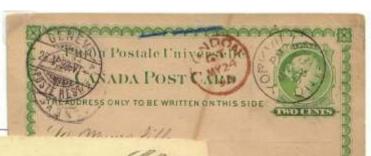

Government post cards were issued June 1, 1871

Earliest recorded use of Canada government post card

Montreal, June 5, 1871, local use-printed announcement with June 3 date

Back of card

1871 - 1878 - only government post cards permitted