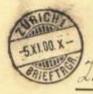

Frame 5: The use of the UK post card to France in May 1879 prior to issuance of a 2c UPU card is one of only 3 or 4 such usages recorded. A shortpaid card to France shows use of a French postage due stamp in 1893. A patriotic card sent in 1898 to France in 1898 was contrary to UPU regulations and rated a shortpaid letter. Examples of shortpaid cards in the Admiral period illustrate use of French postage for the amounts due. Similar cards are shown for cards to Belgium. A German reply card from Canada franked with a 2c Canadian Small Queen is shown, unnecessary under UPU regulation but apparently required by an unknowledgeable clerk. Also, use of the 1898 Map stamp to Germany is shown, very unusual. Shortpaid cards and a nonconforming card to Germany are shown for Victorian and George V periods, including examples in the 6c and 4c rate periods. A shortpaid 1896 card to Vienna with Austro-Hungarian postage dues completes the frame. Frame 6: The first page shows a registered postcard sent to Innsbruck in 1906. Registered cards to UPU countries are rare in all periods covered here. A shortpaid card to Norway in 1924 exhibits Norwegian postage dues, one of which has a rare listed flaw. Cards are shown to Iceland, an extremely difficult destination to acquire. Cards to Russian Empire conquered lands, including Latvia, Finland, and Poland, are shown, all scarce to rare. An 1886 card to Bulgaria is perhaps unique; Bulgaria was quasi-independent from the Ottoman Empire but was a nominal suzereinity, and the card went through Constantinople. Finally, an equally scarce card to Greece from 1890 is shown.