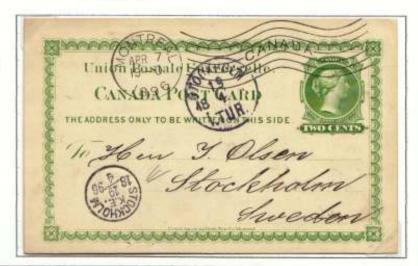

Frames 5-6: These frames show the commonest destinations for post cards, Europe. All major countries are represented. As more common destinations, the cards presented were chosen to highlight special conditions, rates, or frankings.

Frame 5: The use of the UK post card to France in May 1879 prior to issuance of a 2c UPU card is one of only 3 or 4 such usages recorded. A shortpaid card to France shows use of a French postage due stamp in 1893. A patriotic card sent in 1898 to France in 1898 was contrary to UPU regulations and rated a shortpaid letter. Examples of shortpaid cards in the Admiral period illustrate use of French postage for the amounts due. Similar cards are shown for cards to Belgium. A German reply card from Canada franked with a 2c Canadian Small Queen is shown, unnecessary under UPU regulation but apparently required by an unknowledgeable clerk. Also, use of the 1898 Map stamp to Germany is shown, very unusual. Shortpaid cards and a nonconforming card to Germany are shown for Victorian and George V periods, including examples in the 6c and 4c rate periods. A shortpaid 1896 card to Vienna with Austro-Hungarian postage dues completes the frame. Frame 6: The first page shows a registered postcard sent to Innsbruck in 1906. Registered cards to UPU countries are rare in all periods covered here. A shortpaid card to Norway in 1924 exhibits Norwegian postage dues, one of which has a rare listed flaw. Cards are shown to Iceland, an extremely difficult destination to acquire. Cards to Russian Empire conquered lands, including Latvia, Finland, and Poland, are shown, all scarce to rare. An 1886 card to Bulgaria is perhaps unique; Bulgaria was quasi-independent from the Ottoman Empire but was a nominal suzereinity, and the card went through Constantinople. Finally, an equally scarce card to Greece from 1890 is shown.