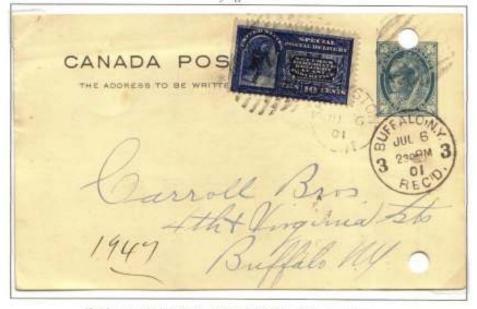

#### FRAME 3-4: These frames show postcards used to the Americas.

Frame 3 leads off with a 5c registered postcard to the US in 1891 forwarded to College Station TX. I discovered the addressee was a relative of a professor at the Texas A&M College who taught there only two years. Also on the first page is one of the 4-5 recorded post cards to the US with US special delivery stamp attached for service

in the US in the Victorian era. Also to the US are shown a special delivery post card used in 1918 with US stamps, a post card sent via airmail in March 1928 with US airmail stamp, and another post card with both US airmail and special delivery stamps. The latter paid for SD service in the US, not in Canada (as did the airmail stamps in this period prior to August, 1928. A ½ c reply card used from Chicago to Toronto is exhibited, also rare. A card to St. Pierre & Miquelon 1888 is very scarce to rare; the earliest recorded piece of mail to Mexico is shown with an 1882 post card. Cards to Central America, Cuba, and Panama and Colombia complete the frame, the card to Panama probably unique.