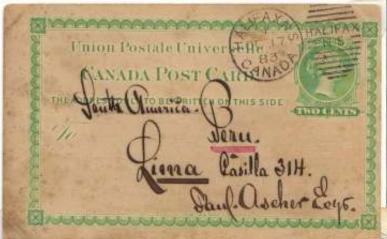

Frame 4 continues cards to the Caribbean with scarce cards to Porto Rico, Barbados with Ship Letter cancel, Antigua, St. Vincent, Guadeloupe, and Curacao. The frame continues with cards to South America, which went via east coast and west coast of South America routes. An 1882 card to Buenos Aires is rare, and a new find, the only recorded example of 19<sup>th</sup> century mail to Paraguay, 1895, are shown. An 1883 card to Peru from Henry Hechler is shown, as is a WW I soldier's letter from France to Lima, unpaid but accepted without charge, complete the highlights of this frame.