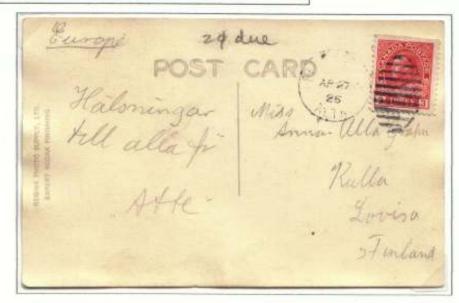

Another aspect of post card rates was short payment, for which examples of various procedures over the period are shown in the exhibit. Prior to the UPU agreements, underpaid cards, always to foreign destinations since only government cards were considered post cards, were treated usually as shortpaid letters, and rare or unique examples to the US and UK are shown. After UPU agreements examples are shown to various destinations with UPU shortpaid marks and for some countries with postage due or regular issue stamps paying the deficiencies. While deficiencies were typically double the short payment, a very unusual modification was made in the 1920s due to inflation and is shown and discussed in the exhibit as the 5/8 rule, since the deficiency was reduced to 5/8ths of the intended amount due. This has not previously been either reported or shown for Canada post cards, although I showed it in my Admiral era rate exhibit.

Frame 5: The use of the UK post card to France in May 1879 prior to issuance of a 2c UPU card is one of only 3 or 4 such usages recorded. A shortpaid card to France shows use of a French postage due stamp in 1893. A patriotic card sent in 1898 to France in 1898 was contrary to UPU regulations and rated a shortpaid letter. Examples of shortpaid cards in the Admiral period illustrate use of French postage for the amounts due. Similar cards are shown for cards to Belgium. A German reply card from Canada franked with a 2c Canadian Small Queen is shown, unnecessary under UPU regulation but apparently required by an unknowledgeable clerk. Also, use of the 1898 Map stamp to Germany is shown, very unusual. Shortpaid cards and a nonconforming card to Germany are shown for Victorian and George V periods, including examples in the 6c and 4c rate periods. A shortpaid 1896 card to Vienna with Austro-Hungarian postage dues completes the frame. Frame 6: The first page shows a registered postcard sent to Innsbruck in 1906. Registered cards to UPU countries are rare in all periods covered here. A shortpaid card to Norway in 1924 exhibits Norwegian postage dues, one of which has a rare listed flaw. Cards are shown to Iceland, an extremely difficult destination to acquire. Cards to Russian Empire conquered lands, including Latvia, Finland, and Poland, are shown, all scarce to rare. An 1886 card to Bulgaria is perhaps unique; Bulgaria was quasi-independent from the Ottoman Empire but was a nominal suzereinity, and the card went through Constantinople. Finally, an equally scarce card to Greece from 1890 is shown.