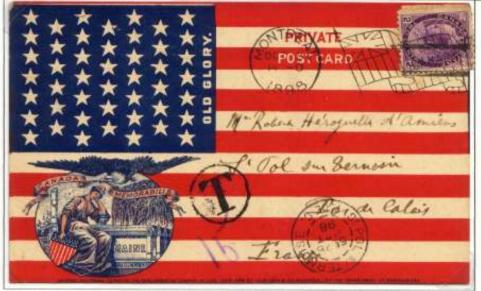

in the US in the Victorian era. Also to the US are shown a special delivery post card used in 1918 with US stamps, a post card sent via airmail in March 1928 with US airmail stamp, and another post card with both US airmail and special delivery stamps. The latter paid for SD service in the US, not in Canada (as did the airmail stamps in this period prior to August, 1928. A ½ c reply card used from Chicago to Toronto is exhibited, also rare. A card to St. Pierre & Miquelon 1888 is very scarce to rare; the earliest recorded piece of mail to Mexico is shown with an 1882 post card. Cards to Central America, Cuba, and Panama and Colombia complete the frame, the card to Panama probably unique.

Frame 4 continues cards to the Caribbean with scarce cards to Porto Rico, Barbados with Ship Letter cancel, Antigua, St. Vincent, Guadeloupe, and Curacao. The frame continues with cards to South America, which went via east coast and west coast of South America routes. An 1882 card to Buenos Aires is rare, and a new find, the only recorded example of 19<sup>th</sup> century mail to Paraguay, 1895, are shown. An 1883 card to Peru from Henry Hechler is shown, as is a WW I soldier's letter from France to Lima, unpaid but accepted without charge, complete the highlights of this frame.