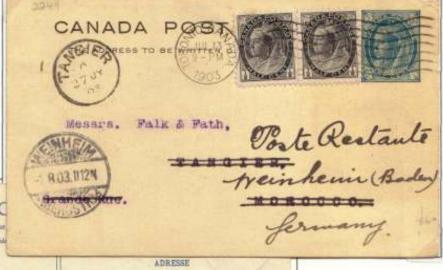

Cards to Asia traveled east when the destination was western Asia, via Vancouver or San Francisco when directed toward eastern Asia. Of course some inconsistencies exist, but as only some cards received transit marks, it is often difficult to determine the direction on cards after the 19<sup>th</sup> century. Thus, India, Ceylon, Singapore, and Straits Settlements generally went via London; cards for Japan, China, and Oceania went west. The length of time from posting to delivery are often much longer to Oceania, and this reflects the longer travel times to Australia, Fiji, or New Zealand.

Frame 8: This frame shows Asian destinations. An 1894 card to Singapore is rare for 19<sup>th</sup> century. Cards to Vietnam between 1907 and 1911 have not been previously recorded prior to WW I. An 1893 card to the Philippines, ex Steinhart, is the earliest mail there. A shortpaid 4c rate card illustrates the 5/8 rule applied in 1928 to Japan. An 1896 card to Hawaii is rare, one other example recorded. The frame ends with a card to Fanning Island in 1903, one of two recorded examples prior to WW I; Fanning Island was annexed by the UK in 1888 to aid in laying a Pacific telegraph cable.