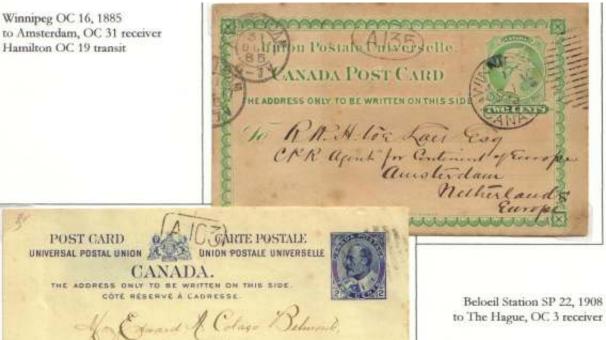

Mail for Europe went either by ship from Montreal/Halifax or to New York. Many contract ship lines carried mails by the time post cards were in common use to Europe, and cards were directed to Liverpool, London, and onward or directly to France or Germany for further distribution.

Frames 5-6: These frames show the commonest destinations for post cards, Europe. All major countries are represented. As more common destinations, the cards presented were chosen to highlight special conditions, rates, or frankings.

Frame 5: The use of the UK post card to France in May 1879 prior to issuance of a 2c UPU card is one of only 3 or 4 such usages recorded. A shortpaid card to France shows use of a French postage due stamp in 1893. A patriotic card sent in 1898 to France in 1898 was contrary to UPU regulations and rated a shortpaid letter. Examples of shortpaid cards in the Admiral period illustrate use of French postage for the amounts due. Similar cards are shown for cards to Belgium. A German reply card from Canada franked with a 2c Canadian Small Queen is shown, unnecessary under UPU regulation but apparently required by an unknowledgeable clerk. Also, use of the 1898 Map stamp to Germany is shown, very unusual. Shortpaid cards and a nonconforming card to Germany are shown for Victorian and George V periods, including examples in the 6c and 4c rate periods. A shortpaid 1896 card to Vienna with Austro-Hungarian postage dues completes the frame. Frame 6: The first page shows a registered postcard sent to Innsbruck in 1906. Registered cards to UPU countries are rare in all periods covered here. A shortpaid card to Norway in 1924 exhibits Norwegian postage dues, one of which has a rare listed flaw. Cards are shown to Iceland, an extremely difficult destination to acquire. Cards to Russian Empire conquered lands, including Latvia, Finland, and Poland, are shown, all scarce to rare. An 1886 card to Bulgaria is perhaps unique; Bulgaria was quasi-independent from the Ottoman Empire but was a nominal suzereinity, and the card went through Constantinople. Finally, an equally scarce card to Greece from 1890 is shown.