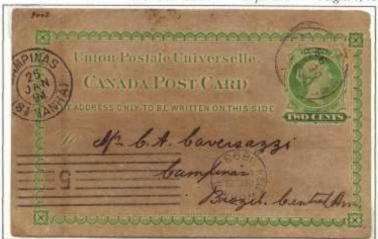

Frame 4 continues cards to the Caribbean with scarce cards to Porto Rico, Barbados with Ship Letter cancel, Antigua, St. Vincent, Guadeloupe, and Curacao. The frame continues with cards to South America, which went via east coast and west coast of South America routes. An 1882 card to Buenos Aires is rare, and a new find, the only recorded example of 19<sup>th</sup> century mail to Paraguay, 1895, are shown. An 1883 card to Peru from Henry Hechler is shown, as is a WW I soldier's letter from France to Lima, unpaid but accepted without charge, complete the highlights of this frame.