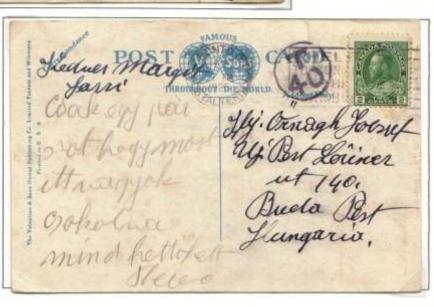

Frames 5-6: These frames show the commonest destinations for post cards, Europe. All major countries are represented. As more common destinations, the cards presented were chosen to highlight special conditions, rates, or frankings.

Frame 5: The use of the UK post card to France in May 1879 prior to issuance of a 2c UPU card is one of only 3 or 4 such usages recorded. A shortpaid card to France shows use of a French postage due stamp in 1893. A patriotic card sent in 1898 to France in 1898 was contrary to UPU regulations and rated a shortpaid letter. Examples of shortpaid cards in the Admiral period illustrate use of French postage for the amounts due. Similar cards are shown for cards to Belgium. A German reply card from Canada franked with a 2c Canadian Small Queen is shown, unnecessary under UPU regulation but apparently required by an unknowledgeable clerk. Also, use of the 1898 Map stamp to Germany is shown, very unusual. Shortpaid cards and a nonconforming card to Germany are shown for Victorian and George V periods, including examples in the 6c and 4c rate periods. A shortpaid 1896 card to Vienna with Austro-Hungarian postage dues completes the frame. Frame 6: The first page shows a registered postcard sent to Innsbruck in 1906. Registered cards to UPU countries are rare in all periods covered here. A shortpaid card to Norway in 1924 exhibits Norwegian postage dues, one of which has a rare listed flaw. Cards are shown to Iceland, an extremely difficult destination to acquire. Cards to Russian Empire conquered lands, including Latvia, Finland, and Poland, are shown, all scarce to rare. An 1886 card to Bulgaria is perhaps unique; Bulgaria was quasi-independent from the Ottoman Empire but was a nominal suzereinity, and the card went through Constantinople. Finally, an equally scarce card to Greece from 1890 is shown.