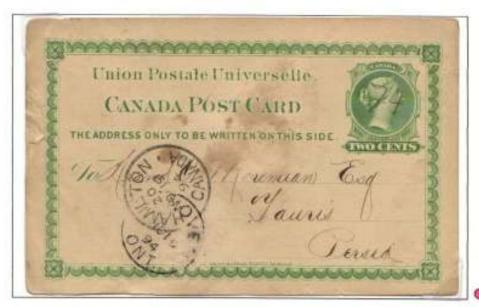

Frame 7: This frame focuses on African destinations. This frame has perhaps the scarcest destinations overall in the exhibit, as very little material to Africa has emerged in the last century. A card to South Africa, ex Steinhart, includes the scarce "POST CARDS TO THIS ADDRESS CANNOT BE FORWARDED" notation as interior provinces and colonies were not listed in the UPU or Empire scheme. A 1907 card to Fort Hall, then in Uganda Protectorate (only established in 1898) is shown, having traversed Suez and the east coast to Zanzibar and Nairobi. A card to German East Africa, mentioned earlier, is the only example of any mail matter to German East Africa from Canada. Cards to the Congo Free State and to Belgian Congo are also rare. Cards are shown to Senegal, French Congo, and Gabon in the George V period, all unique to my knowledge. 1897 and 1899 cards to Algeria are the only recorded in the 19<sup>th</sup> century, as is an 1893 card to Tunisia, ex Steinhart. An 1898 card to Canary Islands is also unique to date. The frame ends with the only recorded mail item to Persia in the 19<sup>th</sup> century.