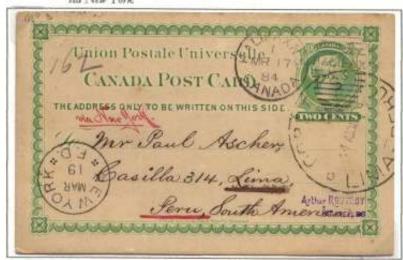

Frame 4 continues cards to the Caribbean with scarce cards to Porto Rico, Barbados with Ship Letter cancel, Antigua, St. Vincent, Guadeloupe, and Curacao. The frame continues with cards to South America, which went via east coast and west coast of South America routes. An 1882 card to Buenos Aires is rare, and a new find, the only recorded example of 19<sup>th</sup> century mail to Paraguay, 1895, are shown. An 1883 card to Peru from Henry Hechler is shown, as is a WW I soldier's letter from France to Lima, unpaid but accepted without charge, complete the highlights of this frame.