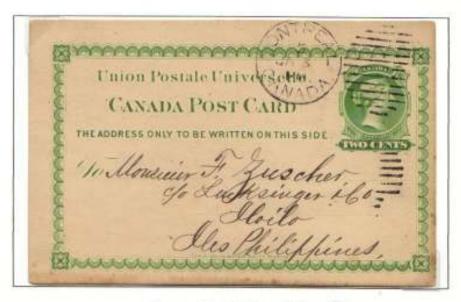

Frame 8: This frame shows Asian destinations. An 1894 card to Singapore is rare for 19<sup>th</sup> century. Cards to Vietnam between 1907 and 1911 have not been previously recorded prior to WW I. An 1893 card to the Philippines, ex Steinhart, is the earliest mail there. A shortpaid 4c rate card illustrates the 5/8 rule applied in 1928 to Japan. An 1896 card to Hawaii is rare, one other example recorded. The frame ends with a card to Fanning Island in 1903, one of two recorded examples prior to WW I; Fanning Island was annexed by the UK in 1888 to aid in laying a Pacific telegraph cable.