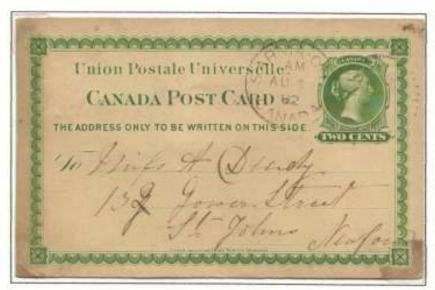

#### TO NEWFOUNDLAND

1c per card 1872 – 1878

Earliest recorded post card sent to a foreign destination – usage as printed matter prior to post card rate

Quebec DEC 15, 1871 to St. John's

reverse of card - printed matter