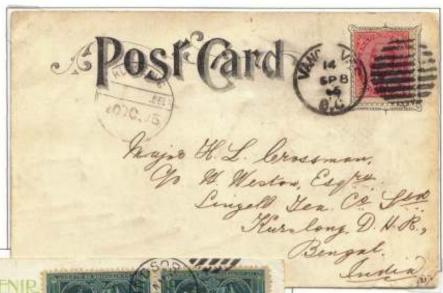

Cards to Asia traveled east when the destination was western Asia, via Vancouver or San Francisco when directed toward eastern Asia. Of course some inconsistencies exist, but as only some cards received transit marks, it is often difficult to determine the direction on cards after the 19<sup>th</sup> century. Thus, India, Ceylon, Singapore, and Straits Settlements generally went via London; cards for Japan, China, and Oceania went west. The length of time from posting to delivery are often much longer to Oceania, and this reflects the longer travel times to Australia, Fiji, or New Zealand.

Frame 8: This frame shows Asian destinations. An 1894 card to Singapore is rare for 19<sup>th</sup> century. Cards to Vietnam between 1907 and 1911 have not been previously recorded prior to WW I. An 1893 card to the Philippines, ex Steinhart, is the earliest mail there. A shortpaid 4c rate card illustrates the 5/8 rule applied in 1928 to Japan. An 1896 card to Hawaii is rare, one other example recorded. The frame ends with a card to Fanning Island in 1903, one of two recorded examples prior to WW I; Fanning Island was annexed by the UK in 1888 to aid in laying a Pacific telegraph cable.