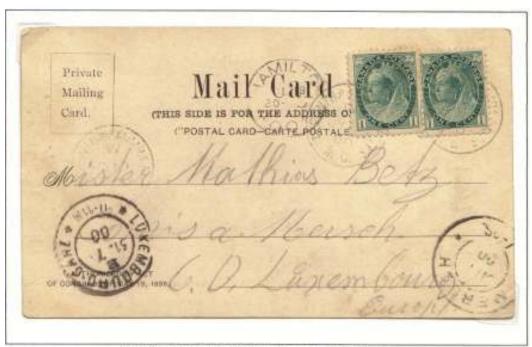

Frame 7: This frame focuses on African destinations. This frame has perhaps the scarcest destinations overall in the exhibit, as very little material to Africa has emerged in the last century. A card to South Africa, ex Steinhart, includes the scarce "POST CARDS TO THIS ADDRESS CANNOT BE FORWARDED" notation as interior provinces and colonies were not listed in the UPU or Empire scheme. A 1907 card to Fort Hall, then in Uganda Protectorate (only established in 1898) is shown, having traversed Suez and the east coast to Zanzibar and Nairobi. A card to German East Africa, mentioned earlier, is the only example of any mail matter to German East Africa from Canada. Cards to the Congo Free State and to Belgian Congo are also rare. Cards are shown to Senegal, French Congo, and Gabon in the George V period, all unique to my knowledge. 1897 and 1899 cards to Algeria are the only recorded in the 19<sup>th</sup> century, as is an 1893 card to Tunisia, ex Steinhart. An 1898 card to Canary Islands is also unique to date. The frame ends with the only recorded mail item to Persia in the 19<sup>th</sup> century.