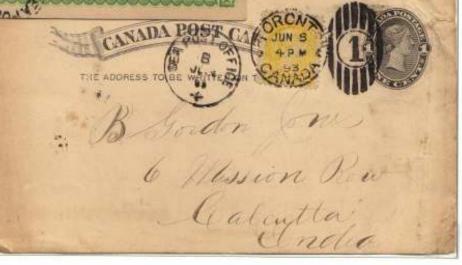

Frame 8: This frame shows Asian destinations. An 1894 card to Singapore is rare for 19<sup>th</sup> century. Cards to Vietnam between 1907 and 1911 have not been previously recorded prior to WW I. An 1893 card to the Philippines, ex Steinhart, is the earliest mail there. A shortpaid 4c rate card illustrates the 5/8 rule applied in 1928 to Japan. An 1896 card to Hawaii is rare, one other example recorded. The frame ends with a card to Fanning Island in 1903, one of two recorded examples prior to WW I; Fanning Island was annexed by the UK in 1888 to aid in laying a Pacific telegraph cable.