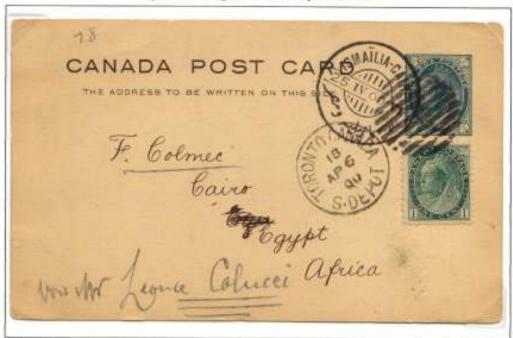

Frame 7: This frame focuses on African destinations. This frame has perhaps the scarcest destinations overall in the exhibit, as very little material to Africa has emerged in the last century. A card to South Africa, ex Steinhart, includes the scarce "POST CARDS TO THIS ADDRESS CANNOT BE FORWARDED" notation as interior provinces and colonies were not listed in the UPU or Empire scheme. A 1907 card to Fort Hall, then in Uganda Protectorate (only established in 1898) is shown, having traversed Suez and the east coast to Zanzibar and Nairobi. A card to German East Africa, mentioned earlier, is the only example of any mail matter to German East Africa from Canada. Cards to the Congo Free State and to Belgian Congo are also rare. Cards are shown to Senegal, French Congo, and Gabon in the George V period, all unique to my knowledge. 1897 and 1899 cards to Algeria are the only recorded in the 19<sup>th</sup> century, as is an 1893 card to Tunisia, ex Steinhart. An 1898 card to Canary Islands is also unique to date. The frame ends with the only recorded mail item to Persia in the 19<sup>th</sup> century.