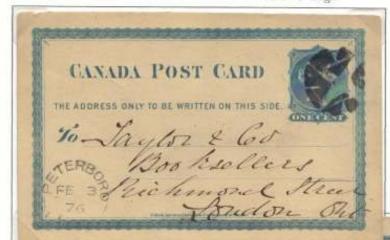

Dane

Due

Fitch Bay QUE SP 29 to Montreal, SP 30 receiver

1871 – 1878 - only government post cards permitted 1872 usages

1871 – 1895 - only government past cards permitted 1873-78 usages

Peterboro FEB 3, 1876 to London FEB 4 receiver