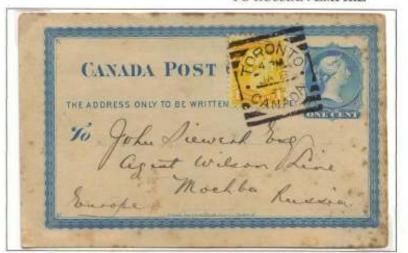

In addition to intended usage of the post card to transmit personal messages (post cards were listed under and considered an aspect of letter transmission, termed first class mail by the Canada Post Office in 1889), other uses were made of the cards, including drop letters and printed matter (third class mail), since the rates were the same. Drop letter usage can be distinguished from printed matter under two conditions: a handwritten message was included or from 1882-1889 the card was registered, which was not allowed for post cards during that period. Cards were printed on the back from the very first usage, shown in the exhibit as the earliest recorded card on the second page of the exhibit, to be used as printed matter. Since the printed matter rate was 1c for the first unit weight (this varied over the years from 1 to 4 ounces), the two were indistinguishable domestically, although it mattered for foreign destinations since these were 2c (or higher after 1921). The earliest usage of a card overseas, to the UK, illustrates this in the exhibit for pre-UPU usage, and many examples are shown after UPU entry in 1878 to various countries.