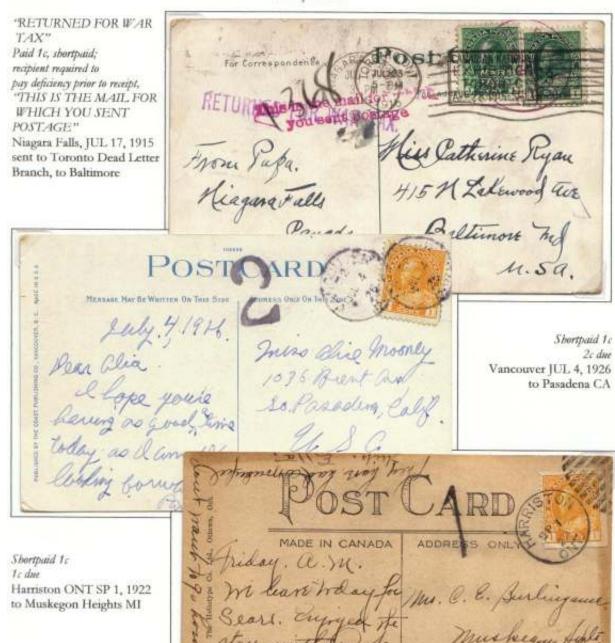

Another aspect of post card rates was short payment, for which examples of various procedures over the period are shown in the exhibit. Prior to the UPU agreements, underpaid cards, always to foreign destinations since only government cards were considered post cards, were treated usually as shortpaid letters, and rare or unique examples to the US and UK are shown. After UPU agreements examples are shown to various destinations with UPU shortpaid marks and for some countries with postage due or regular issue stamps paying the deficiencies. While deficiencies were typically double the short payment, a very unusual modification was made in the 1920s due to inflation and is shown and discussed in the exhibit as the 5/8 rule, since the deficiency was reduced to 5/8ths of the intended amount due. This has not previously been either reported or shown for Canada post cards, although I showed it in my Admiral era rate exhibit.