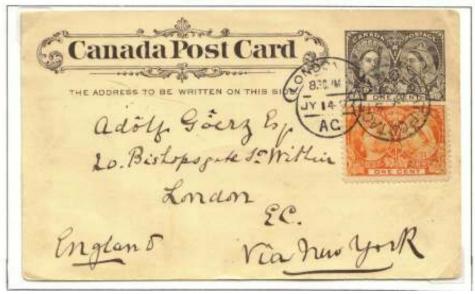

Frames 5-6: These frames show the commonest destinations for post cards, Europe. All major countries are represented. As more common destinations, the cards presented were chosen to highlight special conditions, rates, or frankings.

Frame 5: The use of the UK post card to France in May 1879 prior to issuance of a 2c UPU card is one of only 3 or 4 such usages recorded. A shortpaid card to France shows use of a French postage due stamp in 1893. A patriotic card sent in 1898 to France in 1898 was contrary to UPU regulations and rated a shortpaid letter. Examples of shortpaid cards in the Admiral period illustrate use of French postage for the amounts due. Similar cards are shown for cards to Belgium. A German reply card from Canada franked with a 2c Canadian Small Queen is shown, unnecessary under UPU regulation but apparently required by an unknowledgeable clerk. Also, use of the 1898 Map stamp to Germany is shown, very unusual. Shortpaid cards and a nonconforming card to Germany are shown for Victorian and George V periods, including examples in the 6c and 4c rate periods. A shortpaid 1896 card to Vienna with Austro-Hungarian postage dues completes the frame. Frame 6: The first page shows a registered postcard sent to Innsbruck in 1906. Registered cards to UPU countries are rare in all periods covered here. A shortpaid card to Norway in 1924 exhibits Norwegian postage dues, one of which has a rare listed flaw. Cards are shown to Iceland, an extremely difficult destination to acquire. Cards to Russian Empire conquered lands, including Latvia, Finland, and Poland, are shown, all scarce to rare. An 1886 card to Bulgaria is perhaps unique; Bulgaria was quasi-independent from the Ottoman Empire but was a nominal suzereinity, and the card went through Constantinople. Finally, an equally scarce card to Greece from 1890 is shown.