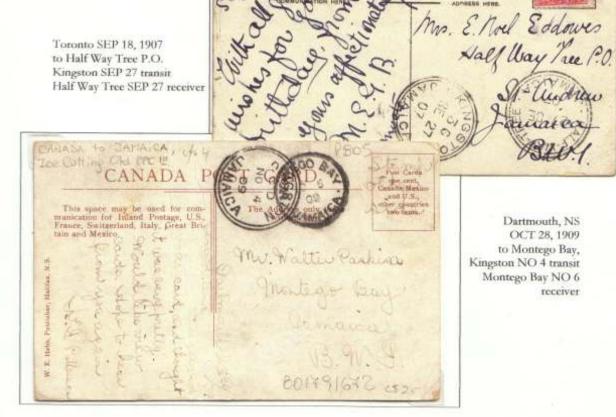

in the US in the Victorian era. Also to the US are shown a special delivery post card used in 1918 with US stamps, a post card sent via airmail in March 1928 with US airmail stamp, and another post card with both US airmail and special delivery stamps. The latter paid for SD service in the US, not in Canada (as did the airmail stamps in this period prior to August, 1928. A ½ c reply card used from Chicago to Toronto is exhibited, also rare. A card to St. Pierre & Miquelon 1888 is very scarce to rare; the earliest recorded piece of mail to Mexico is shown with an 1882 post card. Cards to Central America, Cuba, and Panama and Colombia complete the frame, the card to Panama probably unique.

Frame 4 continues cards to the Caribbean with scarce cards to Porto Rico, Barbados with Ship Letter cancel, Antigua, St. Vincent, Guadeloupe, and Curacao. The frame continues with cards to South America, which went via east coast and west coast of South America routes. An 1882 card to Buenos Aires is rare, and a new find, the only recorded example of 19<sup>th</sup> century mail to Paraguay, 1895, are shown. An 1883 card to Peru from Henry Hechler is shown, as is a WW I soldier's letter from France to Lima, unpaid but accepted without charge, complete the highlights of this frame.