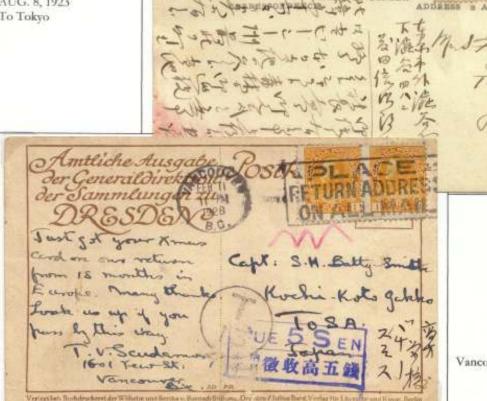

in the US in the Victorian era. Also to the US are shown a special delivery post card used in 1918 with US stamps, a post card sent via airmail in March 1928 with US airmail stamp, and another post card with both US airmail and special delivery stamps. The latter paid for SD service in the US, not in Canada (as did the airmail stamps in this period prior to August, 1928. A ½ c reply card used from Chicago to Toronto is exhibited, also rare. A card to St. Pierre & Miquelon 1888 is very scarce to rare; the earliest recorded piece of mail to Mexico is shown with an 1882 post card. Cards to Central America, Cuba, and Panama and Colombia complete the frame, the card to Panama probably unique.