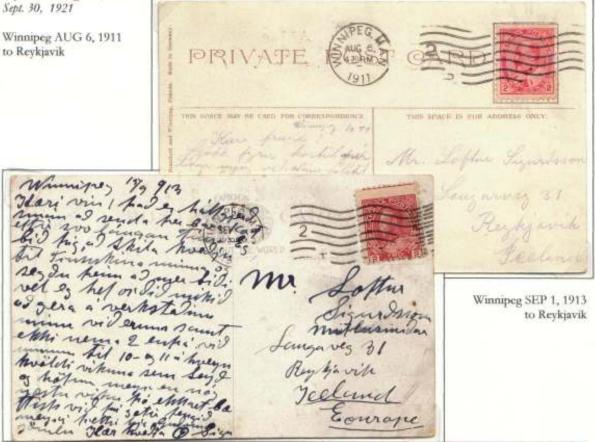

Frames 5-6: These frames show the commonest destinations for post cards, Europe. All major countries are represented. As more common destinations, the cards presented were chosen to highlight special conditions, rates, or frankings.

Frame 5: The use of the UK post card to France in May 1879 prior to issuance of a 2c UPU card is one of only 3 or 4 such usages recorded. A shortpaid card to France shows use of a French postage due stamp in 1893. A patriotic card sent in 1898 to France in 1898 was contrary to UPU regulations and rated a shortpaid letter. Examples of shortpaid cards in the Admiral period illustrate use of French postage for the amounts due. Similar cards are shown for cards to Belgium. A German reply card from Canada franked with a 2c Canadian Small Queen is shown, unnecessary under UPU regulation but apparently required by an unknowledgeable clerk. Also, use of the 1898 Map stamp to Germany is shown, very unusual. Shortpaid cards and a nonconforming card to Germany are shown for Victorian and George V periods, including examples in the 6c and 4c rate periods. A shortpaid 1896 card to Vienna with Austro-Hungarian postage dues completes the frame. Frame 6: The first page shows a registered postcard sent to Innsbruck in 1906. Registered cards to UPU countries are rare in all periods covered here. A shortpaid card to Norway in 1924 exhibits Norwegian postage dues, one of which has a rare listed flaw. Cards are shown to Iceland, an extremely difficult destination to acquire. Cards to Russian Empire conquered lands, including Latvia, Finland, and Poland, are shown, all scarce to rare. An 1886 card to Bulgaria is perhaps unique; Bulgaria was quasi-independent from the Ottoman Empire but was a nominal suzereinity, and the card went through Constantinople. Finally, an equally scarce card to Greece from 1890 is shown.