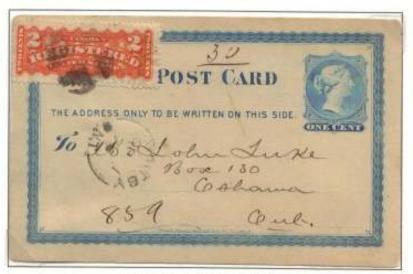

1871 - 1878

Registration available 2c per card, 1871-1882

No registered cards recorded prior to issuance of 2c registered letter stamp

Earliest recorded registered post card

Whitby SP 1, 1876 to Oshawa

ex-Harrison

Insurance dues notice

Walley No. 3 342

Ontario Farmera' Mutual Insurance So.

Whitby, Sept. 1st, 1876.

I log to notify you that the Directors have imposed an Assessment of Twenty-free per cont on all Premium Keier given for Immunero, between December Slat, 1674, and Jun'y Lot, 1876.