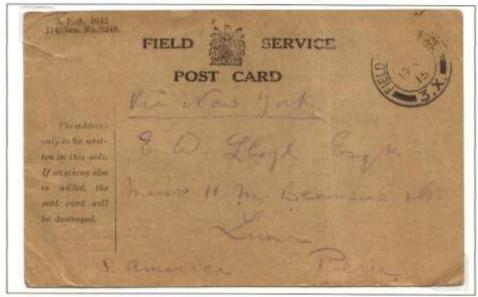

Frame 4 continues cards to the Caribbean with scarce cards to Porto Rico, Barbados with Ship Letter cancel, Antigua, St. Vincent, Guadeloupe, and Curacao. The frame continues with cards to South America, which went via east coast and west coast of South America routes. An 1882 card to Buenos Aires is rare, and a new find, the only recorded example of 19<sup>th</sup> century mail to Paraguay, 1895, are shown. An 1883 card to Peru from Henry Hechler is shown, as is a WW I soldier's letter from France to Lima, unpaid but accepted without charge, complete the highlights of this frame.