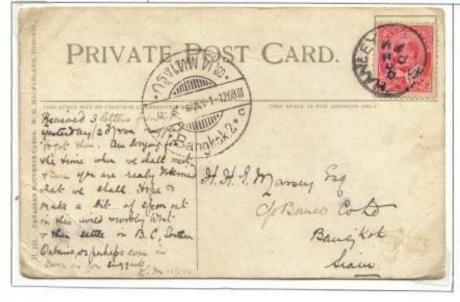

Frame 7: This frame focuses on African destinations. This frame has perhaps the scarcest destinations overall in the exhibit, as very little material to Africa has emerged in the last century. A card to South Africa, ex Steinhart, includes the scarce "POST CARDS TO THIS ADDRESS CANNOT BE FORWARDED" notation as interior provinces and colonies were not listed in the UPU or Empire scheme. A 1907 card to Fort Hall, then in Uganda Protectorate (only established in 1898) is shown, having traversed Suez and the east coast to Zanzibar and Nairobi. A card to German East Africa, mentioned earlier, is the only example of any mail matter to German East Africa from Canada. Cards to the Congo Free State and to Belgian Congo are also rare. Cards are shown to Senegal, French Congo, and Gabon in the George V period, all unique to my knowledge. 1897 and 1899 cards to Algeria are the only recorded in the 19<sup>th</sup> century, as is an 1893 card to Tunisia, ex Steinhart. An 1898 card to Canary Islands is also unique to date. The frame ends with the only recorded mail item to Persia in the 19<sup>th</sup> century.

Frame 8: This frame shows Asian destinations. An 1894 card to Singapore is rare for 19<sup>th</sup> century. Cards to Vietnam between 1907 and 1911 have not been previously recorded prior to WW I. An 1893 card to the Philippines, ex Steinhart, is the earliest mail there. A shortpaid 4c rate card illustrates the 5/8 rule applied in 1928 to Japan. An 1896 card to Hawaii is rare, one other example recorded. The frame ends with a card to Fanning Island in 1903, one of two recorded examples prior to WW I; Fanning Island was annexed by the UK in 1888 to aid in laying a Pacific telegraph cable.