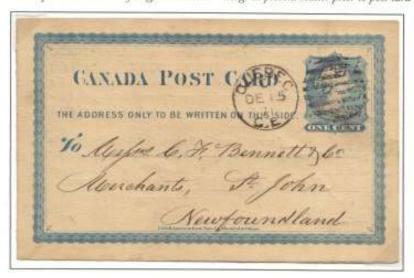

#### TO NEWFOUNDLAND

1c per card 1872 – 1878

Earliest recorded post card sent to a foreign destination – usage as printed matter prior to post card rate

Quebec DEC 15, 1871 to St. John's

reverse of card - printed matter

SIR.

We respecifully beg to inform you, that the QUEBEC CARRIAGE SPRING MANUFACTORY, is now in full operation, our new and improved machinery is unequalled in the Dominion, the work performed is unsurpassed by any that has hitherto been produced on this continent, both for temper fixish and quality.

Out and Sommilie Springs, Carriage Springs, in great variety, kent in stuck, and made to order, at the shortest molice.

Particular attention paid to orders from a distance.
N. A.F. X. TRUDEL.

PROPRIETORS.

For prixe Asterms, address as under.

QUEDEC SPRING PACTORY,
PALACE HARBOR, QUEREC.