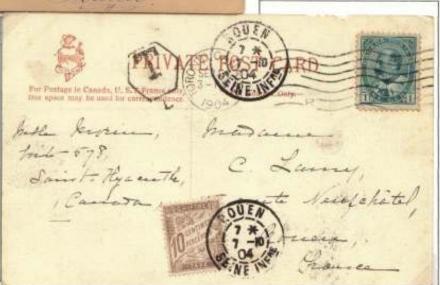

Frame 5: The use of the UK post card to France in May 1879 prior to issuance of a 2c UPU card is one of only 3 or 4 such usages recorded. A shortpaid card to France shows use of a French postage due stamp in 1893. A patriotic card sent in 1898 to France in 1898 was contrary to UPU regulations and rated a shortpaid letter. Examples of shortpaid cards in the Admiral period illustrate use of French postage for the amounts due. Similar cards are shown for cards to Belgium. A German reply card from Canada franked with a 2c Canadian Small Queen is shown, unnecessary under UPU regulation but apparently required by an unknowledgeable clerk. Also, use of the 1898 Map stamp to Germany is shown, very unusual. Shortpaid cards and a nonconforming card to Germany are shown for Victorian and George V periods, including examples in the 6c and 4c rate periods. A shortpaid 1896 card to Vienna with Austro-Hungarian postage dues completes the frame. Frame 6: The first page shows a registered postcard sent to Innsbruck in 1906. Registered cards to UPU countries are rare in all periods covered here. A shortpaid card to Norway in 1924 exhibits Norwegian postage dues, one of which has a rare listed flaw. Cards are shown to Iceland, an extremely difficult destination to acquire. Cards to Russian Empire conquered lands, including Latvia, Finland, and Poland, are shown, all scarce to rare. An 1886 card to Bulgaria is perhaps unique; Bulgaria was quasi-independent from the Ottoman Empire but was a nominal suzereinity, and the card went through Constantinople. Finally, an equally scarce card to Greece from 1890 is shown.