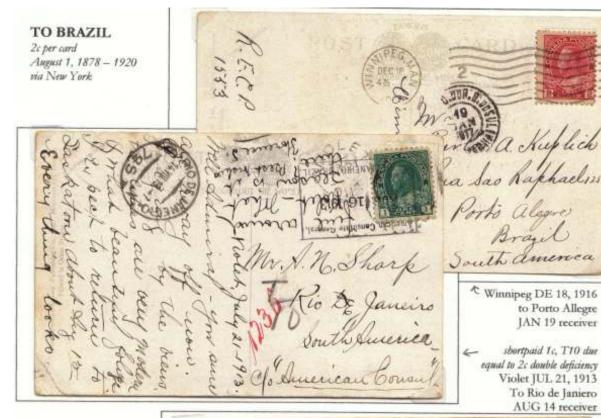

Another aspect of post card rates was short payment, for which examples of various procedures over the period are shown in the exhibit. Prior to the UPU agreements, underpaid cards, always to foreign destinations since only government cards were considered post cards, were treated usually as shortpaid letters, and rare or unique examples to the US and UK are shown. After UPU agreements examples are shown to various destinations with UPU shortpaid marks and for some countries with postage due or regular issue stamps paying the deficiencies. While deficiencies were typically double the short payment, a very unusual modification was made in the 1920s due to inflation and is shown and discussed in the exhibit as the 5/8 rule, since the deficiency was reduced to 5/8ths of the intended amount due. This has not previously been either reported or shown for Canada post cards, although I showed it in my Admiral era rate exhibit.

in the US in the Victorian era. Also to the US are shown a special delivery post card used in 1918 with US stamps, a post card sent via airmail in March 1928 with US airmail stamp, and another post card with both US airmail and special delivery stamps. The latter paid for SD service in the US, not in Canada (as did the airmail stamps in this period prior to August, 1928. A ½ c reply card used from Chicago to Toronto is exhibited, also rare. A card to St. Pierre & Miquelon 1888 is very scarce to rare; the earliest recorded piece of mail to Mexico is shown with an 1882 post card. Cards to Central America, Cuba, and Panama and Colombia complete the frame, the card to Panama probably unique.

Frame 4 continues cards to the Caribbean with scarce cards to Porto Rico, Barbados with Ship Letter cancel, Antigua, St. Vincent, Guadeloupe, and Curacao. The frame continues with cards to South America, which went via east coast and west coast of South America routes. An 1882 card to Buenos Aires is rare, and a new find, the only recorded example of 19<sup>th</sup> century mail to Paraguay, 1895, are shown. An 1883 card to Peru from Henry Hechler is shown, as is a WW I soldier's letter from France to Lima, unpaid but accepted without charge, complete the highlights of this frame.