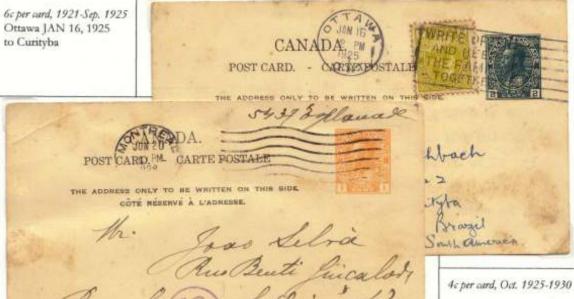

#### SUMMARY OF EXHIBIT

This exhibit was built in part from the approach taken in Allan Steinhart's collection, published by Hennok. The Postal History of the Post Card in Canada 1871 – 1911, 1986, and in part from my collection of Admiral era postal history that included post card rates, which encompassed the period 1912 to 1928. This seemed a pleasing period, since it encompassed two different collecting eras. While Steinhart did not distinguish the early period, I have divided it in to two parts, the pre-UPU or early development period of the post card, 1871 to early August 1878, and the UPU period, August 1878 to the end of 1928. The latter conveniently spans the first 50 years of the post card in Canada. The early period saw several different rates applied to different countries as Canada made bilateral treaties regarding the use of its postal cards. After Canada joined the UPU in 1878 rates became uniform, divided into domestic, preferred foreign and British Empire (generally identical), and UPU. While an early UPU surtax was listed for particularly remote locations no examples have survived. Thereafter, the only changes came with UPU agreements in 1921, raising cards from 2c each to 6c each, and then reducing them to 4c each in 1925. While registration was available from the early period, all such items are rare whether domestic or foreign, and registered cards are known only to the US, England, Germany, and Austria in the entire 1875-1928 period, with fewer than 10 recorded to the US and only 1 or 2 to the other destinations. Special delivery was available only domestically, perhaps 6 or so recorded, and to the US with US stamps until 1923, again about 6 recorded, and one or two recorded thereafter.