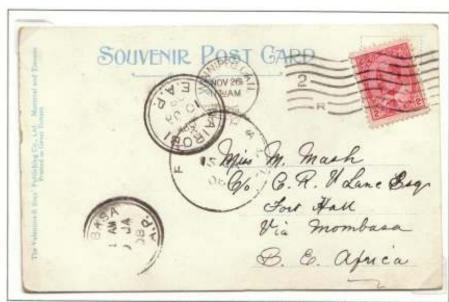

Frame 7: This frame focuses on African destinations. This frame has perhaps the scarcest destinations overall in the exhibit, as very little material to Africa has emerged in the last century. A card to South Africa, ex Steinhart, includes the scarce "POST CARDS TO THIS ADDRESS CANNOT BE FORWARDED" notation as interior provinces and colonies were not listed in the UPU or Empire scheme. A 1907 card to Fort Hall, then in Uganda Protectorate (only established in 1898) is shown, having traversed Suez and the east coast to Zanzibar and Nairobi. A card to German East Africa, mentioned earlier, is the only example of any mail matter to German East Africa from Canada. Cards to the Congo Free State and to Belgian Congo are also rare. Cards are shown to Senegal, French Congo, and Gabon in the George V period, all unique to my knowledge. 1897 and 1899 cards to Algeria are the only recorded in the 19<sup>th</sup> century, as is an 1893 card to Tunisia, ex Steinhart. An 1898 card to Canary Islands is also unique to date. The frame ends with the only recorded mail item to Persia in the 19<sup>th</sup> century.