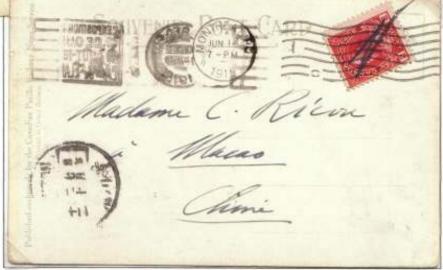

Cards to Asia traveled east when the destination was western Asia, via Vancouver or San Francisco when directed toward eastern Asia. Of course some inconsistencies exist, but as only some cards received transit marks, it is often difficult to determine the direction on cards after the 19<sup>th</sup> century. Thus, India, Ceylon, Singapore, and Straits Settlements generally went via London; cards for Japan, China, and Oceania went west. The length of time from posting to delivery are often much longer to Oceania, and this reflects the longer travel times to Australia, Fiji, or New Zealand.