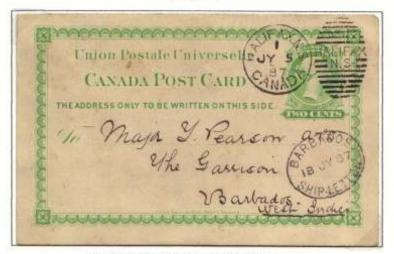

Frame 4 continues cards to the Caribbean with scarce cards to Porto Rico, Barbados with Ship Letter cancel, Antigua, St. Vincent, Guadeloupe, and Curacao. The frame continues with cards to South America, which went via east coast and west coast of South America routes. An 1882 card to Buenos Aires is rare, and a new find, the only recorded example of 19<sup>th</sup> century mail to Paraguay, 1895, are shown. An 1883 card to Peru from Henry Hechler is shown, as is a WW I soldier's letter from France to Lima, unpaid but accepted without charge, complete the highlights of this frame.