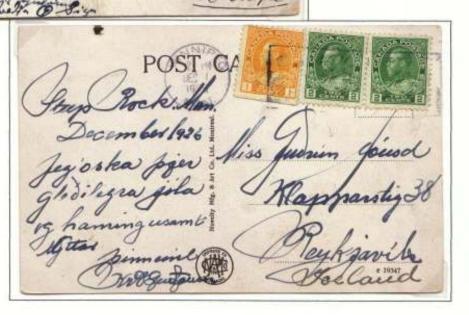

Frame 5: The use of the UK post card to France in May 1879 prior to issuance of a 2c UPU card is one of only 3 or 4 such usages recorded. A shortpaid card to France shows use of a French postage due stamp in 1893. A patriotic card sent in 1898 to France in 1898 was contrary to UPU regulations and rated a shortpaid letter. Examples of shortpaid cards in the Admiral period illustrate use of French postage for the amounts due. Similar cards are shown for cards to Belgium. A German reply card from Canada franked with a 2c Canadian Small Queen is shown, unnecessary under UPU regulation but apparently required by an unknowledgeable clerk. Also, use of the 1898 Map stamp to Germany is shown, very unusual. Shortpaid cards and a nonconforming card to Germany are shown for Victorian and George V periods, including examples in the 6c and 4c rate periods. A shortpaid 1896 card to Vienna with Austro-Hungarian postage dues completes the frame. Frame 6: The first page shows a registered postcard sent to Innsbruck in 1906. Registered cards to UPU countries are rare in all periods covered here. A shortpaid card to Norway in 1924 exhibits Norwegian postage dues, one of which has a rare listed flaw. Cards are shown to Iceland, an extremely difficult destination to acquire. Cards to Russian Empire conquered lands, including Latvia, Finland, and Poland, are shown, all scarce to rare. An 1886 card to Bulgaria is perhaps unique; Bulgaria was quasi-independent from the Ottoman Empire but was a nominal suzereinity, and the card went through Constantinople. Finally, an equally scarce card to Greece from 1890 is shown.