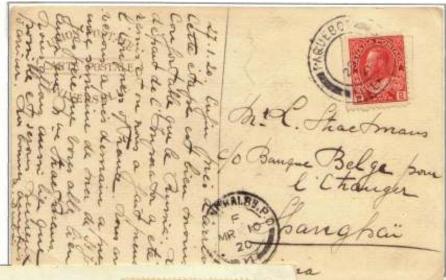

Frames 5-6: These frames show the commonest destinations for post cards, Europe. All major countries are represented. As more common destinations, the cards presented were chosen to highlight special conditions, rates, or frankings.

Frame 5: The use of the UK post card to France in May 1879 prior to issuance of a 2c UPU card is one of only 3 or 4 such usages recorded. A shortpaid card to France shows use of a French postage due stamp in 1893. A patriotic card sent in 1898 to France in 1898 was contrary to UPU regulations and rated a shortpaid letter. Examples of shortpaid cards in the Admiral period illustrate use of French postage for the amounts due. Similar cards are shown for cards to Belgium. A German reply card from Canada franked with a 2c Canadian Small Queen is shown, unnecessary under UPU regulation but apparently required by an unknowledgeable clerk. Also, use of the 1898 Map stamp to Germany is shown, very unusual. Shortpaid cards and a nonconforming card to Germany are shown for Victorian and George V periods, including examples in the 6c and 4c rate periods. A shortpaid 1896 card to Vienna with Austro-Hungarian postage dues completes the frame. Frame 6: The first page shows a registered postcard sent to Innsbruck in 1906. Registered cards to UPU countries are rare in all periods covered here. A shortpaid card to Norway in 1924 exhibits Norwegian postage dues, one of which has a rare listed flaw. Cards are shown to Iceland, an extremely difficult destination to acquire. Cards to Russian Empire conquered lands, including Latvia, Finland, and Poland, are shown, all scarce to rare. An 1886 card to Bulgaria is perhaps unique; Bulgaria was quasi-independent from the Ottoman Empire but was a nominal suzereinity, and the card went through Constantinople. Finally, an equally scarce card to Greece from 1890 is shown.