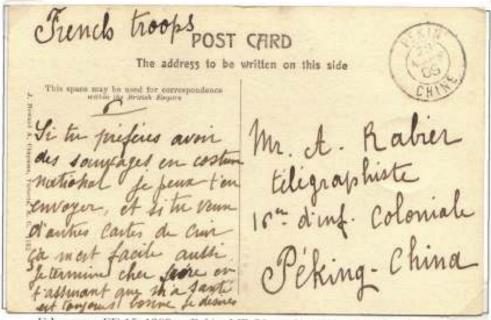

Mails for Africa depended on destination: cards to British Commonwealth colonies typically went with British lines either down the west coast to Cape of Good Hope or through the Mediterranean to Egypt and then via Suez and Aden to the east coast. Cards to French possessions went to France first, then usually to Marseilles to North Africa, from Calais via ship to West African colonies. Cards for the Congo went via Belgium first, and cards for German African destinations likely first to Hamburg, although it is possible that they may have cleared London directly to ports served by German coastal ships in Africa, as appeared to be the case with the card to German East Africa in 1893 shown in the exhibit. Only two such cards have been recorded, the other to German Southwest Africa shown in Steinhart's collection. Cards to the Middle East went via the Mediterranean on British carriers typically to enter the Ottoman postal system, Cards to Turkey and Persia are shown in the exhibit.