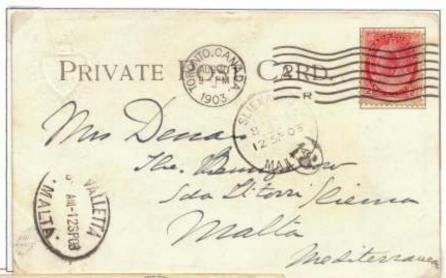

Mail for Europe went either by ship from Montreal/Halifax or to New York. Many contract ship lines carried mails by the time post cards were in common use to Europe, and cards were directed to Liverpool, London, and onward or directly to France or Germany for further distribution.