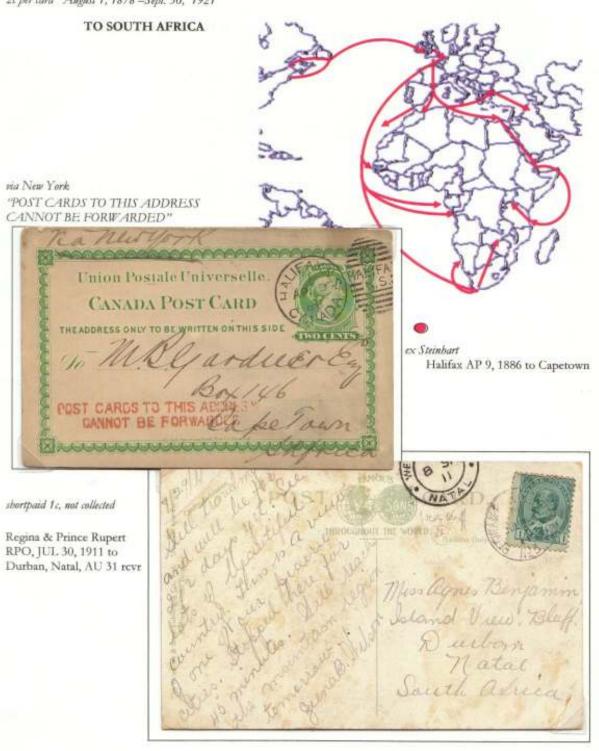

Frame 7: This frame focuses on African destinations. This frame has perhaps the scarcest destinations overall in the exhibit, as very little material to Africa has emerged in the last century. A card to South Africa, ex Steinhart, includes the scarce "POST CARDS TO THIS ADDRESS CANNOT BE FORWARDED" notation as interior provinces and colonies were not listed in the UPU or Empire scheme. A 1907 card to Fort Hall, then in Uganda Protectorate (only established in 1898) is shown, having traversed Suez and the east coast to Zanzibar and Nairobi. A card to German East Africa, mentioned earlier, is the only example of any mail matter to German East Africa from Canada. Cards to the Congo Free State and to Belgian Congo are also rare. Cards are shown to Senegal, French Congo, and Gabon in the George V period, all unique to my knowledge. 1897 and 1899 cards to Algeria are the only recorded in the 19<sup>th</sup> century, as is an 1893 card to Tunisia, ex Steinhart. An 1898 card to Canary Islands is also unique to date. The frame ends with the only recorded mail item to Persia in the 19<sup>th</sup> century.