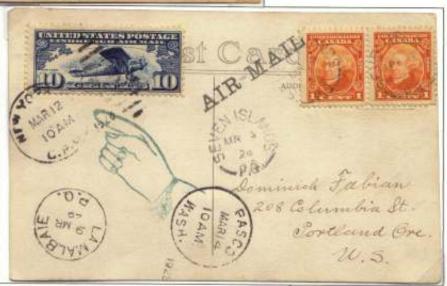

in the US in the Victorian era. Also to the US are shown a special delivery post card used in 1918 with US stamps, a post card sent via airmail in March 1928 with US airmail stamp, and another post card with both US airmail and special delivery stamps. The latter paid for SD service in the US, not in Canada (as did the airmail stamps in this period prior to August, 1928. A ½ c reply card used from Chicago to Toronto is exhibited, also rare. A card to St. Pierre & Miquelon 1888 is very scarce to rare; the earliest recorded piece of mail to Mexico is shown with an 1882 post card. Cards to Central America, Cuba, and Panama and Colombia complete the frame, the card to Panama probably unique.