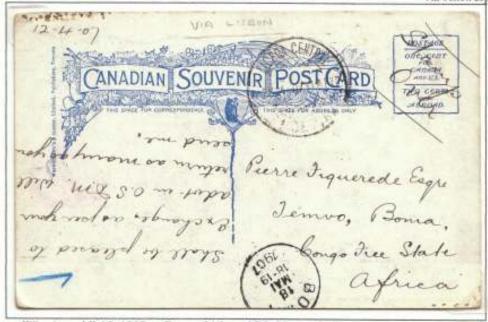

Frame 7: This frame focuses on African destinations. This frame has perhaps the scarcest destinations overall in the exhibit, as very little material to Africa has emerged in the last century. A card to South Africa, ex Steinhart, includes the scarce "POST CARDS TO THIS ADDRESS CANNOT BE FORWARDED" notation as interior provinces and colonies were not listed in the UPU or Empire scheme. A 1907 card to Fort Hall, then in Uganda Protectorate (only established in 1898) is shown, having traversed Suez and the east coast to Zanzibar and Nairobi. A card to German East Africa, mentioned earlier, is the only example of any mail matter to German East Africa from Canada. Cards to the Congo Free State and to Belgian Congo are also rare. Cards are shown to Senegal, French Congo, and Gabon in the George V period, all unique to my knowledge. 1897 and 1899 cards to Algeria are the only recorded in the 19<sup>th</sup> century, as is an 1893 card to Tunisia, ex Steinhart. An 1898 card to Canary Islands is also unique to date. The frame ends with the only recorded mail item to Persia in the 19<sup>th</sup> century.