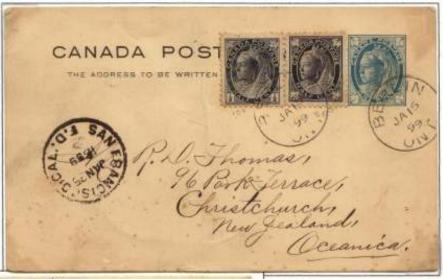

Cards to Asia traveled east when the destination was western Asia, via Vancouver or San Francisco when directed toward eastern Asia. Of course some inconsistencies exist, but as only some cards received transit marks, it is often difficult to determine the direction on cards after the 19<sup>th</sup> century. Thus, India, Ceylon, Singapore, and Straits Settlements generally went via London; cards for Japan, China, and Oceania went west. The length of time from posting to delivery are often much longer to Oceania, and this reflects the longer travel times to Australia, Fiji, or New Zealand.

Frame 8: This frame shows Asian destinations. An 1894 card to Singapore is rare for 19<sup>th</sup> century. Cards to Vietnam between 1907 and 1911 have not been previously recorded prior to WW I. An 1893 card to the Philippines, ex Steinhart, is the earliest mail there. A shortpaid 4c rate card illustrates the 5/8 rule applied in 1928 to Japan. An 1896 card to Hawaii is rare, one other example recorded. The frame ends with a card to Fanning Island in 1903, one of two recorded examples prior to WW I; Fanning Island was annexed by the UK in 1888 to aid in laying a Pacific telegraph cable.