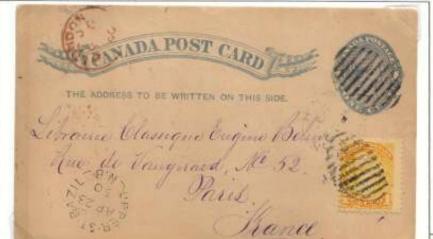

In addition to intended usage of the post card to transmit personal messages (post cards were listed under and considered an aspect of letter transmission, termed first class mail by the Canada Post Office in 1889), other uses were made of the cards, including drop letters and printed matter (third class mail), since the rates were the same. Drop letter usage can be distinguished from printed matter under two conditions: a handwritten message was included or from 1882-1889 the card was registered, which was not allowed for post cards during that period. Cards were printed on the back from the very first usage, shown in the exhibit as the earliest recorded card on the second page of the exhibit, to be used as printed matter. Since the printed matter rate was 1c for the first unit weight (this varied over the years from 1 to 4 ounces), the two were indistinguishable domestically, although it mattered for foreign destinations since these were 2c (or higher after 1921). The earliest usage of a card overseas, to the UK, illustrates this in the exhibit for pre-UPU usage, and many examples are shown after UPU entry in 1878 to various countries.