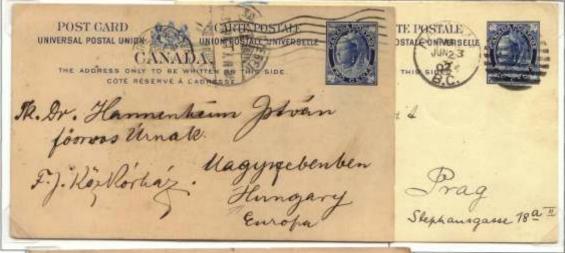

Frame 5: The use of the UK post card to France in May 1879 prior to issuance of a 2c UPU card is one of only 3 or 4 such usages recorded. A shortpaid card to France shows use of a French postage due stamp in 1893. A patriotic card sent in 1898 to France in 1898 was contrary to UPU regulations and rated a shortpaid letter. Examples of shortpaid cards in the Admiral period illustrate use of French postage for the amounts due. Similar cards are shown for cards to Belgium. A German reply card from Canada franked with a 2c Canadian Small Queen is shown, unnecessary under UPU regulation but apparently required by an unknowledgeable clerk. Also, use of the 1898 Map stamp to Germany is shown, very unusual. Shortpaid cards and a nonconforming card to Germany are shown for Victorian and George V periods, including examples in the 6c and 4c rate periods. A shortpaid 1896 card to Vienna with Austro-Hungarian postage dues completes the frame. Frame 6: The first page shows a registered postcard sent to Innsbruck in 1906. Registered cards to UPU countries are rare in all periods covered here. A shortpaid card to Norway in 1924 exhibits Norwegian postage dues, one of which has a rare listed flaw. Cards are shown to Iceland, an extremely difficult destination to acquire. Cards to Russian Empire conquered lands, including Latvia, Finland, and Poland, are shown, all scarce to rare. An 1886 card to Bulgaria is perhaps unique; Bulgaria was quasi-independent from the Ottoman Empire but was a nominal suzereinity, and the card went through Constantinople. Finally, an equally scarce card to Greece from 1890 is shown.