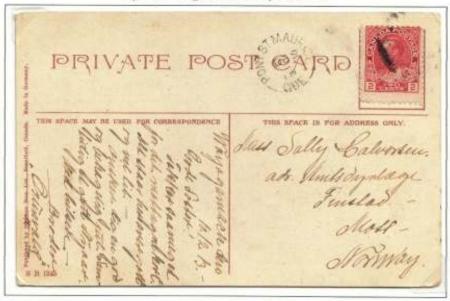

Frames 5-6: These frames show the commonest destinations for post cards, Europe. All major countries are represented. As more common destinations, the cards presented were chosen to highlight special conditions, rates, or frankings.

Frame 5: The use of the UK post card to France in May 1879 prior to issuance of a 2c UPU card is one of only 3 or 4 such usages recorded. A shortpaid card to France shows use of a French postage due stamp in 1893. A patriotic card sent in 1898 to France in 1898 was contrary to UPU regulations and rated a shortpaid letter. Examples of shortpaid cards in the Admiral period illustrate use of French postage for the amounts due. Similar cards are shown for cards to Belgium. A German reply card from Canada franked with a 2c Canadian Small Queen is shown, unnecessary under UPU regulation but apparently required by an unknowledgeable clerk. Also, use of the 1898 Map stamp to Germany is shown, very unusual. Shortpaid cards and a nonconforming card to Germany are shown for Victorian and George V periods, including examples in the 6c and 4c rate periods. A shortpaid 1896 card to Vienna with Austro-Hungarian postage dues completes the frame. Frame 6: The first page shows a registered postcard sent to Innsbruck in 1906. Registered cards to UPU countries are rare in all periods covered here. A shortpaid card to Norway in 1924 exhibits Norwegian postage dues, one of which has a rare listed flaw. Cards are shown to Iceland, an extremely difficult destination to acquire. Cards to Russian Empire conquered lands, including Latvia, Finland, and Poland, are shown, all scarce to rare. An 1886 card to Bulgaria is perhaps unique; Bulgaria was quasi-independent from the Ottoman Empire but was a nominal suzereinity, and the card went through Constantinople. Finally, an equally scarce card to Greece from 1890 is shown.