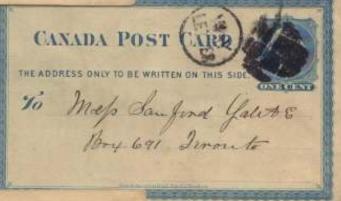

Government post cards were issued June 1, 1871

Earliest recorded use of Canada government post card

Montreal, June 5, 1871, local use-printed announcement with June 3 date

Back of card

1871 - 1878 - only government post cards permitted

1871 usages

Port Hope JY 18 to Kingston

fancy Maltese cross cancel Kingston SP 29 to Hamilton SP 20 receiver

CANADA POST CARD

THE ADDRESS ONLY TO BE WRITTEN ON THIS PIDE CANADA

To Propos No. Sharry View

Manual