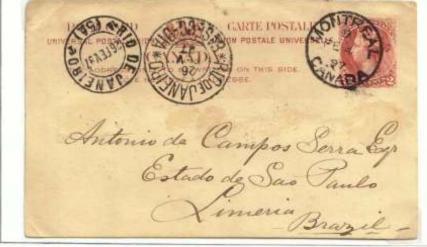

Frame 4 continues cards to the Caribbean with scarce cards to Porto Rico, Barbados with Ship Letter cancel, Antigua, St. Vincent, Guadeloupe, and Curacao. The frame continues with cards to South America, which went via east coast and west coast of South America routes. An 1882 card to Buenos Aires is rare, and a new find, the only recorded example of 19<sup>th</sup> century mail to Paraguay, 1895, are shown. An 1883 card to Peru from Henry Hechler is shown, as is a WW I soldier's letter from France to Lima, unpaid but accepted without charge, complete the highlights of this frame.