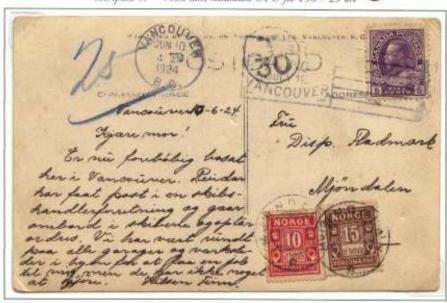

Frames 5-6: These frames show the commonest destinations for post cards, Europe. All major countries are represented. As more common destinations, the cards presented were chosen to highlight special conditions, rates, or frankings.

Frame 5: The use of the UK post card to France in May 1879 prior to issuance of a 2c UPU card is one of only 3 or 4 such usages recorded. A shortpaid card to France shows use of a French postage due stamp in 1893. A patriotic card sent in 1898 to France in 1898 was contrary to UPU regulations and rated a shortpaid letter. Examples of shortpaid cards in the Admiral period illustrate use of French postage for the amounts due. Similar cards are shown for cards to Belgium. A German reply card from Canada franked with a 2c Canadian Small Queen is shown, unnecessary under UPU regulation but apparently required by an unknowledgeable clerk. Also, use of the 1898 Map stamp to Germany is shown, very unusual. Shortpaid cards and a nonconforming card to Germany are shown for Victorian and George V periods, including examples in the 6c and 4c rate periods. A shortpaid 1896 card to Vienna with Austro-Hungarian postage dues completes the frame. Frame 6: The first page shows a registered postcard sent to Innsbruck in 1906. Registered cards to UPU countries are rare in all periods covered here. A shortpaid card to Norway in 1924 exhibits Norwegian postage dues, one of which has a rare listed flaw. Cards are shown to Iceland, an extremely difficult destination to acquire. Cards to Russian Empire conquered lands, including Latvia, Finland, and Poland, are shown, all scarce to rare. An 1886 card to Bulgaria is perhaps unique; Bulgaria was quasi-independent from the Ottoman Empire but was a nominal suzereinity, and the card went through Constantinople. Finally, an equally scarce card to Greece from 1890 is shown.