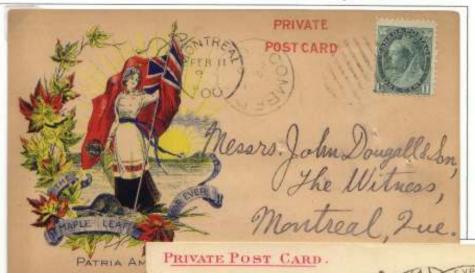

The exhibit consists of 8 frames organized into five sections.

FRAME 1: The first section consists of the first frame, showing early uses of the post card prior to entry into UPU. Domestic usage is highlighted by the recently discovered earliest recorded use of the first Canada post card. The card was issued June1 according to official records and private reports, and the card is printed with a June3 date and June 5 dater used locally in Montreal. The earliest registration of a post card, ex Harrison, is shown, usage of the card as a label for parcel post (also ex Harrison). In foreign uses the earliest recorded card to Newfoundland in 1871 (or any other foreign destination) is shown; prior to agreement on the exchange of cards, it was sent as printed matter. A shortpaid card to the US during the 1872-1875 2c rate period is shown as a completely unpaid letter, 10c due during this period. A card sent to the UK in 1871with 1c stamp added pays the printed matter rate prior to a post card agreement and is the earliest card sent overseas. A card sent prior to post card agreement is shown treated as a part-paid letter with deficiency due to the UK. Finally, one of two recorded 2 ½ c rated cards to Germany during the 1877-78 treaty rate period is shown to end the frame. This was discovered by the exhibitor and is the confirming example of the rate. Identical to the first example, shown on the front of Steinhart's *The Postal History of the Post Card in Canada 1878-1911*, published in 1979. This is arguably one of the rarest of all Canadian postal rates and is the highlight of the entire exhibit.