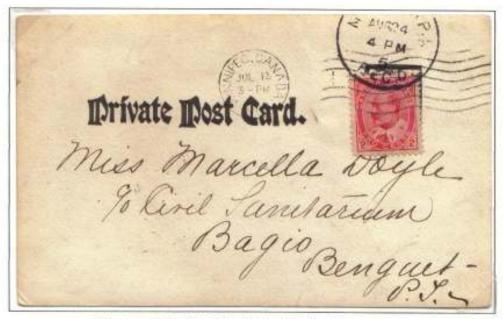

Frame 8: This frame shows Asian destinations. An 1894 card to Singapore is rare for 19<sup>th</sup> century. Cards to Vietnam between 1907 and 1911 have not been previously recorded prior to WW I. An 1893 card to the Philippines, ex Steinhart, is the earliest mail there. A shortpaid 4c rate card illustrates the 5/8 rule applied in 1928 to Japan. An 1896 card to Hawaii is rare, one other example recorded. The frame ends with a card to Fanning Island in 1903, one of two recorded examples prior to WW I; Fanning Island was annexed by the UK in 1888 to aid in laying a Pacific telegraph cable.