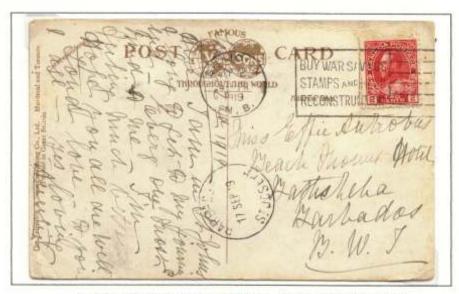

FRAME 2: This frame shows domestic usages of post cards from 1878 to 1928. The period is not important for domestic usage but was placed for consistency with the rest of the exhibit. Highlights include a 2c registered card used in 1881, a drop letter usage registered in 1884, and two cards registered at the 5c rate in 1891 and 1897, the first with the 5c registered letter stamp, the latter with a 5c regular issued stamp. These are extremely rare usages and few others have been reported. The latter is ex-Steinhart, and the former is unrecorded previously used in the 5c registration period with registered letter stamp and may be unique. A card with special delivery stamp used in 1899 is shown, quite rare. In the George V period examples of permit mail cards are shown, scarce.