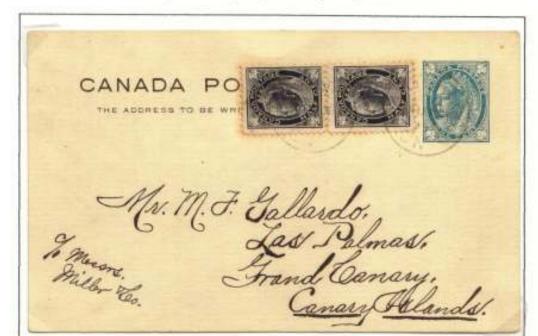

Frame 7: This frame focuses on African destinations. This frame has perhaps the scarcest destinations overall in the exhibit, as very little material to Africa has emerged in the last century. A card to South Africa, ex Steinhart, includes the scarce "POST CARDS TO THIS ADDRESS CANNOT BE FORWARDED" notation as interior provinces and colonies were not listed in the UPU or Empire scheme. A 1907 card to Fort Hall, then in Uganda Protectorate (only established in 1898) is shown, having traversed Suez and the east coast to Zanzibar and Nairobi. A card to German East Africa, mentioned earlier, is the only example of any mail matter to German East Africa from Canada. Cards to the Congo Free State and to Belgian Congo are also rare. Cards are shown to Senegal, French Congo, and Gabon in the George V period, all unique to my knowledge. 1897 and 1899 cards to Algeria are the only recorded in the 19<sup>th</sup> century, as is an 1893 card to Tunisia, ex Steinhart. An 1898 card to Canary Islands is also unique to date. The frame ends with the only recorded mail item to Persia in the 19<sup>th</sup> century.