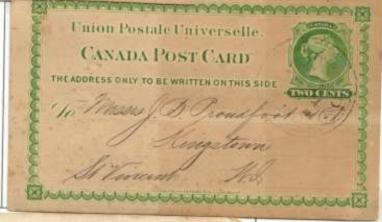

Frame 4 continues cards to the Caribbean with scarce cards to Porto Rico, Barbados with Ship Letter cancel, Antigua, St. Vincent, Guadeloupe, and Curacao. The frame continues with cards to South America, which went via east coast and west coast of South America routes. An 1882 card to Buenos Aires is rare, and a new find, the only recorded example of 19<sup>th</sup> century mail to Paraguay, 1895, are shown. An 1883 card to Peru from Henry Hechler is shown, as is a WW I soldier's letter from France to Lima, unpaid but accepted without charge, complete the highlights of this frame.