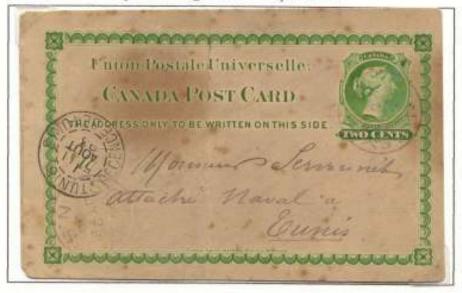

#### TO NEWFOUNDLAND

1c per card 1872 – 1878

Earliest recorded post card sent to a foreign destination – usage as printed matter prior to post card rate

Quebec DEC 15, 1871 to St. John's

reverse of card - printed matter