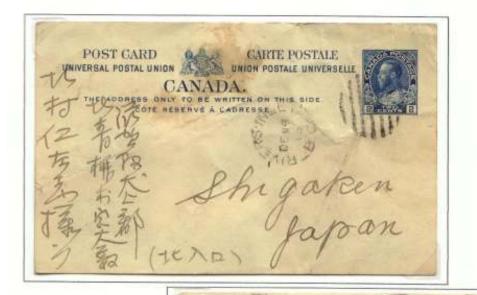

Cards to Asia traveled east when the destination was western Asia, via Vancouver or San Francisco when directed toward eastern Asia. Of course some inconsistencies exist, but as only some cards received transit marks, it is often difficult to determine the direction on cards after the 19<sup>th</sup> century. Thus, India, Ceylon, Singapore, and Straits Settlements generally went via London; cards for Japan, China, and Oceania went west. The length of time from posting to delivery are often much longer to Oceania, and this reflects the longer travel times to Australia, Fiji, or New Zealand.

Frame 8: This frame shows Asian destinations. An 1894 card to Singapore is rare for 19<sup>th</sup> century. Cards to Vietnam between 1907 and 1911 have not been previously recorded prior to WW I. An 1893 card to the Philippines, ex Steinhart, is the earliest mail there. A shortpaid 4c rate card illustrates the 5/8 rule applied in 1928 to Japan. An 1896 card to Hawaii is rare, one other example recorded. The frame ends with a card to Fanning Island in 1903, one of two recorded examples prior to WW I; Fanning Island was annexed by the UK in 1888 to aid in laying a Pacific telegraph cable.