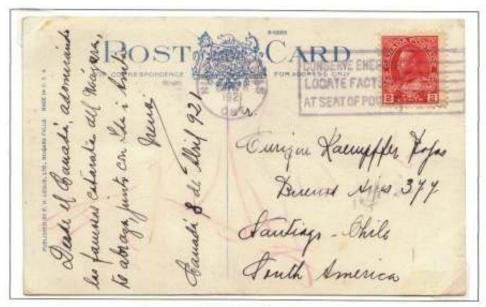

in the US in the Victorian era. Also to the US are shown a special delivery post card used in 1918 with US stamps, a post card sent via airmail in March 1928 with US airmail stamp, and another post card with both US airmail and special delivery stamps. The latter paid for SD service in the US, not in Canada (as did the airmail stamps in this period prior to August, 1928. A ½ c reply card used from Chicago to Toronto is exhibited, also rare. A card to St. Pierre & Miquelon 1888 is very scarce to rare; the earliest recorded piece of mail to Mexico is shown with an 1882 post card. Cards to Central America, Cuba, and Panama and Colombia complete the frame, the card to Panama probably unique.