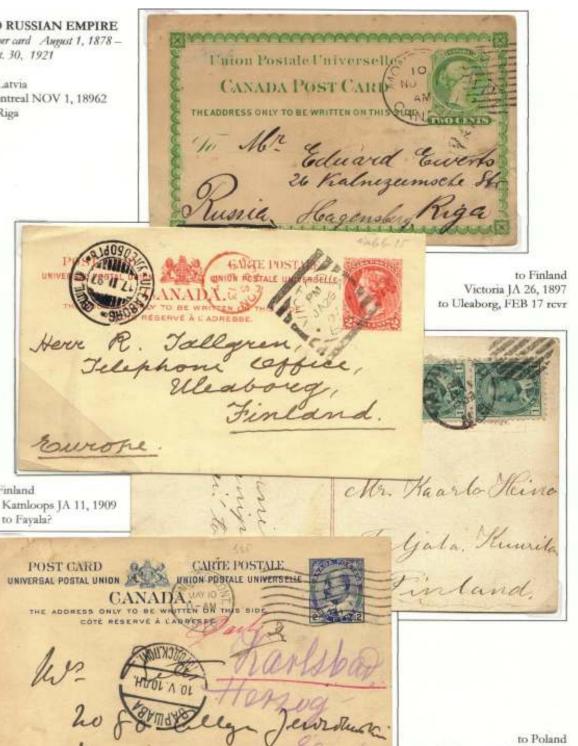

Frame 5: The use of the UK post card to France in May 1879 prior to issuance of a 2c UPU card is one of only 3 or 4 such usages recorded. A shortpaid card to France shows use of a French postage due stamp in 1893. A patriotic card sent in 1898 to France in 1898 was contrary to UPU regulations and rated a shortpaid letter. Examples of shortpaid cards in the Admiral period illustrate use of French postage for the amounts due. Similar cards are shown for cards to Belgium. A German reply card from Canada franked with a 2c Canadian Small Queen is shown, unnecessary under UPU regulation but apparently required by an unknowledgeable clerk. Also, use of the 1898 Map stamp to Germany is shown, very unusual. Shortpaid cards and a nonconforming card to Germany are shown for Victorian and George V periods, including examples in the 6c and 4c rate periods. A shortpaid 1896 card to Vienna with Austro-Hungarian postage dues completes the frame. Frame 6: The first page shows a registered postcard sent to Innsbruck in 1906. Registered cards to UPU countries are rare in all periods covered here. A shortpaid card to Norway in 1924 exhibits Norwegian postage dues, one of which has a rare listed flaw. Cards are shown to Iceland, an extremely difficult destination to acquire. Cards to Russian Empire conquered lands, including Latvia, Finland, and Poland, are shown, all scarce to rare. An 1886 card to Bulgaria is perhaps unique; Bulgaria was quasi-independent from the Ottoman Empire but was a nominal suzereinity, and the card went through Constantinople. Finally, an equally scarce card to Greece from 1890 is shown.

Frame 7: This frame focuses on African destinations. This frame has perhaps the scarcest destinations overall in the exhibit, as very little material to Africa has emerged in the last century. A card to South Africa, ex Steinhart, includes the scarce "POST CARDS TO THIS ADDRESS CANNOT BE FORWARDED" notation as interior provinces and colonies were not listed in the UPU or Empire scheme. A 1907 card to Fort Hall, then in Uganda Protectorate (only established in 1898) is shown, having traversed Suez and the east coast to Zanzibar and Nairobi. A card to German East Africa, mentioned earlier, is the only example of any mail matter to German East Africa from Canada. Cards to the Congo Free State and to Belgian Congo are also rare. Cards are shown to Senegal, French Congo, and Gabon in the George V period, all unique to my knowledge. 1897 and 1899 cards to Algeria are the only recorded in the 19<sup>th</sup> century, as is an 1893 card to Tunisia, ex Steinhart. An 1898 card to Canary Islands is also unique to date. The frame ends with the only recorded mail item to Persia in the 19<sup>th</sup> century.