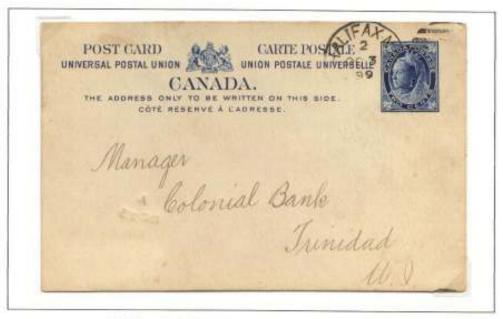

#### TO NEWFOUNDLAND

1c per card 1872 – 1878

Earliest recorded post card sent to a foreign destination – usage as printed matter prior to post card rate

Quebec DEC 15, 1871 to St. John's

reverse of card - printed matter