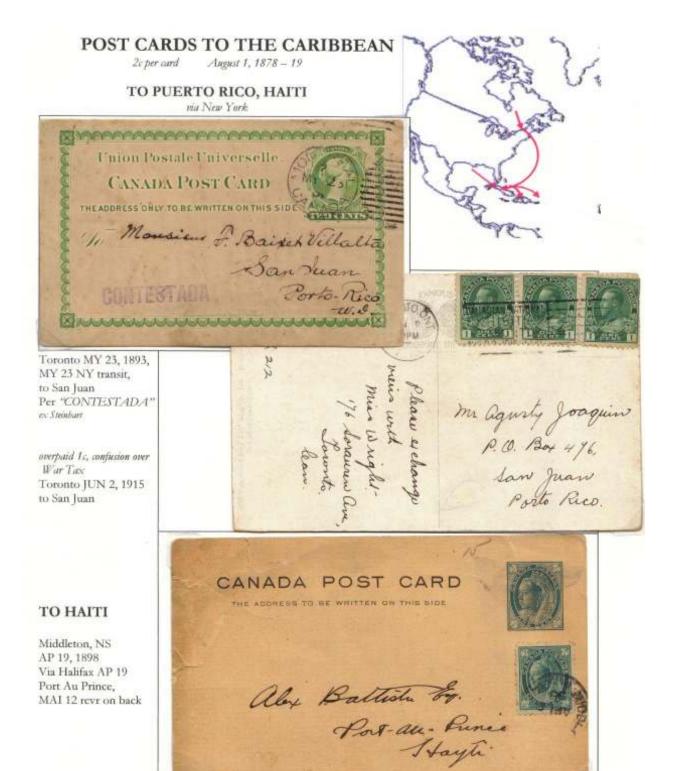

#### TO NEWFOUNDLAND

1c per card 1872 – 1878

Earliest recorded post card sent to a foreign destination – usage as printed matter prior to post card rate

Quebec DEC 15, 1871 to St. John's

reverse of card - printed matter

#### TO NEWFOUNDLAND

1c per card November 1, 1872 – July 31, 1878

Routing: through Boston or Portland to Halifax

"Maps courtesy of www.theodora.com used with permission"

Brockville MAY 29, 1877 (manuscript docket) to St. John's

Montreal, undated, to St. John, NB, SP 21, 1876, forwarded to St. John's, Halifax SP 22 transit