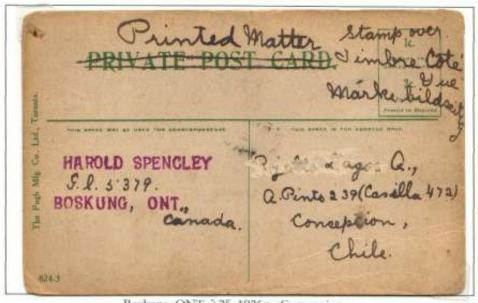

FRAME 2: This frame shows domestic usages of post cards from 1878 to 1928. The period is not important for domestic usage but was placed for consistency with the rest of the exhibit. Highlights include a 2c registered card used in 1881, a drop letter usage registered in 1884, and two cards registered at the 5c rate in 1891 and 1897, the first with the 5c registered letter stamp, the latter with a 5c regular issued stamp. These are extremely rare usages and few others have been reported. The latter is ex-Steinhart, and the former is unrecorded previously used in the 5c registration period with registered letter stamp and may be unique. A card with special delivery stamp used in 1899 is shown, quite rare. In the George V period examples of permit mail cards are shown, scarce.