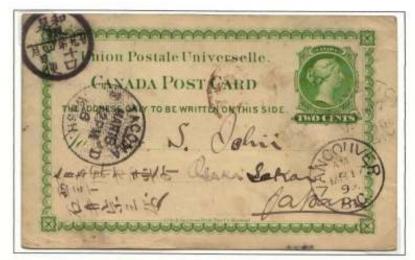

Cards to Asia traveled east when the destination was western Asia, via Vancouver or San Francisco when directed toward eastern Asia. Of course some inconsistencies exist, but as only some cards received transit marks, it is often difficult to determine the direction on cards after the 19<sup>th</sup> century. Thus, India, Ceylon, Singapore, and Straits Settlements generally went via London; cards for Japan, China, and Oceania went west. The length of time from posting to delivery are often much longer to Oceania, and this reflects the longer travel times to Australia, Fiji, or New Zealand.