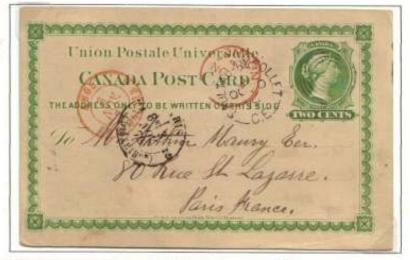

Frame 5: The use of the UK post card to France in May 1879 prior to issuance of a 2c UPU card is one of only 3 or 4 such usages recorded. A shortpaid card to France shows use of a French postage due stamp in 1893. A patriotic card sent in 1898 to France in 1898 was contrary to UPU regulations and rated a shortpaid letter. Examples of shortpaid cards in the Admiral period illustrate use of French postage for the amounts due. Similar cards are shown for cards to Belgium. A German reply card from Canada franked with a 2c Canadian Small Queen is shown, unnecessary under UPU regulation but apparently required by an unknowledgeable clerk. Also, use of the 1898 Map stamp to Germany is shown, very unusual. Shortpaid cards and a nonconforming card to Germany are shown for Victorian and George V periods, including examples in the 6c and 4c rate periods. A shortpaid 1896 card to Vienna with Austro-Hungarian postage dues completes the frame. Frame 6: The first page shows a registered postcard sent to Innsbruck in 1906. Registered cards to UPU countries are rare in all periods covered here. A shortpaid card to Norway in 1924 exhibits Norwegian postage dues, one of which has a rare listed flaw. Cards are shown to Iceland, an extremely difficult destination to acquire. Cards to Russian Empire conquered lands, including Latvia, Finland, and Poland, are shown, all scarce to rare. An 1886 card to Bulgaria is perhaps unique; Bulgaria was quasi-independent from the Ottoman Empire but was a nominal suzereinity, and the card went through Constantinople. Finally, an equally scarce card to Greece from 1890 is shown.