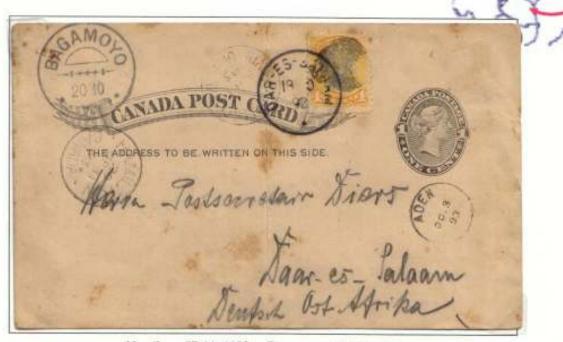

Mails for Africa depended on destination: cards to British Commonwealth colonies typically went with British lines either down the west coast to Cape of Good Hope or through the Mediterranean to Egypt and then via Suez and Aden to the east coast. Cards to French possessions went to France first, then usually to Marseilles to North Africa, from Calais via ship to West African colonies. Cards for the Congo went via Belgium first, and cards for German African destinations likely first to Hamburg, although it is possible that they may have cleared London directly to ports served by German coastal ships in Africa, as appeared to be the case with the card to German East Africa in 1893 shown in the exhibit. Only two such cards have been recorded, the other to German Southwest Africa shown in Steinhart's collection. Cards to the Middle East went via the Mediterranean on British carriers typically to enter the Ottoman postal system, Cards to Turkey and Persia are shown in the exhibit.