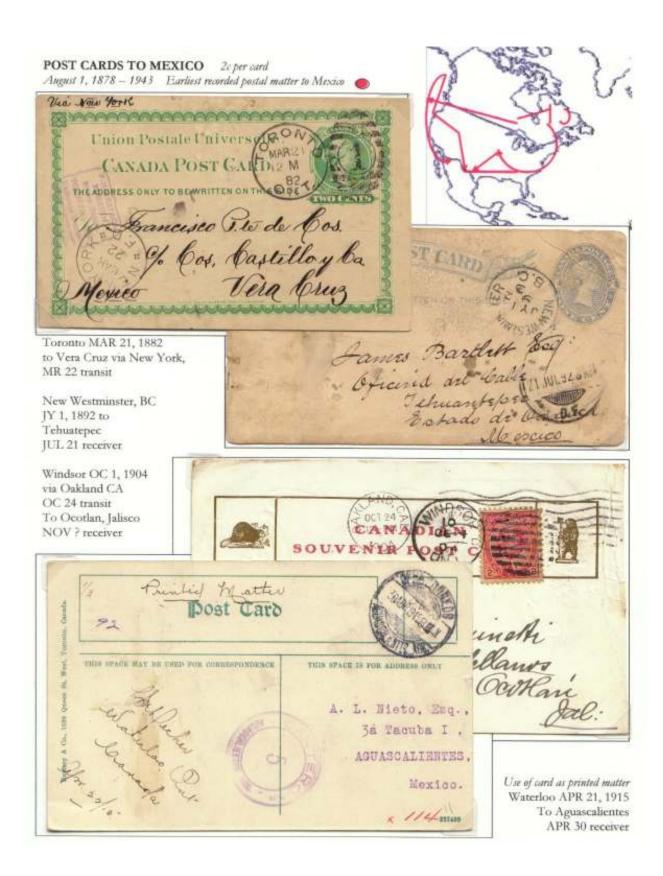

in the US in the Victorian era. Also to the US are shown a special delivery post card used in 1918 with US stamps, a post card sent via airmail in March 1928 with US airmail stamp, and another post card with both US airmail and special delivery stamps. The latter paid for SD service in the US, not in Canada (as did the airmail stamps in this period prior to August, 1928. A ½ c reply card used from Chicago to Toronto is exhibited, also rare. A card to St. Pierre & Miquelon 1888 is very scarce to rare; the earliest recorded piece of mail to Mexico is shown with an 1882 post card. Cards to Central America, Cuba, and Panama and Colombia complete the frame, the card to Panama probably unique.