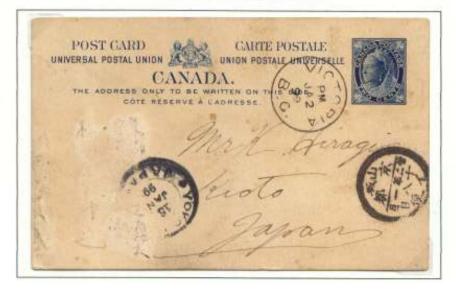

Cards to Asia traveled east when the destination was western Asia, via Vancouver or San Francisco when directed toward eastern Asia. Of course some inconsistencies exist, but as only some cards received transit marks, it is often difficult to determine the direction on cards after the 19<sup>th</sup> century. Thus, India, Ceylon, Singapore, and Straits Settlements generally went via London; cards for Japan, China, and Oceania went west. The length of time from posting to delivery are often much longer to Oceania, and this reflects the longer travel times to Australia, Fiji, or New Zealand.

Frame 8: This frame shows Asian destinations. An 1894 card to Singapore is rare for 19<sup>th</sup> century. Cards to Vietnam between 1907 and 1911 have not been previously recorded prior to WW I. An 1893 card to the Philippines, ex Steinhart, is the earliest mail there. A shortpaid 4c rate card illustrates the 5/8 rule applied in 1928 to Japan. An 1896 card to Hawaii is rare, one other example recorded. The frame ends with a card to Fanning Island in 1903, one of two recorded examples prior to WW I; Fanning Island was annexed by the UK in 1888 to aid in laying a Pacific telegraph cable.