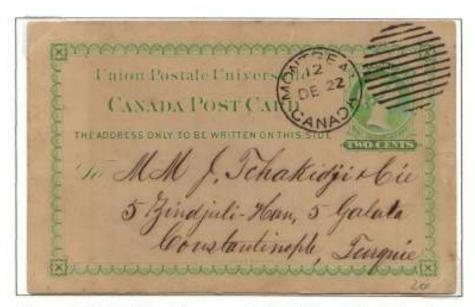

Frame 5: The use of the UK post card to France in May 1879 prior to issuance of a 2c UPU card is one of only 3 or 4 such usages recorded. A shortpaid card to France shows use of a French postage due stamp in 1893. A patriotic card sent in 1898 to France in 1898 was contrary to UPU regulations and rated a shortpaid letter. Examples of shortpaid cards in the Admiral period illustrate use of French postage for the amounts due. Similar cards are shown for cards to Belgium. A German reply card from Canada franked with a 2c Canadian Small Queen is shown, unnecessary under UPU regulation but apparently required by an unknowledgeable clerk. Also, use of the 1898 Map stamp to Germany is shown, very unusual. Shortpaid cards and a nonconforming card to Germany are shown for Victorian and George V periods, including examples in the 6c and 4c rate periods. A shortpaid 1896 card to Vienna with Austro-Hungarian postage dues completes the frame. Frame 6: The first page shows a registered postcard sent to Innsbruck in 1906. Registered cards to UPU countries are rare in all periods covered here. A shortpaid card to Norway in 1924 exhibits Norwegian postage dues, one of which has a rare listed flaw. Cards are shown to Iceland, an extremely difficult destination to acquire. Cards to Russian Empire conquered lands, including Latvia, Finland, and Poland, are shown, all scarce to rare. An 1886 card to Bulgaria is perhaps unique; Bulgaria was quasi-independent from the Ottoman Empire but was a nominal suzereinity, and the card went through Constantinople. Finally, an equally scarce card to Greece from 1890 is shown.