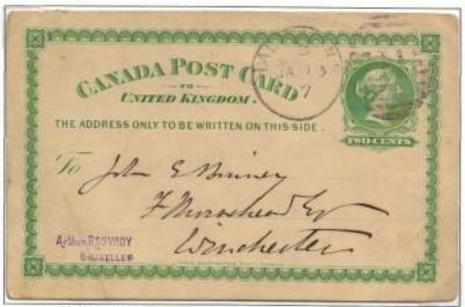

#### POST CARDS TO FOREIGN DESTINATIONS TO THE UNITED KINGDOM

2c per card January 1, 1877 – July 31, 1878

usage of post card as as printed matter

earliest recorded use of a card to UK or any other overseas destination