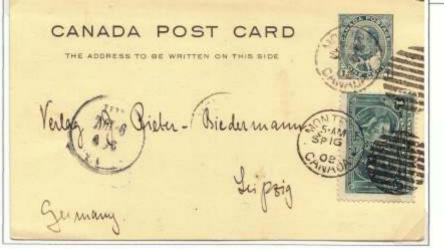

k - French Packet

CANADA POSTOCAL THE ADDRESS TO SE VAITTENMON,



Montreal MAR 11, 1908 to Zurich, MAR 20 receiver



Europe

CANADA POSTADA





Photochromie

Fort William ONT MAY 8, 1913 To Bern

Europe

Bern ) Switzerland



## TO GERMANY

2c per card August 1, 1878 - Sept. 30, 1921

nanunfarming to UPU
requirements, rated "T" as
a shortpaid letter, 6c=30cm
= 25 pfennigs due. "25"
Grand Fonds, QUE.
JU 17, 1898
to Darmstadt, JY 7 revr





#### TO GERMANY

2c per card

Aug. 1, 1878 - Sep. 30, 1921



card used for printed matter 1s / 2oz, 1879-1926 Montreal MAY 1, 1912 to Dresden

Montreal SP 16, 1908 to Leipzig Banadian Brisoner of War ASK.

Drivate John Harper Hofologe.

1 2 Banadian Mountaid Rifles Batt.

11 Komp. Gruppe The 27 Barracks

Sefangenenlager Diilmen i, Westf.

Germany.



Mailed to prisoner of war no postage required Veregin SEP 28, 1916 to POW camp Duelmen Censored at camp



2c per and August 1, 1878-Sept. 30, 1921

nonconforming to UPU
requirements, triple fold card,
rated "Porto" as
a shortpaid letter, 6c due=30cm
= 25 pfennigs due. "25"
Montreal SEP 29, 1912
to Frankfort, JY 7 revr



6c per aird, Oct. 1, 1921 – SEP 30, 1925 2c shortpaid, "T20" mark double deficiency due 20cm, equal to 3M,50pf Queenston SP 5, 1922 to Leipzig

6c per card, Oct. 1, 1921 – SEP 30, 1925 1c shortpaid, double deficiency due 20cm, minimum UPU due T30 = 30cm = 20pf Brantford MR 23, 1925 to Weimar



## TO AUSTROHUNGARIAN EMPIRE

domestic card forwarded shortpaid 1c, 'T5''= 4 kreuzer Toronto OC 28, 1896 to Vienna, NO 10 receiver



to Hungary, AP 4 1903, to Prague, JUN 23 190