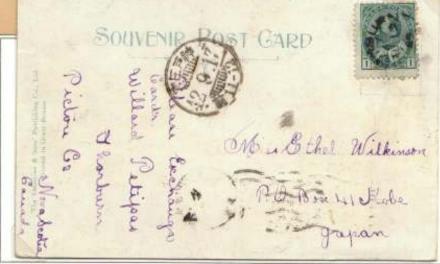

Cards to Asia traveled east when the destination was western Asia, via Vancouver or San Francisco when directed toward eastern Asia. Of course some inconsistencies exist, but as only some cards received transit marks, it is often difficult to determine the direction on cards after the 19<sup>th</sup> century. Thus, India, Ceylon, Singapore, and Straits Settlements generally went via London; cards for Japan, China, and Oceania went west. The length of time from posting to delivery are often much longer to Oceania, and this reflects the longer travel times to Australia, Fiji, or New Zealand.