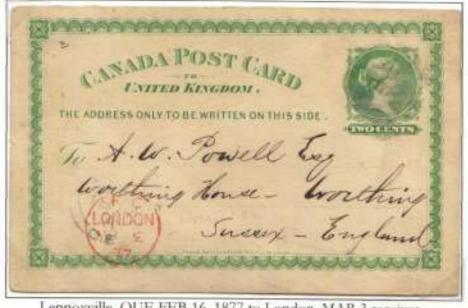

#### POST CARDS TO FOREIGN DESTINATIONS TO THE UNITED KINGDOM

2c per card January 1, 1877 – July 31, 1878

usage of post card as as printed matter

earliest recorded use of a card to UK or any other overseas destination