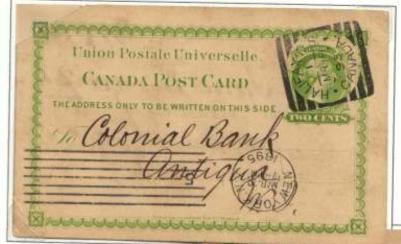

Frame 4 continues cards to the Caribbean with scarce cards to Porto Rico, Barbados with Ship Letter cancel, Antigua, St. Vincent, Guadeloupe, and Curacao. The frame continues with cards to South America, which went via east coast and west coast of South America routes. An 1882 card to Buenos Aires is rare, and a new find, the only recorded example of 19<sup>th</sup> century mail to Paraguay, 1895, are shown. An 1883 card to Peru from Henry Hechler is shown, as is a WW I soldier's letter from France to Lima, unpaid but accepted without charge, complete the highlights of this frame.