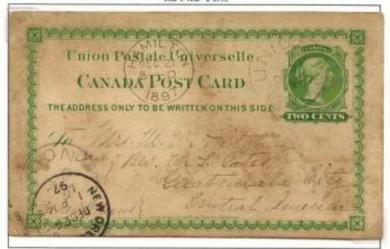

The exhibit consists of 8 frames organized into five sections.

FRAME 1: The first section consists of the first frame, showing early uses of the post card prior to entry into UPU. Domestic usage is highlighted by the recently discovered earliest recorded use of the first Canada post card. The card was issued June1 according to official records and private reports, and the card is printed with a June3 date and June 5 dater used locally in Montreal. The earliest registration of a post card, ex Harrison, is shown, usage of the card as a label for parcel post (also ex Harrison). In foreign uses the earliest recorded card to Newfoundland in 1871 (or any other foreign destination) is shown; prior to agreement on the exchange of cards, it was sent as printed matter. A shortpaid card to the US during the 1872-1875 2c rate period is shown as a completely unpaid letter, 10c due during this period. A card sent to the UK in 1871with 1c stamp added pays the printed matter rate prior to a post card agreement and is the earliest card sent overseas. A card sent prior to post card agreement is shown treated as a part-paid letter with deficiency due to the UK. Finally, one of two recorded 2 ½ c rated cards to Germany during the 1877-78 treaty rate period is shown to end the frame. This was discovered by the exhibitor and is the confirming example of the rate. Identical to the first example, shown on the front of Steinhart's *The Postal History of the Post Card in Canada 1878-1911*, published in 1979. This is arguably one of the rarest of all Canadian postal rates and is the highlight of the entire exhibit.