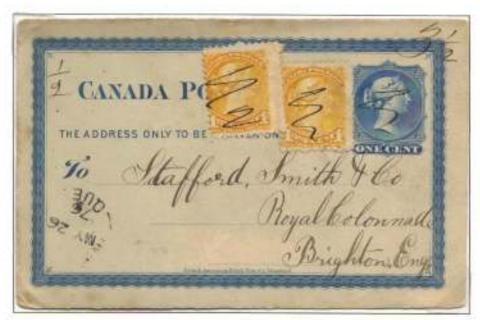

FRAME 2: This frame shows domestic usages of post cards from 1878 to 1928. The period is not important for domestic usage but was placed for consistency with the rest of the exhibit. Highlights include a 2c registered card used in 1881, a drop letter usage registered in 1884, and two cards registered at the 5c rate in 1891 and 1897, the first with the 5c registered letter stamp, the latter with a 5c regular issued stamp. These are extremely rare usages and few others have been reported. The latter is ex-Steinhart, and the former is unrecorded previously used in the 5c registration period with registered letter stamp and may be unique. A card with special delivery stamp used in 1899 is shown, quite rare. In the George V period examples of permit mail cards are shown, scarce.

#### FRAME 3-4: These frames show postcards used to the Americas.

Frame 3 leads off with a 5c registered postcard to the US in 1891 forwarded to College Station TX. I discovered the addressee was a relative of a professor at the Texas A&M College who taught there only two years. Also on the first page is one of the 4-5 recorded post cards to the US with US special delivery stamp attached for service