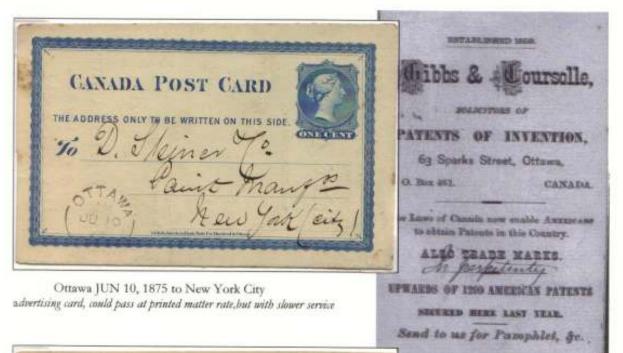

#### POST CARDS TO FOREIGN DESTINATIONS TO THE UNITED KINGDOM

2c per card January 1, 1877 – July 31, 1878

usage of post card as as printed matter

earliest recorded use of a card to UK or any other overseas destination