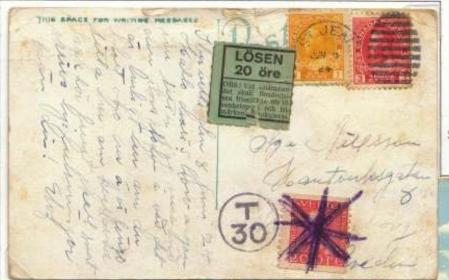

Another aspect of post card rates was short payment, for which examples of various procedures over the period are shown in the exhibit. Prior to the UPU agreements, underpaid cards, always to foreign destinations since only government cards were considered post cards, were treated usually as shortpaid letters, and rare or unique examples to the US and UK are shown. After UPU agreements examples are shown to various destinations with UPU shortpaid marks and for some countries with postage due or regular issue stamps paying the deficiencies. While deficiencies were typically double the short payment, a very unusual modification was made in the 1920s due to inflation and is shown and discussed in the exhibit as the 5/8 rule, since the deficiency was reduced to 5/8ths of the intended amount due. This has not previously been either reported or shown for Canada post cards, although I showed it in my Admiral era rate exhibit.