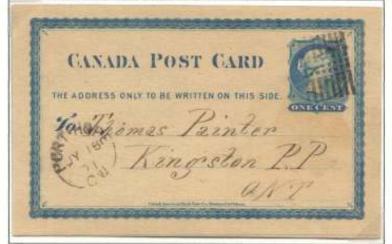

1871 usages

Port Hope JY 18 to Kingston

fancy Maltese cross cancel Kingston SP 29 to Hamilton SP 20 receiver

CANADA POST CARD

THE ADDRESS ONLY TO BE WRITTEN ON THIS PIDE CANADA

To Propos No. Sharry View

Manual