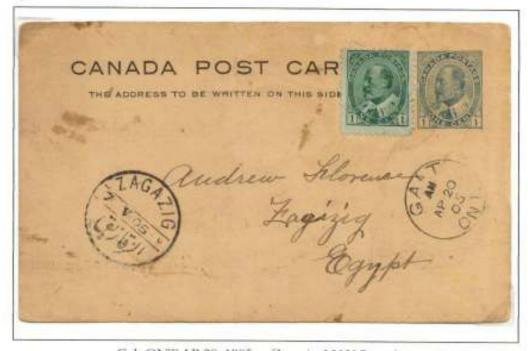

Frame 7: This frame focuses on African destinations. This frame has perhaps the scarcest destinations overall in the exhibit, as very little material to Africa has emerged in the last century. A card to South Africa, ex Steinhart, includes the scarce "POST CARDS TO THIS ADDRESS CANNOT BE FORWARDED" notation as interior provinces and colonies were not listed in the UPU or Empire scheme. A 1907 card to Fort Hall, then in Uganda Protectorate (only established in 1898) is shown, having traversed Suez and the east coast to Zanzibar and Nairobi. A card to German East Africa, mentioned earlier, is the only example of any mail matter to German East Africa from Canada. Cards to the Congo Free State and to Belgian Congo are also rare. Cards are shown to Senegal, French Congo, and Gabon in the George V period, all unique to my knowledge. 1897 and 1899 cards to Algeria are the only recorded in the 19<sup>th</sup> century, as is an 1893 card to Tunisia, ex Steinhart. An 1898 card to Canary Islands is also unique to date. The frame ends with the only recorded mail item to Persia in the 19<sup>th</sup> century.