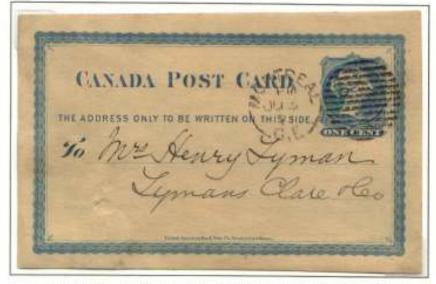

Government post cards were issued June 1, 1871

Earliest recorded use of Canada government post card

Montreal, June 5, 1871, local use-printed announcement with June 3 date

Back of card

1871 - 1878 - only government post cards permitted