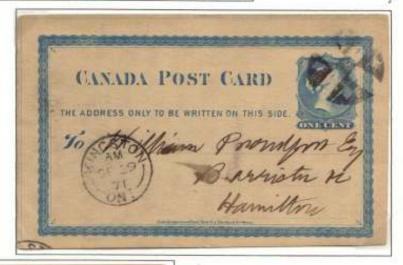

WAY LETTER sancel

Toronto DEC 19, 1877 receiver

THE ADDRESS ONLY TO BE WRITTEN ON THIS SIDE.

The Plantley Street & Blood Street bank
Joronto

Use of 2c United Kingdom card Overpaid 1c

Toronto JY 10, 1877 local card carrier transit 1:30 JUL 10