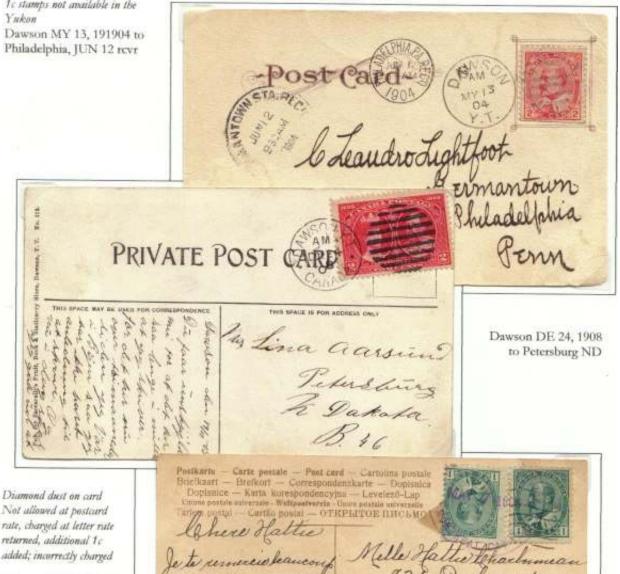

Frame 8: This frame shows Asian destinations. An 1894 card to Singapore is rare for 19<sup>th</sup> century. Cards to Vietnam between 1907 and 1911 have not been previously recorded prior to WW I. An 1893 card to the Philippines, ex Steinhart, is the earliest mail there. A shortpaid 4c rate card illustrates the 5/8 rule applied in 1928 to Japan. An 1896 card to Hawaii is rare, one other example recorded. The frame ends with a card to Fanning Island in 1903, one of two recorded examples prior to WW I; Fanning Island was annexed by the UK in 1888 to aid in laying a Pacific telegraph cable.