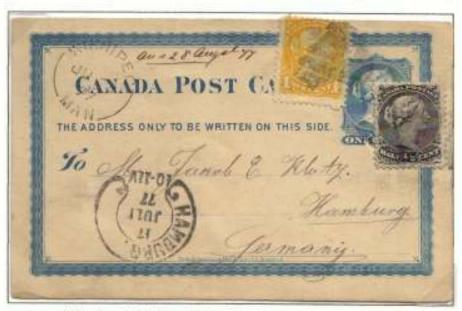

#### TO NEWFOUNDLAND

1c per card 1872 – 1878

Earliest recorded post card sent to a foreign destination – usage as printed matter prior to post card rate

Quebec DEC 15, 1871 to St. John's

reverse of card - printed matter

#### TO NEWFOUNDLAND

1c per card November 1, 1872 – July 31, 1878

Routing: through Boston or Portland to Halifax

"Maps courtesy of www.theodora.com used with permission"

Brockville MAY 29, 1877 (manuscript docket) to St. John's

Montreal, undated, to St. John, NB, SP 21, 1876, forwarded to St. John's, Halifax SP 22 transit