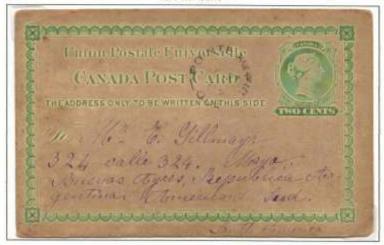

Frame 4 continues cards to the Caribbean with scarce cards to Porto Rico, Barbados with Ship Letter cancel, Antigua, St. Vincent, Guadeloupe, and Curacao. The frame continues with cards to South America, which went via east coast and west coast of South America routes. An 1882 card to Buenos Aires is rare, and a new find, the only recorded example of 19<sup>th</sup> century mail to Paraguay, 1895, are shown. An 1883 card to Peru from Henry Hechler is shown, as is a WW I soldier's letter from France to Lima, unpaid but accepted without charge, complete the highlights of this frame.