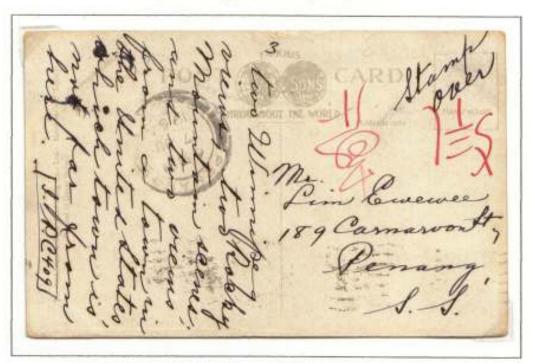

Frame 8: This frame shows Asian destinations. An 1894 card to Singapore is rare for 19<sup>th</sup> century. Cards to Vietnam between 1907 and 1911 have not been previously recorded prior to WW I. An 1893 card to the Philippines, ex Steinhart, is the earliest mail there. A shortpaid 4c rate card illustrates the 5/8 rule applied in 1928 to Japan. An 1896 card to Hawaii is rare, one other example recorded. The frame ends with a card to Fanning Island in 1903, one of two recorded examples prior to WW I; Fanning Island was annexed by the UK in 1888 to aid in laying a Pacific telegraph cable.