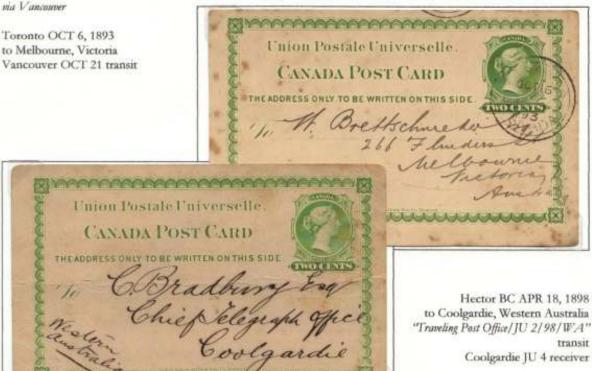

Cards to Asia traveled east when the destination was western Asia, via Vancouver or San Francisco when directed toward eastern Asia. Of course some inconsistencies exist, but as only some cards received transit marks, it is often difficult to determine the direction on cards after the 19<sup>th</sup> century. Thus, India, Ceylon, Singapore, and Straits Settlements generally went via London; cards for Japan, China, and Oceania went west. The length of time from posting to delivery are often much longer to Oceania, and this reflects the longer travel times to Australia, Fiji, or New Zealand.

Frame 8: This frame shows Asian destinations. An 1894 card to Singapore is rare for 19<sup>th</sup> century. Cards to Vietnam between 1907 and 1911 have not been previously recorded prior to WW I. An 1893 card to the Philippines, ex Steinhart, is the earliest mail there. A shortpaid 4c rate card illustrates the 5/8 rule applied in 1928 to Japan. An 1896 card to Hawaii is rare, one other example recorded. The frame ends with a card to Fanning Island in 1903, one of two recorded examples prior to WW I; Fanning Island was annexed by the UK in 1888 to aid in laying a Pacific telegraph cable.