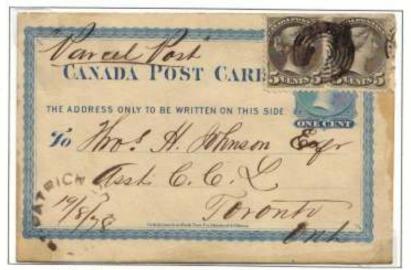

I am. Sir.

Your obd't forwart,

L. PATHEANKS.

N. B.—Upon payment, however, of amount due the Pelicy will finite d'archy houseau postorii.

1871 - 1878

Unusual usages

Card used as pastenp label on newspaper for parcel post at least 25s postage applied,  $2 \times 5s + part$  of  $3^{nl}$  stamp on card

St. Patrick Channel, NS AUG 19, 1978 to Toronto

ex Harrison

reverse - part of newspaper used for wrapping parcel