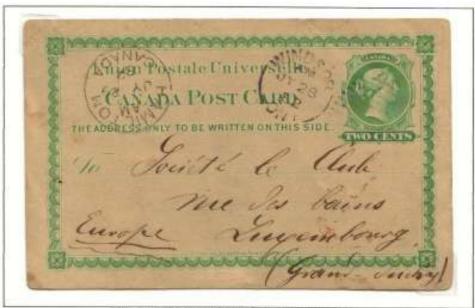

Government post cards were issued June 1, 1871

Earliest recorded use of Canada government post card

Montreal, June 5, 1871, local use-printed announcement with June 3 date

Back of card

1871 - 1878 - only government post cards permitted