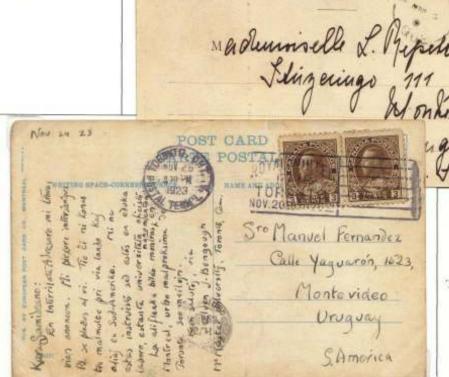

in the US in the Victorian era. Also to the US are shown a special delivery post card used in 1918 with US stamps, a post card sent via airmail in March 1928 with US airmail stamp, and another post card with both US airmail and special delivery stamps. The latter paid for SD service in the US, not in Canada (as did the airmail stamps in this period prior to August, 1928. A ½ c reply card used from Chicago to Toronto is exhibited, also rare. A card to St. Pierre & Miquelon 1888 is very scarce to rare; the earliest recorded piece of mail to Mexico is shown with an 1882 post card. Cards to Central America, Cuba, and Panama and Colombia complete the frame, the card to Panama probably unique.

Frame 4 continues cards to the Caribbean with scarce cards to Porto Rico, Barbados with Ship Letter cancel, Antigua, St. Vincent, Guadeloupe, and Curacao. The frame continues with cards to South America, which went via east coast and west coast of South America routes. An 1882 card to Buenos Aires is rare, and a new find, the only recorded example of 19<sup>th</sup> century mail to Paraguay, 1895, are shown. An 1883 card to Peru from Henry Hechler is shown, as is a WW I soldier's letter from France to Lima, unpaid but accepted without charge, complete the highlights of this frame.