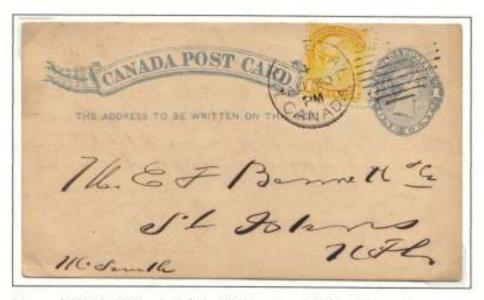

FRAME 2: This frame shows domestic usages of post cards from 1878 to 1928. The period is not important for domestic usage but was placed for consistency with the rest of the exhibit. Highlights include a 2c registered card used in 1881, a drop letter usage registered in 1884, and two cards registered at the 5c rate in 1891 and 1897, the first with the 5c registered letter stamp, the latter with a 5c regular issued stamp. These are extremely rare usages and few others have been reported. The latter is ex-Steinhart, and the former is unrecorded previously used in the 5c registration period with registered letter stamp and may be unique. A card with special delivery stamp used in 1899 is shown, quite rare. In the George V period examples of permit mail cards are shown, scarce.