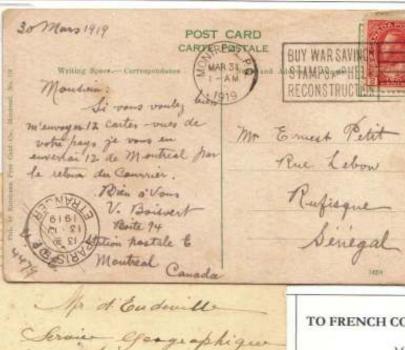

Frame 7: This frame focuses on African destinations. This frame has perhaps the scarcest destinations overall in the exhibit, as very little material to Africa has emerged in the last century. A card to South Africa, ex Steinhart, includes the scarce "POST CARDS TO THIS ADDRESS CANNOT BE FORWARDED" notation as interior provinces and colonies were not listed in the UPU or Empire scheme. A 1907 card to Fort Hall, then in Uganda Protectorate (only established in 1898) is shown, having traversed Suez and the east coast to Zanzibar and Nairobi. A card to German East Africa, mentioned earlier, is the only example of any mail matter to German East Africa from Canada. Cards to the Congo Free State and to Belgian Congo are also rare. Cards are shown to Senegal, French Congo, and Gabon in the George V period, all unique to my knowledge. 1897 and 1899 cards to Algeria are the only recorded in the 19<sup>th</sup> century, as is an 1893 card to Tunisia, ex Steinhart. An 1898 card to Canary Islands is also unique to date. The frame ends with the only recorded mail item to Persia in the 19<sup>th</sup> century.