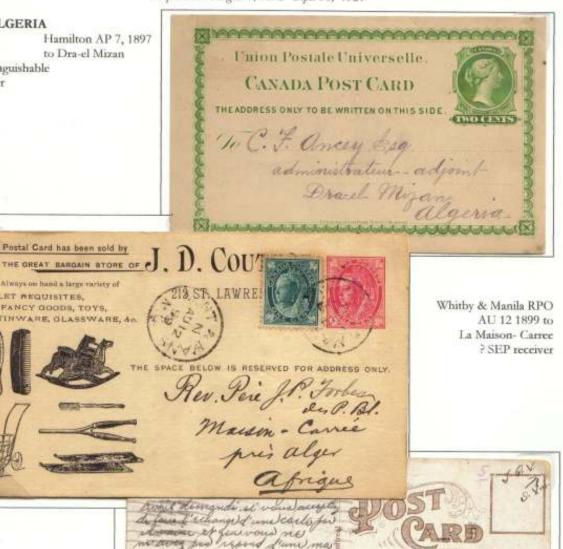

Mails for Africa depended on destination: cards to British Commonwealth colonies typically went with British lines either down the west coast to Cape of Good Hope or through the Mediterranean to Egypt and then via Suez and Aden to the east coast. Cards to French possessions went to France first, then usually to Marseilles to North Africa, from Calais via ship to West African colonies. Cards for the Congo went via Belgium first, and cards for German African destinations likely first to Hamburg, although it is possible that they may have cleared London directly to ports served by German coastal ships in Africa, as appeared to be the case with the card to German East Africa in 1893 shown in the exhibit. Only two such cards have been recorded, the other to German Southwest Africa shown in Steinhart's collection. Cards to the Middle East went via the Mediterranean on British carriers typically to enter the Ottoman postal system, Cards to Turkey and Persia are shown in the exhibit.

Frame 7: This frame focuses on African destinations. This frame has perhaps the scarcest destinations overall in the exhibit, as very little material to Africa has emerged in the last century. A card to South Africa, ex Steinhart, includes the scarce "POST CARDS TO THIS ADDRESS CANNOT BE FORWARDED" notation as interior provinces and colonies were not listed in the UPU or Empire scheme. A 1907 card to Fort Hall, then in Uganda Protectorate (only established in 1898) is shown, having traversed Suez and the east coast to Zanzibar and Nairobi. A card to German East Africa, mentioned earlier, is the only example of any mail matter to German East Africa from Canada. Cards to the Congo Free State and to Belgian Congo are also rare. Cards are shown to Senegal, French Congo, and Gabon in the George V period, all unique to my knowledge. 1897 and 1899 cards to Algeria are the only recorded in the 19<sup>th</sup> century, as is an 1893 card to Tunisia, ex Steinhart. An 1898 card to Canary Islands is also unique to date. The frame ends with the only recorded mail item to Persia in the 19<sup>th</sup> century.