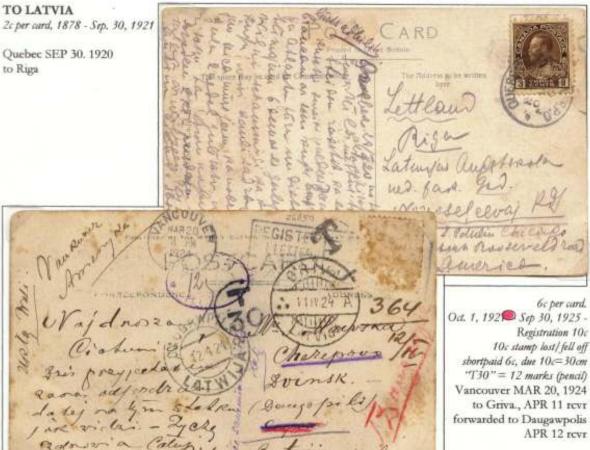

Frame 5: The use of the UK post card to France in May 1879 prior to issuance of a 2c UPU card is one of only 3 or 4 such usages recorded. A shortpaid card to France shows use of a French postage due stamp in 1893. A patriotic card sent in 1898 to France in 1898 was contrary to UPU regulations and rated a shortpaid letter. Examples of shortpaid cards in the Admiral period illustrate use of French postage for the amounts due. Similar cards are shown for cards to Belgium. A German reply card from Canada franked with a 2c Canadian Small Queen is shown, unnecessary under UPU regulation but apparently required by an unknowledgeable clerk. Also, use of the 1898 Map stamp to Germany is shown, very unusual. Shortpaid cards and a nonconforming card to Germany are shown for Victorian and George V periods, including examples in the 6c and 4c rate periods. A shortpaid 1896 card to Vienna with Austro-Hungarian postage dues completes the frame. Frame 6: The first page shows a registered postcard sent to Innsbruck in 1906. Registered cards to UPU countries are rare in all periods covered here. A shortpaid card to Norway in 1924 exhibits Norwegian postage dues, one of which has a rare listed flaw. Cards are shown to Iceland, an extremely difficult destination to acquire. Cards to Russian Empire conquered lands, including Latvia, Finland, and Poland, are shown, all scarce to rare. An 1886 card to Bulgaria is perhaps unique; Bulgaria was quasi-independent from the Ottoman Empire but was a nominal suzereinity, and the card went through Constantinople. Finally, an equally scarce card to Greece from 1890 is shown.