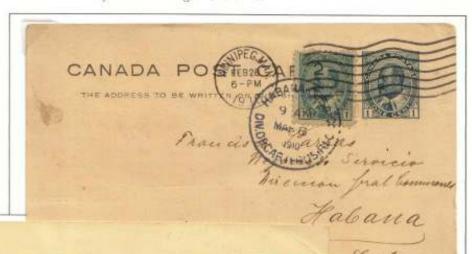

Frame 4 continues cards to the Caribbean with scarce cards to Porto Rico, Barbados with Ship Letter cancel, Antigua, St. Vincent, Guadeloupe, and Curacao. The frame continues with cards to South America, which went via east coast and west coast of South America routes. An 1882 card to Buenos Aires is rare, and a new find, the only recorded example of 19<sup>th</sup> century mail to Paraguay, 1895, are shown. An 1883 card to Peru from Henry Hechler is shown, as is a WW I soldier's letter from France to Lima, unpaid but accepted without charge, complete the highlights of this frame.