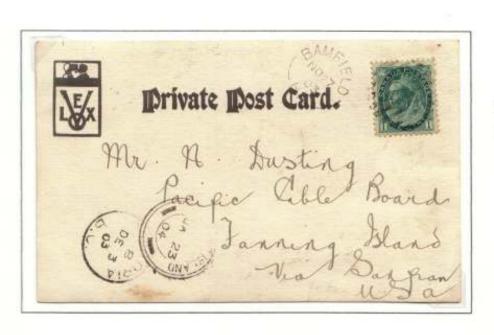

Frame 8: This frame shows Asian destinations. An 1894 card to Singapore is rare for 19<sup>th</sup> century. Cards to Vietnam between 1907 and 1911 have not been previously recorded prior to WW I. An 1893 card to the Philippines, ex Steinhart, is the earliest mail there. A shortpaid 4c rate card illustrates the 5/8 rule applied in 1928 to Japan. An 1896 card to Hawaii is rare, one other example recorded. The frame ends with a card to Fanning Island in 1903, one of two recorded examples prior to WW I; Fanning Island was annexed by the UK in 1888 to aid in laying a Pacific telegraph cable.