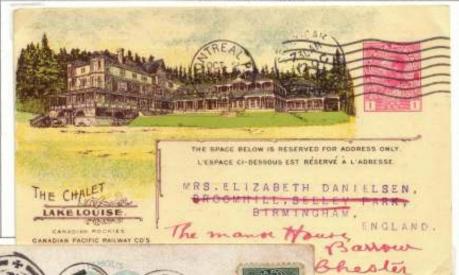

c per curd August 1, 1878 – 1943

To Island of Jersey



St. John, NB DEC 20, 1880 to Belgravia, Liverpool JAN 1 transit



Foxwarren MAN AU 21, 1893 to London Mrs & nnor 4 It agnes Terrace Victoria, Park If Hackry m London England



Rat Portage ONT JY 3, 1897 to London, JY 14 receiver

#### TO THE UNITED KINGDOM

2c per card

August 1, 1878 - 1943

SOUVENIR POST CARD



postcard used as printed matter, 1c per 2 oz 1875 – 1925 Montreal AP 2, 1913 to Isle of Wight

Winnepeg AU 25, 1905 to Belfast, Ireland



Shortpaid 1c., 5cm = 1c double deficiency = 1d Montreal MAR 9, 1904 to London, MR 19 rcvr,

MR 21 receiver

#### TO THE UNITED KINGDOM

2c per card

August 1, 1878 - 1943

postcard used as printed matter, 1s per 2 oz 1875 – 1925 Montreal OCT 2, 1914 to Birmingham forwarded to Chester





Shortpaid te, "T10" =
double deficiency = 1d
"1D / IRS"
Warwick ON SP 10: 1912
to Brentford

Shortpaid 1c, "ID IRS" double deliciency = 1d 1d postage due stamp Vernon BC NO 12, 1914 to London, NOV 30 revr MR 21 receiver



## TO FRANCE

2c per card

August 1, 1878 - Sept. 30, 1921



use of UK card prior to issuance of UPU card St. Hyacinthe MAY 15, 1879 to Paris Montreal MY 16 transit London MY 27 transit MY 28 Calais transit

Saltau-Recollet, QUE OCT 20, 1879 to Paris London NO 3 transit NO 3 Calais transit NO 3 Paris receiver





shortpaid 1c = 5cm double deficiency = 10cm du paid 10cm French postage due stampe Montreal MR 11, 1893 to Paris London MR 22 transit Paris MR 22 receiver



# TO FRANCE

2c per card August 1, 1878 – Sept. 30, 1921

as of 1890 domestic cards were permitted