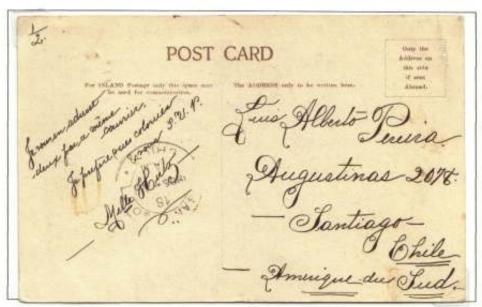

Frame 4 continues cards to the Caribbean with scarce cards to Porto Rico, Barbados with Ship Letter cancel, Antigua, St. Vincent, Guadeloupe, and Curacao. The frame continues with cards to South America, which went via east coast and west coast of South America routes. An 1882 card to Buenos Aires is rare, and a new find, the only recorded example of 19<sup>th</sup> century mail to Paraguay, 1895, are shown. An 1883 card to Peru from Henry Hechler is shown, as is a WW I soldier's letter from France to Lima, unpaid but accepted without charge, complete the highlights of this frame.