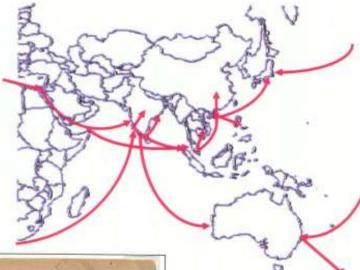

Cards to Asia traveled east when the destination was western Asia, via Vancouver or San Francisco when directed toward eastern Asia. Of course some inconsistencies exist, but as only some cards received transit marks, it is often difficult to determine the direction on cards after the 19<sup>th</sup> century. Thus, India, Ceylon, Singapore, and Straits Settlements generally went via London; cards for Japan, China, and Oceania went west. The length of time from posting to delivery are often much longer to Oceania, and this reflects the longer travel times to Australia, Fiji, or New Zealand.

Frame 8: This frame shows Asian destinations. An 1894 card to Singapore is rare for 19<sup>th</sup> century. Cards to Vietnam between 1907 and 1911 have not been previously recorded prior to WW I. An 1893 card to the Philippines, ex Steinhart, is the earliest mail there. A shortpaid 4c rate card illustrates the 5/8 rule applied in 1928 to Japan. An 1896 card to Hawaii is rare, one other example recorded. The frame ends with a card to Fanning Island in 1903, one of two recorded examples prior to WW I; Fanning Island was annexed by the UK in 1888 to aid in laying a Pacific telegraph cable.