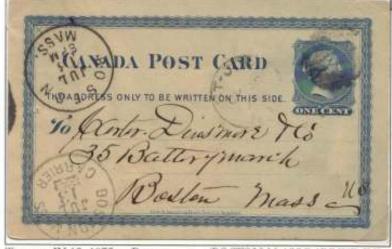

#### TO THE UNITED STATES

1c per card February 1, 1875 – onward

Toronto JY 12, 1875 to Boston

BOSTON MASSCARRIER JUL 13 handstamp