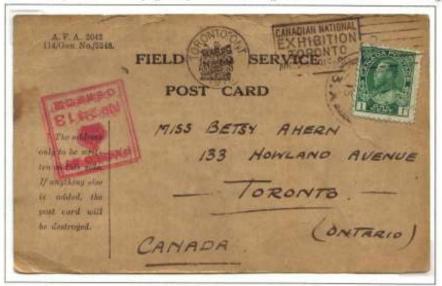

FRAME 2: This frame shows domestic usages of post cards from 1878 to 1928. The period is not important for domestic usage but was placed for consistency with the rest of the exhibit. Highlights include a 2c registered card used in 1881, a drop letter usage registered in 1884, and two cards registered at the 5c rate in 1891 and 1897, the first with the 5c registered letter stamp, the latter with a 5c regular issued stamp. These are extremely rare usages and few others have been reported. The latter is ex-Steinhart, and the former is unrecorded previously used in the 5c registration period with registered letter stamp and may be unique. A card with special delivery stamp used in 1899 is shown, quite rare. In the George V period examples of permit mail cards are shown, scarce.