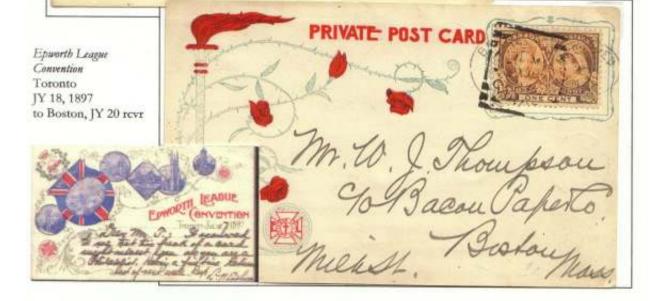

The exhibit consists of 8 frames organized into five sections.

FRAME 1: The first section consists of the first frame, showing early uses of the post card prior to entry into UPU. Domestic usage is highlighted by the recently discovered earliest recorded use of the first Canada post card. The card was issued June1 according to official records and private reports, and the card is printed with a June3 date and June 5 dater used locally in Montreal. The earliest registration of a post card, ex Harrison, is shown, usage of the card as a label for parcel post (also ex Harrison). In foreign uses the earliest recorded card to Newfoundland in 1871 (or any other foreign destination) is shown; prior to agreement on the exchange of cards, it was sent as printed matter. A shortpaid card to the US during the 1872-1875 2c rate period is shown as a completely unpaid letter, 10c due during this period. A card sent to the UK in 1871with 1c stamp added pays the printed matter rate prior to a post card agreement and is the earliest card sent overseas. A card sent prior to post card agreement is shown treated as a part-paid letter with deficiency due to the UK. Finally, one of two recorded 2 ½ c rated cards to Germany during the 1877-78 treaty rate period is shown to end the frame. This was discovered by the exhibitor and is the confirming example of the rate. Identical to the first example, shown on the front of Steinhart's *The Postal History of the Post Card in Canada 1878-1911*, published in 1979. This is arguably one of the rarest of all Canadian postal rates and is the highlight of the entire exhibit.