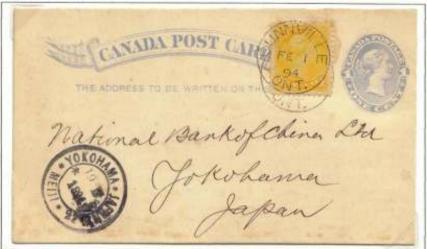

Frame 8: This frame shows Asian destinations. An 1894 card to Singapore is rare for 19<sup>th</sup> century. Cards to Vietnam between 1907 and 1911 have not been previously recorded prior to WW I. An 1893 card to the Philippines, ex Steinhart, is the earliest mail there. A shortpaid 4c rate card illustrates the 5/8 rule applied in 1928 to Japan. An 1896 card to Hawaii is rare, one other example recorded. The frame ends with a card to Fanning Island in 1903, one of two recorded examples prior to WW I; Fanning Island was annexed by the UK in 1888 to aid in laying a Pacific telegraph cable.