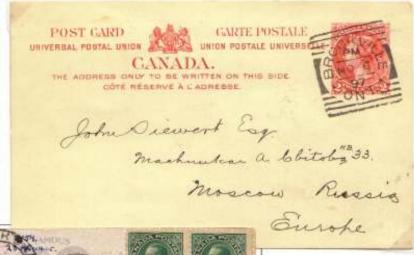

FRAME 2: This frame shows domestic usages of post cards from 1878 to 1928. The period is not important for domestic usage but was placed for consistency with the rest of the exhibit. Highlights include a 2c registered card used in 1881, a drop letter usage registered in 1884, and two cards registered at the 5c rate in 1891 and 1897, the first with the 5c registered letter stamp, the latter with a 5c regular issued stamp. These are extremely rare usages and few others have been reported. The latter is ex-Steinhart, and the former is unrecorded previously used in the 5c registration period with registered letter stamp and may be unique. A card with special delivery stamp used in 1899 is shown, quite rare. In the George V period examples of permit mail cards are shown, scarce.