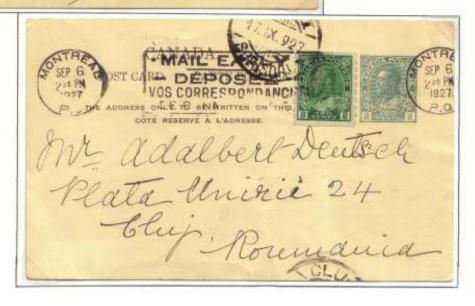

Frame 8: This frame shows Asian destinations. An 1894 card to Singapore is rare for 19<sup>th</sup> century. Cards to Vietnam between 1907 and 1911 have not been previously recorded prior to WW I. An 1893 card to the Philippines, ex Steinhart, is the earliest mail there. A shortpaid 4c rate card illustrates the 5/8 rule applied in 1928 to Japan. An 1896 card to Hawaii is rare, one other example recorded. The frame ends with a card to Fanning Island in 1903, one of two recorded examples prior to WW I; Fanning Island was annexed by the UK in 1888 to aid in laying a Pacific telegraph cable.