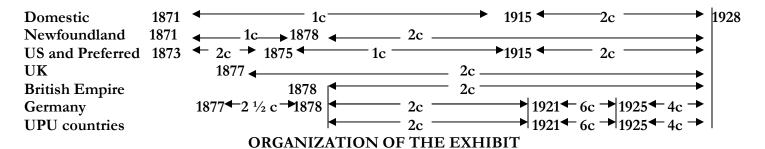

The exhibit is organized into two sections, pre UPU (1 frame) and UPU (7 frames); the UPU frames are organized by destination/continent and within each frame take a time-line approach, illustrating the development of rates, regulations for production, and auxiliary services by periods that conform approximately to the Victorian, Edwardian, and George V reigns for each. The exhibit stops at 1928 to coincide with the end of the first definitive series known as the Admiral issue and an approximate 50 years of UPU. The various rates are shown below.

The exhibit consists of 8 frames organized into five sections.

FRAME 1: The first section consists of the first frame, showing early uses of the post card prior to entry into UPU. Domestic usage is highlighted by the recently discovered earliest recorded use of the first Canada post card. The card was issued June1 according to official records and private reports, and the card is printed with a June3 date and June 5 dater used locally in Montreal. The earliest registration of a post card, ex Harrison, is shown, usage of the card as a label for parcel post (also ex Harrison). In foreign uses the earliest recorded card to Newfoundland in 1871 (or any other foreign destination) is shown; prior to agreement on the exchange of cards, it was sent as printed matter. A shortpaid card to the US during the 1872-1875 2c rate period is shown as a completely unpaid letter, 10c due during this period. A card sent to the UK in 1871with 1c stamp added pays the printed matter rate prior to a post card agreement and is the earliest card sent overseas. A card sent prior to post card agreement is shown treated as a part-paid letter with deficiency due to the UK. Finally, one of two recorded 2 ½ c rated cards to Germany during the 1877-78 treaty rate period is shown to end the frame. This was discovered by the exhibitor and is the confirming example of the rate. Identical to the first example, shown on the front of Steinhart's *The Postal History of the Post Card in Canada 1878-1911*, published in 1979. This is arguably one of the rarest of all Canadian postal rates and is the highlight of the entire exhibit.

FRAME 2: This frame shows domestic usages of post cards from 1878 to 1928. The period is not important for domestic usage but was placed for consistency with the rest of the exhibit. Highlights include a 2c registered card used in 1881, a drop letter usage registered in 1884, and two cards registered at the 5c rate in 1891 and 1897, the first with the 5c registered letter stamp, the latter with a 5c regular issued stamp. These are extremely rare usages and few others have been reported. The latter is ex-Steinhart, and the former is unrecorded previously used in the 5c registration period with registered letter stamp and may be unique. A card with special delivery stamp used in 1899 is shown, quite rare. In the George V period examples of permit mail cards are shown, scarce.

#### FRAME 3-4: These frames show postcards used to the Americas.

Frame 3 leads off with a 5c registered postcard to the US in 1891 forwarded to College Station TX. I discovered the addressee was a relative of a professor at the Texas A&M College who taught there only two years. Also on the first page is one of the 4-5 recorded post cards to the US with US special delivery stamp attached for service

Frames 5-6: These frames show the commonest destinations for post cards, Europe. All major countries are represented. As more common destinations, the cards presented were chosen to highlight special conditions, rates, or frankings.

Frame 7: This frame focuses on African destinations. This frame has perhaps the scarcest destinations overall in the exhibit, as very little material to Africa has emerged in the last century. A card to South Africa, ex Steinhart, includes the scarce "POST CARDS TO THIS ADDRESS CANNOT BE FORWARDED" notation as interior provinces and colonies were not listed in the UPU or Empire scheme. A 1907 card to Fort Hall, then in Uganda Protectorate (only established in 1898) is shown, having traversed Suez and the east coast to Zanzibar and Nairobi. A card to German East Africa, mentioned earlier, is the only example of any mail matter to German East Africa from Canada. Cards to the Congo Free State and to Belgian Congo are also rare. Cards are shown to Senegal, French Congo, and Gabon in the George V period, all unique to my knowledge. 1897 and 1899 cards to Algeria are the only recorded in the 19<sup>th</sup> century, as is an 1893 card to Tunisia, ex Steinhart. An 1898 card to Canary Islands is also unique to date. The frame ends with the only recorded mail item to Persia in the 19<sup>th</sup> century.

Frame 8: This frame shows Asian destinations. An 1894 card to Singapore is rare for 19<sup>th</sup> century. Cards to Vietnam between 1907 and 1911 have not been previously recorded prior to WW I. An 1893 card to the Philippines, ex Steinhart, is the earliest mail there. A shortpaid 4c rate card illustrates the 5/8 rule applied in 1928 to Japan. An 1896 card to Hawaii is rare, one other example recorded. The frame ends with a card to Fanning Island in 1903, one of two recorded examples prior to WW I; Fanning Island was annexed by the UK in 1888 to aid in laying a Pacific telegraph cable.