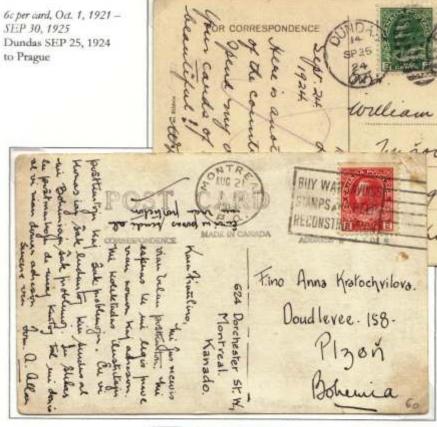

Frame 5: The use of the UK post card to France in May 1879 prior to issuance of a 2c UPU card is one of only 3 or 4 such usages recorded. A shortpaid card to France shows use of a French postage due stamp in 1893. A patriotic card sent in 1898 to France in 1898 was contrary to UPU regulations and rated a shortpaid letter. Examples of shortpaid cards in the Admiral period illustrate use of French postage for the amounts due. Similar cards are shown for cards to Belgium. A German reply card from Canada franked with a 2c Canadian Small Queen is shown, unnecessary under UPU regulation but apparently required by an unknowledgeable clerk. Also, use of the 1898 Map stamp to Germany is shown, very unusual. Shortpaid cards and a nonconforming card to Germany are shown for Victorian and George V periods, including examples in the 6c and 4c rate periods. A shortpaid 1896 card to Vienna with Austro-Hungarian postage dues completes the frame. Frame 6: The first page shows a registered postcard sent to Innsbruck in 1906. Registered cards to UPU countries are rare in all periods covered here. A shortpaid card to Norway in 1924 exhibits Norwegian postage dues, one of which has a rare listed flaw. Cards are shown to Iceland, an extremely difficult destination to acquire. Cards to Russian Empire conquered lands, including Latvia, Finland, and Poland, are shown, all scarce to rare. An 1886 card to Bulgaria is perhaps unique; Bulgaria was quasi-independent from the Ottoman Empire but was a nominal suzereinity, and the card went through Constantinople. Finally, an equally scarce card to Greece from 1890 is shown.