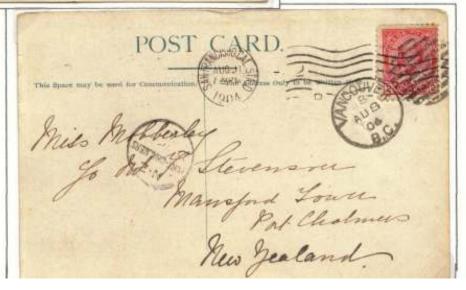

Cards to Asia traveled east when the destination was western Asia, via Vancouver or San Francisco when directed toward eastern Asia. Of course some inconsistencies exist, but as only some cards received transit marks, it is often difficult to determine the direction on cards after the 19<sup>th</sup> century. Thus, India, Ceylon, Singapore, and Straits Settlements generally went via London; cards for Japan, China, and Oceania went west. The length of time from posting to delivery are often much longer to Oceania, and this reflects the longer travel times to Australia, Fiji, or New Zealand.