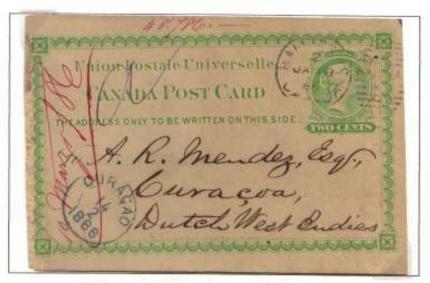

Frame 4 continues cards to the Caribbean with scarce cards to Porto Rico, Barbados with Ship Letter cancel, Antigua, St. Vincent, Guadeloupe, and Curacao. The frame continues with cards to South America, which went via east coast and west coast of South America routes. An 1882 card to Buenos Aires is rare, and a new find, the only recorded example of 19<sup>th</sup> century mail to Paraguay, 1895, are shown. An 1883 card to Peru from Henry Hechler is shown, as is a WW I soldier's letter from France to Lima, unpaid but accepted without charge, complete the highlights of this frame.