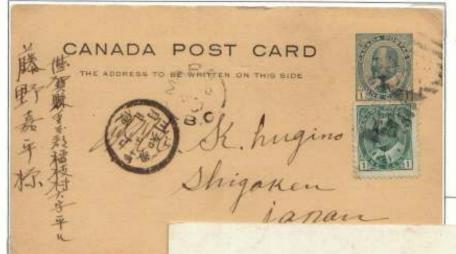

Cards to Asia traveled east when the destination was western Asia, via Vancouver or San Francisco when directed toward eastern Asia. Of course some inconsistencies exist, but as only some cards received transit marks, it is often difficult to determine the direction on cards after the 19<sup>th</sup> century. Thus, India, Ceylon, Singapore, and Straits Settlements generally went via London; cards for Japan, China, and Oceania went west. The length of time from posting to delivery are often much longer to Oceania, and this reflects the longer travel times to Australia, Fiji, or New Zealand.

Frame 8: This frame shows Asian destinations. An 1894 card to Singapore is rare for 19<sup>th</sup> century. Cards to Vietnam between 1907 and 1911 have not been previously recorded prior to WW I. An 1893 card to the Philippines, ex Steinhart, is the earliest mail there. A shortpaid 4c rate card illustrates the 5/8 rule applied in 1928 to Japan. An 1896 card to Hawaii is rare, one other example recorded. The frame ends with a card to Fanning Island in 1903, one of two recorded examples prior to WW I; Fanning Island was annexed by the UK in 1888 to aid in laying a Pacific telegraph cable.