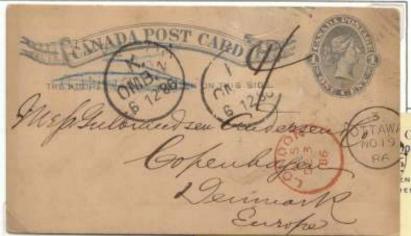

Frames 5-6: These frames show the commonest destinations for post cards, Europe. All major countries are represented. As more common destinations, the cards presented were chosen to highlight special conditions, rates, or frankings.

Frame 5: The use of the UK post card to France in May 1879 prior to issuance of a 2c UPU card is one of only 3 or 4 such usages recorded. A shortpaid card to France shows use of a French postage due stamp in 1893. A patriotic card sent in 1898 to France in 1898 was contrary to UPU regulations and rated a shortpaid letter. Examples of shortpaid cards in the Admiral period illustrate use of French postage for the amounts due. Similar cards are shown for cards to Belgium. A German reply card from Canada franked with a 2c Canadian Small Queen is shown, unnecessary under UPU regulation but apparently required by an unknowledgeable clerk. Also, use of the 1898 Map stamp to Germany is shown, very unusual. Shortpaid cards and a nonconforming card to Germany are shown for Victorian and George V periods, including examples in the 6c and 4c rate periods. A shortpaid 1896 card to Vienna with Austro-Hungarian postage dues completes the frame. Frame 6: The first page shows a registered postcard sent to Innsbruck in 1906. Registered cards to UPU countries are rare in all periods covered here. A shortpaid card to Norway in 1924 exhibits Norwegian postage dues, one of which has a rare listed flaw. Cards are shown to Iceland, an extremely difficult destination to acquire. Cards to Russian Empire conquered lands, including Latvia, Finland, and Poland, are shown, all scarce to rare. An 1886 card to Bulgaria is perhaps unique; Bulgaria was quasi-independent from the Ottoman Empire but was a nominal suzereinity, and the card went through Constantinople. Finally, an equally scarce card to Greece from 1890 is shown.