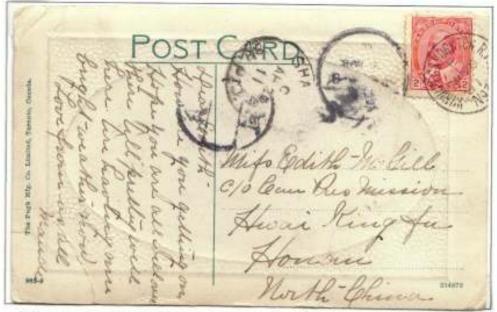

Cards to Asia traveled east when the destination was western Asia, via Vancouver or San Francisco when directed toward eastern Asia. Of course some inconsistencies exist, but as only some cards received transit marks, it is often difficult to determine the direction on cards after the 19<sup>th</sup> century. Thus, India, Ceylon, Singapore, and Straits Settlements generally went via London; cards for Japan, China, and Oceania went west. The length of time from posting to delivery are often much longer to Oceania, and this reflects the longer travel times to Australia, Fiji, or New Zealand.