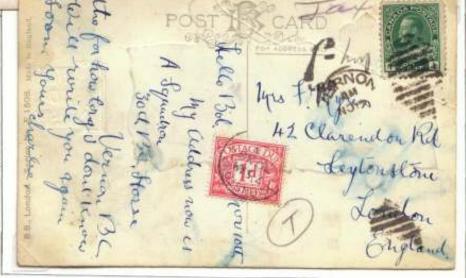

ngland



Rat Portage ONT JY 3, 1897 to London, JY 14 receiver

#### TO THE UNITED KINGDOM

2c per card

August 1, 1878 - 1943

SOUVENIR POST CARD



postcard used as printed matter, 1c per 2 oz 1875 – 1925 Montreal AP 2, 1913 to Isle of Wight

Winnepeg AU 25, 1905 to Belfast, Ireland



Shortpaid 1c., 5cm = 1c double deficiency = 1d Montreal MAR 9, 1904 to London, MR 19 rcvr,

MR 21 receiver

#### TO THE UNITED KINGDOM

2c per card

August 1, 1878 - 1943

postcard used as printed matter, 1s per 2 oz 1875 – 1925 Montreal OCT 2, 1914 to Birmingham forwarded to Chester





Shortpaid te, "T10" =
double deficiency = 1d
"1D / IRS"
Warwick ON SP 10: 1912
to Brentford

Shortpaid 1c, "ID IRS" double deliciency = 1d 1d postage due stamp Vernon BC NO 12, 1914 to London, NOV 30 revr MR 21 receiver



## TO FRANCE

2c per card

August 1, 1878 - Sept. 30, 1921



use of UK card prior to issuance of UPU card St. Hyacinthe MAY 15, 1879 to Paris Montreal MY 16 transit London MY 27 transit MY 28 Calais transit

Saltau-Recollet, QUE OCT 20, 1879 to Paris London NO 3 transit NO 3 Calais transit NO 3 Paris receiver





shortpaid 1c = 5cm double deficiency = 10cm du paid 10cm French postage due stampe Montreal MR 11, 1893 to Paris London MR 22 transit Paris MR 22 receiver



# TO FRANCE

2c per card August 1, 1878 – Sept. 30, 1921

as of 1890 domestic cards were permitted with 1c added Upper St. Bazil NB AP 23, 1890 to Paris London MY 6 transit

shortpaid 1c, "T" indicates due 10cm, paid French postage due Toronto SEP 30, 1904 to Rouen. OCT 7 receiver





Pictures not allowed on address side