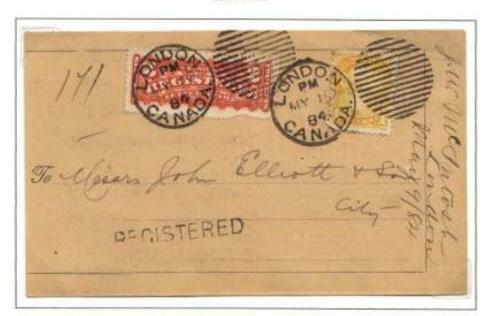

FRAME 2: This frame shows domestic usages of post cards from 1878 to 1928. The period is not important for domestic usage but was placed for consistency with the rest of the exhibit. Highlights include a 2c registered card used in 1881, a drop letter usage registered in 1884, and two cards registered at the 5c rate in 1891 and 1897, the first with the 5c registered letter stamp, the latter with a 5c regular issued stamp. These are extremely rare usages and few others have been reported. The latter is ex-Steinhart, and the former is unrecorded previously used in the 5c registration period with registered letter stamp and may be unique. A card with special delivery stamp used in 1899 is shown, quite rare. In the George V period examples of permit mail cards are shown, scarce.