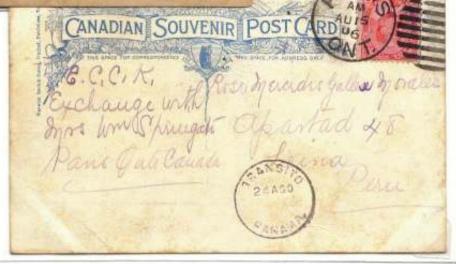

Frame 4 continues cards to the Caribbean with scarce cards to Porto Rico, Barbados with Ship Letter cancel, Antigua, St. Vincent, Guadeloupe, and Curacao. The frame continues with cards to South America, which went via east coast and west coast of South America routes. An 1882 card to Buenos Aires is rare, and a new find, the only recorded example of 19<sup>th</sup> century mail to Paraguay, 1895, are shown. An 1883 card to Peru from Henry Hechler is shown, as is a WW I soldier's letter from France to Lima, unpaid but accepted without charge, complete the highlights of this frame.