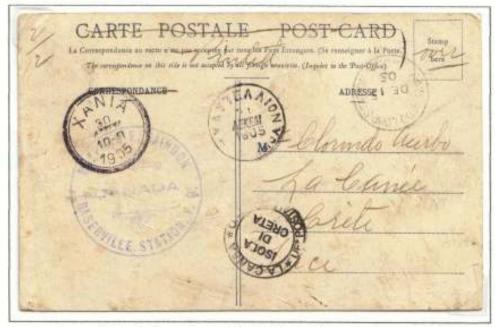

Frame 7: This frame focuses on African destinations. This frame has perhaps the scarcest destinations overall in the exhibit, as very little material to Africa has emerged in the last century. A card to South Africa, ex Steinhart, includes the scarce "POST CARDS TO THIS ADDRESS CANNOT BE FORWARDED" notation as interior provinces and colonies were not listed in the UPU or Empire scheme. A 1907 card to Fort Hall, then in Uganda Protectorate (only established in 1898) is shown, having traversed Suez and the east coast to Zanzibar and Nairobi. A card to German East Africa, mentioned earlier, is the only example of any mail matter to German East Africa from Canada. Cards to the Congo Free State and to Belgian Congo are also rare. Cards are shown to Senegal, French Congo, and Gabon in the George V period, all unique to my knowledge. 1897 and 1899 cards to Algeria are the only recorded in the 19<sup>th</sup> century, as is an 1893 card to Tunisia, ex Steinhart. An 1898 card to Canary Islands is also unique to date. The frame ends with the only recorded mail item to Persia in the 19<sup>th</sup> century.