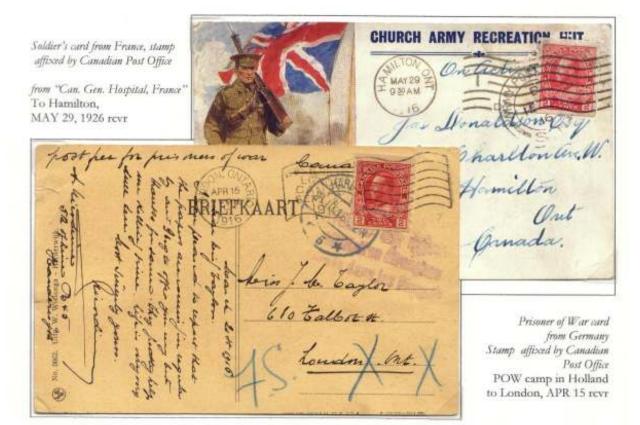

Frame 4 continues cards to the Caribbean with scarce cards to Porto Rico, Barbados with Ship Letter cancel, Antigua, St. Vincent, Guadeloupe, and Curacao. The frame continues with cards to South America, which went via east coast and west coast of South America routes. An 1882 card to Buenos Aires is rare, and a new find, the only recorded example of 19<sup>th</sup> century mail to Paraguay, 1895, are shown. An 1883 card to Peru from Henry Hechler is shown, as is a WW I soldier's letter from France to Lima, unpaid but accepted without charge, complete the highlights of this frame.