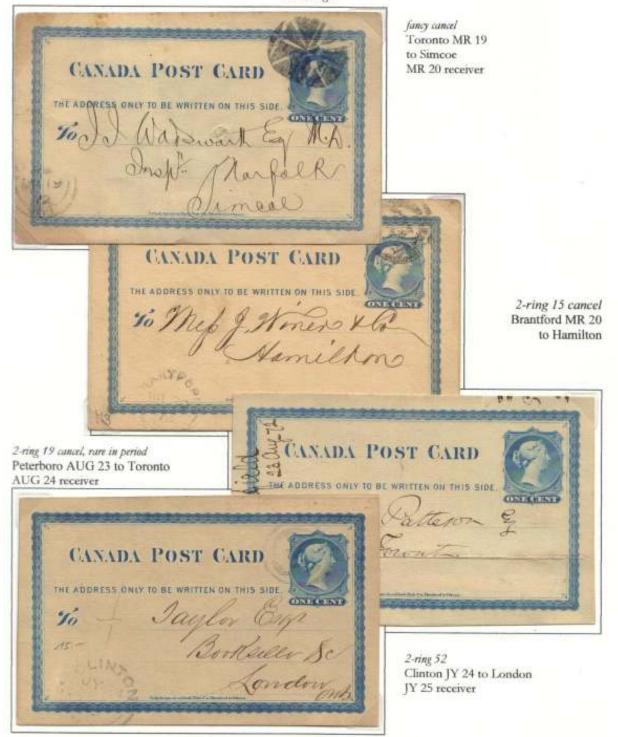

Dane

Due

Fitch Bay QUE SP 29 to Montreal, SP 30 receiver

1871 – 1878 - only government post cards permitted 1872 usages

1871 – 1895 - only government past cards permitted 1873-78 usages

Peterboro FEB 3, 1876 to London FEB 4 receiver