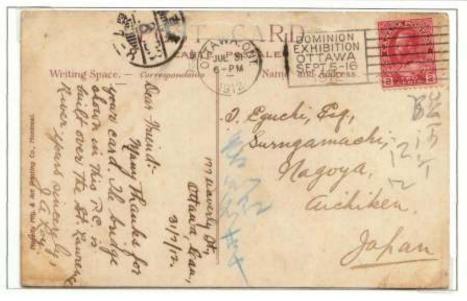

in the US in the Victorian era. Also to the US are shown a special delivery post card used in 1918 with US stamps, a post card sent via airmail in March 1928 with US airmail stamp, and another post card with both US airmail and special delivery stamps. The latter paid for SD service in the US, not in Canada (as did the airmail stamps in this period prior to August, 1928. A ½ c reply card used from Chicago to Toronto is exhibited, also rare. A card to St. Pierre & Miquelon 1888 is very scarce to rare; the earliest recorded piece of mail to Mexico is shown with an 1882 post card. Cards to Central America, Cuba, and Panama and Colombia complete the frame, the card to Panama probably unique.