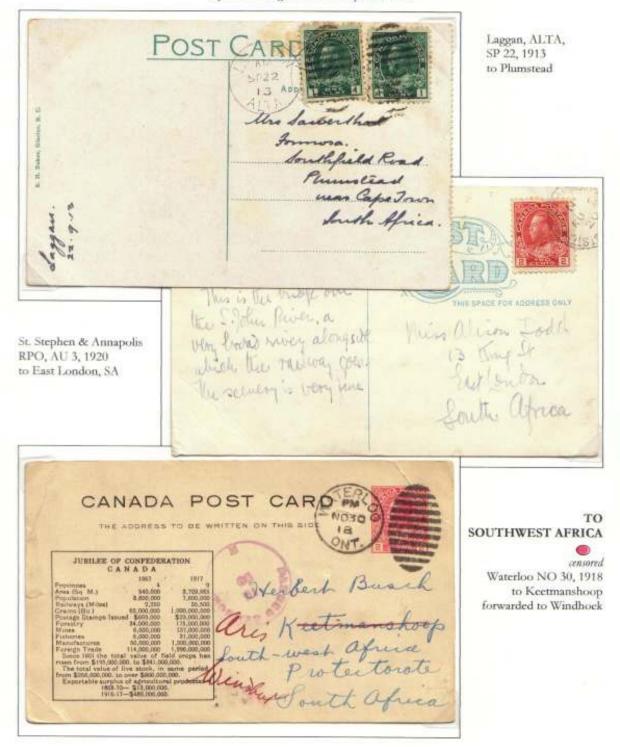

Mails for Africa depended on destination: cards to British Commonwealth colonies typically went with British lines either down the west coast to Cape of Good Hope or through the Mediterranean to Egypt and then via Suez and Aden to the east coast. Cards to French possessions went to France first, then usually to Marseilles to North Africa, from Calais via ship to West African colonies. Cards for the Congo went via Belgium first, and cards for German African destinations likely first to Hamburg, although it is possible that they may have cleared London directly to ports served by German coastal ships in Africa, as appeared to be the case with the card to German East Africa in 1893 shown in the exhibit. Only two such cards have been recorded, the other to German Southwest Africa shown in Steinhart's collection. Cards to the Middle East went via the Mediterranean on British carriers typically to enter the Ottoman postal system, Cards to Turkey and Persia are shown in the exhibit.

Frame 7: This frame focuses on African destinations. This frame has perhaps the scarcest destinations overall in the exhibit, as very little material to Africa has emerged in the last century. A card to South Africa, ex Steinhart, includes the scarce "POST CARDS TO THIS ADDRESS CANNOT BE FORWARDED" notation as interior provinces and colonies were not listed in the UPU or Empire scheme. A 1907 card to Fort Hall, then in Uganda Protectorate (only established in 1898) is shown, having traversed Suez and the east coast to Zanzibar and Nairobi. A card to German East Africa, mentioned earlier, is the only example of any mail matter to German East Africa from Canada. Cards to the Congo Free State and to Belgian Congo are also rare. Cards are shown to Senegal, French Congo, and Gabon in the George V period, all unique to my knowledge. 1897 and 1899 cards to Algeria are the only recorded in the 19<sup>th</sup> century, as is an 1893 card to Tunisia, ex Steinhart. An 1898 card to Canary Islands is also unique to date. The frame ends with the only recorded mail item to Persia in the 19<sup>th</sup> century.