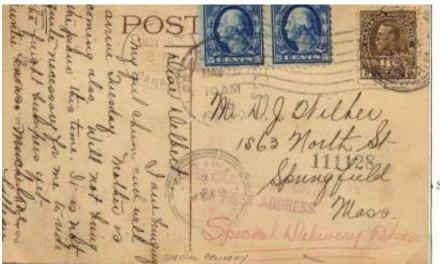

in the US in the Victorian era. Also to the US are shown a special delivery post card used in 1918 with US stamps, a post card sent via airmail in March 1928 with US airmail stamp, and another post card with both US airmail and special delivery stamps. The latter paid for SD service in the US, not in Canada (as did the airmail stamps in this period prior to August, 1928. A ½ c reply card used from Chicago to Toronto is exhibited, also rare. A card to St. Pierre & Miquelon 1888 is very scarce to rare; the earliest recorded piece of mail to Mexico is shown with an 1882 post card. Cards to Central America, Cuba, and Panama and Colombia complete the frame, the card to Panama probably unique.