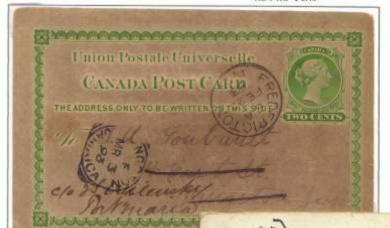

#### TO NEWFOUNDLAND

1c per card 1872 – 1878

Earliest recorded post card sent to a foreign destination – usage as printed matter prior to post card rate

Quebec DEC 15, 1871 to St. John's

reverse of card - printed matter