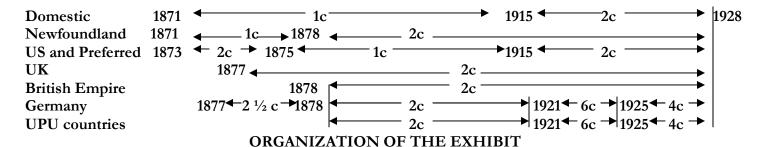

The exhibit is organized into two sections, pre UPU (1 frame) and UPU (7 frames); the UPU frames are organized by destination/continent and within each frame take a time-line approach, illustrating the development of rates, regulations for production, and auxiliary services by periods that conform approximately to the Victorian, Edwardian, and George V reigns for each. The exhibit stops at 1928 to coincide with the end of the first definitive series known as the Admiral issue and an approximate 50 years of UPU. The various rates are shown below.

The exhibit consists of 8 frames organized into five sections.

FRAME 1: The first section consists of the first frame, showing early uses of the post card prior to entry into UPU. Domestic usage is highlighted by the recently discovered earliest recorded use of the first Canada post card. The card was issued June1 according to official records and private reports, and the card is printed with a June3 date and June 5 dater used locally in Montreal. The earliest registration of a post card, ex Harrison, is shown, usage of the card as a label for parcel post (also ex Harrison). In foreign uses the earliest recorded card to Newfoundland in 1871 (or any other foreign destination) is shown; prior to agreement on the exchange of cards, it was sent as printed matter. A shortpaid card to the US during the 1872-1875 2c rate period is shown as a completely unpaid letter, 10c due during this period. A card sent to the UK in 1871with 1c stamp added pays the printed matter rate prior to a post card agreement and is the earliest card sent overseas. A card sent prior to post card agreement is shown treated as a part-paid letter with deficiency due to the UK. Finally, one of two recorded 2 ½ c rated cards to Germany during the 1877-78 treaty rate period is shown to end the frame. This was discovered by the exhibitor and is the confirming example of the rate. Identical to the first example, shown on the front of Steinhart's *The Postal History of the Post Card in Canada 1878-1911*, published in 1979. This is arguably one of the rarest of all Canadian postal rates and is the highlight of the entire exhibit.

FRAME 2: This frame shows domestic usages of post cards from 1878 to 1928. The period is not important for domestic usage but was placed for consistency with the rest of the exhibit. Highlights include a 2c registered card used in 1881, a drop letter usage registered in 1884, and two cards registered at the 5c rate in 1891 and 1897, the first with the 5c registered letter stamp, the latter with a 5c regular issued stamp. These are extremely rare usages and few others have been reported. The latter is ex-Steinhart, and the former is unrecorded previously used in the 5c registration period with registered letter stamp and may be unique. A card with special delivery stamp used in 1899 is shown, quite rare. In the George V period examples of permit mail cards are shown, scarce.

#### FRAME 3-4: These frames show postcards used to the Americas.

Frame 3 leads off with a 5c registered postcard to the US in 1891 forwarded to College Station TX. I discovered the addressee was a relative of a professor at the Texas A&M College who taught there only two years. Also on the first page is one of the 4-5 recorded post cards to the US with US special delivery stamp attached for service

Frames 5-6: These frames show the commonest destinations for post cards, Europe. All major countries are represented. As more common destinations, the cards presented were chosen to highlight special conditions, rates, or frankings.

Frame 7: This frame focuses on African destinations. This frame has perhaps the scarcest destinations overall in the exhibit, as very little material to Africa has emerged in the last century. A card to South Africa, ex Steinhart, includes the scarce "POST CARDS TO THIS ADDRESS CANNOT BE FORWARDED" notation as interior provinces and colonies were not listed in the UPU or Empire scheme. A 1907 card to Fort Hall, then in Uganda Protectorate (only established in 1898) is shown, having traversed Suez and the east coast to Zanzibar and Nairobi. A card to German East Africa, mentioned earlier, is the only example of any mail matter to German East Africa from Canada. Cards to the Congo Free State and to Belgian Congo are also rare. Cards are shown to Senegal, French Congo, and Gabon in the George V period, all unique to my knowledge. 1897 and 1899 cards to Algeria are the only recorded in the 19<sup>th</sup> century, as is an 1893 card to Tunisia, ex Steinhart. An 1898 card to Canary Islands is also unique to date. The frame ends with the only recorded mail item to Persia in the 19<sup>th</sup> century.

Frame 8: This frame shows Asian destinations. An 1894 card to Singapore is rare for 19<sup>th</sup> century. Cards to Vietnam between 1907 and 1911 have not been previously recorded prior to WW I. An 1893 card to the Philippines, ex Steinhart, is the earliest mail there. A shortpaid 4c rate card illustrates the 5/8 rule applied in 1928 to Japan. An 1896 card to Hawaii is rare, one other example recorded. The frame ends with a card to Fanning Island in 1903, one of two recorded examples prior to WW I; Fanning Island was annexed by the UK in 1888 to aid in laying a Pacific telegraph cable.