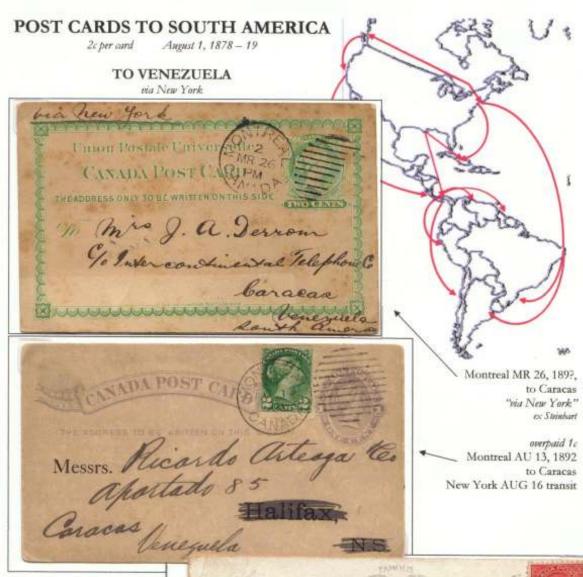

Frame 4 continues cards to the Caribbean with scarce cards to Porto Rico, Barbados with Ship Letter cancel, Antigua, St. Vincent, Guadeloupe, and Curacao. The frame continues with cards to South America, which went via east coast and west coast of South America routes. An 1882 card to Buenos Aires is rare, and a new find, the only recorded example of 19<sup>th</sup> century mail to Paraguay, 1895, are shown. An 1883 card to Peru from Henry Hechler is shown, as is a WW I soldier's letter from France to Lima, unpaid but accepted without charge, complete the highlights of this frame.