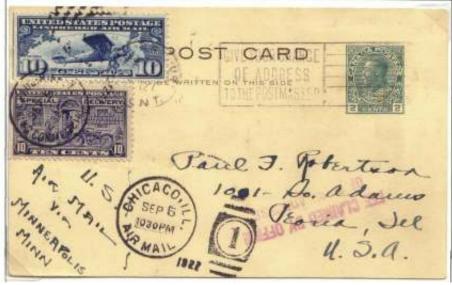

#### FRAME 3-4: These frames show postcards used to the Americas.

Frame 3 leads off with a 5c registered postcard to the US in 1891 forwarded to College Station TX. I discovered the addressee was a relative of a professor at the Texas A&M College who taught there only two years. Also on the first page is one of the 4-5 recorded post cards to the US with US special delivery stamp attached for service

in the US in the Victorian era. Also to the US are shown a special delivery post card used in 1918 with US stamps, a post card sent via airmail in March 1928 with US airmail stamp, and another post card with both US airmail and special delivery stamps. The latter paid for SD service in the US, not in Canada (as did the airmail stamps in this period prior to August, 1928. A ½ c reply card used from Chicago to Toronto is exhibited, also rare. A card to St. Pierre & Miquelon 1888 is very scarce to rare; the earliest recorded piece of mail to Mexico is shown with an 1882 post card. Cards to Central America, Cuba, and Panama and Colombia complete the frame, the card to Panama probably unique.