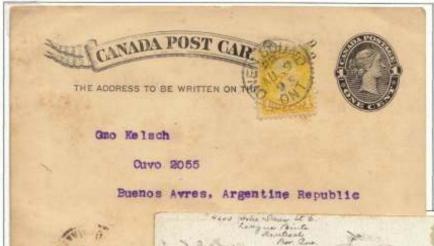

Frame 7: This frame focuses on African destinations. This frame has perhaps the scarcest destinations overall in the exhibit, as very little material to Africa has emerged in the last century. A card to South Africa, ex Steinhart, includes the scarce "POST CARDS TO THIS ADDRESS CANNOT BE FORWARDED" notation as interior provinces and colonies were not listed in the UPU or Empire scheme. A 1907 card to Fort Hall, then in Uganda Protectorate (only established in 1898) is shown, having traversed Suez and the east coast to Zanzibar and Nairobi. A card to German East Africa, mentioned earlier, is the only example of any mail matter to German East Africa from Canada. Cards to the Congo Free State and to Belgian Congo are also rare. Cards are shown to Senegal, French Congo, and Gabon in the George V period, all unique to my knowledge. 1897 and 1899 cards to Algeria are the only recorded in the 19<sup>th</sup> century, as is an 1893 card to Tunisia, ex Steinhart. An 1898 card to Canary Islands is also unique to date. The frame ends with the only recorded mail item to Persia in the 19<sup>th</sup> century.