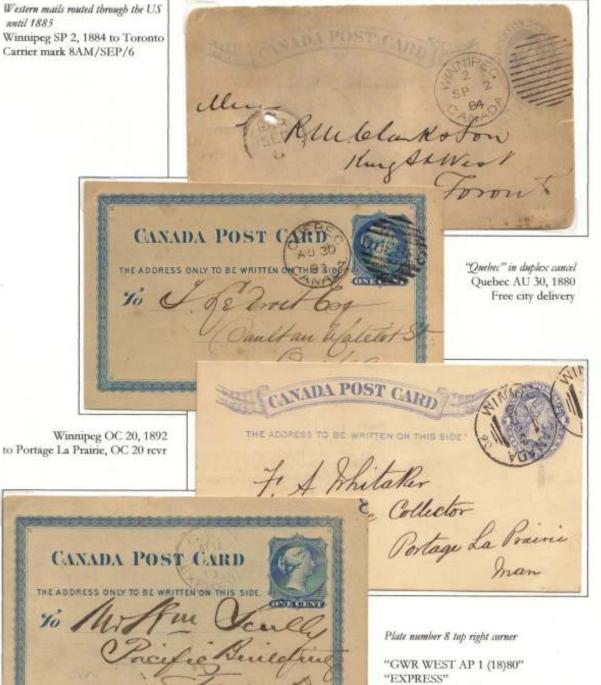

FRAME 2: This frame shows domestic usages of post cards from 1878 to 1928. The period is not important for domestic usage but was placed for consistency with the rest of the exhibit. Highlights include a 2c registered card used in 1881, a drop letter usage registered in 1884, and two cards registered at the 5c rate in 1891 and 1897, the first with the 5c registered letter stamp, the latter with a 5c regular issued stamp. These are extremely rare usages and few others have been reported. The latter is ex-Steinhart, and the former is unrecorded previously used in the 5c registration period with registered letter stamp and may be unique. A card with special delivery stamp used in 1899 is shown, quite rare. In the George V period examples of permit mail cards are shown, scarce.

#### FRAME 3-4: These frames show postcards used to the Americas.

Frame 3 leads off with a 5c registered postcard to the US in 1891 forwarded to College Station TX. I discovered the addressee was a relative of a professor at the Texas A&M College who taught there only two years. Also on the first page is one of the 4-5 recorded post cards to the US with US special delivery stamp attached for service