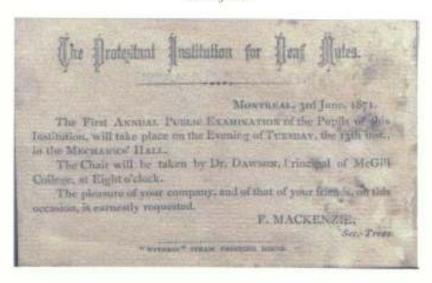

Government post cards were issued June 1, 1871

Earliest recorded use of Canada government post card

Montreal, June 5, 1871, local use-printed announcement with June 3 date

Back of card

1871 - 1878 - only government post cards permitted