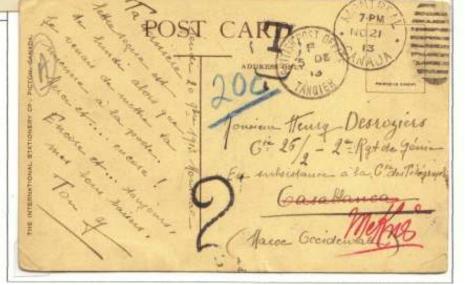

Frame 7: This frame focuses on African destinations. This frame has perhaps the scarcest destinations overall in the exhibit, as very little material to Africa has emerged in the last century. A card to South Africa, ex Steinhart, includes the scarce "POST CARDS TO THIS ADDRESS CANNOT BE FORWARDED" notation as interior provinces and colonies were not listed in the UPU or Empire scheme. A 1907 card to Fort Hall, then in Uganda Protectorate (only established in 1898) is shown, having traversed Suez and the east coast to Zanzibar and Nairobi. A card to German East Africa, mentioned earlier, is the only example of any mail matter to German East Africa from Canada. Cards to the Congo Free State and to Belgian Congo are also rare. Cards are shown to Senegal, French Congo, and Gabon in the George V period, all unique to my knowledge. 1897 and 1899 cards to Algeria are the only recorded in the 19<sup>th</sup> century, as is an 1893 card to Tunisia, ex Steinhart. An 1898 card to Canary Islands is also unique to date. The frame ends with the only recorded mail item to Persia in the 19<sup>th</sup> century.