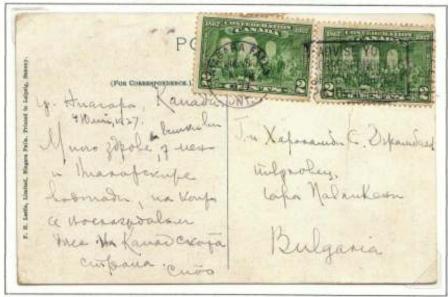

#### SUMMARY OF EXHIBIT

This exhibit was built in part from the approach taken in Allan Steinhart's collection, published by Hennok. The Postal History of the Post Card in Canada 1871 – 1911, 1986, and in part from my collection of Admiral era postal history that included post card rates, which encompassed the period 1912 to 1928. This seemed a pleasing period, since it encompassed two different collecting eras. While Steinhart did not distinguish the early period, I have divided it in to two parts, the pre-UPU or early development period of the post card, 1871 to early August 1878, and the UPU period, August 1878 to the end of 1928. The latter conveniently spans the first 50 years of the post card in Canada. The early period saw several different rates applied to different countries as Canada made bilateral treaties regarding the use of its postal cards. After Canada joined the UPU in 1878 rates became uniform, divided into domestic, preferred foreign and British Empire (generally identical), and UPU. While an early UPU surtax was listed for particularly remote locations no examples have survived. Thereafter, the only changes came with UPU agreements in 1921, raising cards from 2c each to 6c each, and then reducing them to 4c each in 1925. While registration was available from the early period, all such items are rare whether domestic or foreign, and registered cards are known only to the US, England, Germany, and Austria in the entire 1875-1928 period, with fewer than 10 recorded to the US and only 1 or 2 to the other destinations. Special delivery was available only domestically, perhaps 6 or so recorded, and to the US with US stamps until 1923, again about 6 recorded, and one or two recorded thereafter.