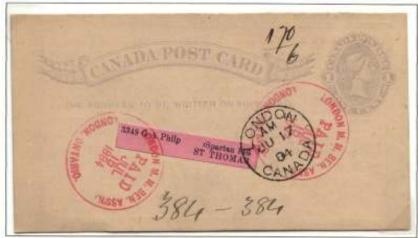

#### FRAME 3-4: These frames show postcards used to the Americas.

Frame 3 leads off with a 5c registered postcard to the US in 1891 forwarded to College Station TX. I discovered the addressee was a relative of a professor at the Texas A&M College who taught there only two years. Also on the first page is one of the 4-5 recorded post cards to the US with US special delivery stamp attached for service

in the US in the Victorian era. Also to the US are shown a special delivery post card used in 1918 with US stamps, a post card sent via airmail in March 1928 with US airmail stamp, and another post card with both US airmail and special delivery stamps. The latter paid for SD service in the US, not in Canada (as did the airmail stamps in this period prior to August, 1928. A ½ c reply card used from Chicago to Toronto is exhibited, also rare. A card to St. Pierre & Miquelon 1888 is very scarce to rare; the earliest recorded piece of mail to Mexico is shown with an 1882 post card. Cards to Central America, Cuba, and Panama and Colombia complete the frame, the card to Panama probably unique.