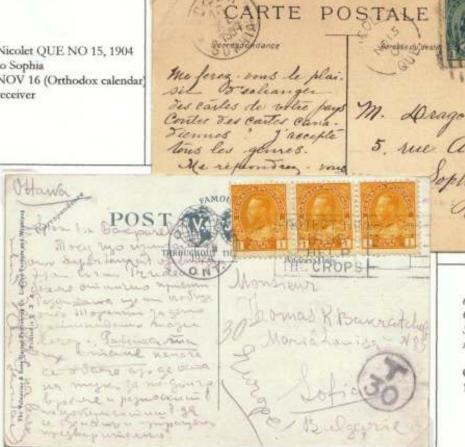

Frame 5: The use of the UK post card to France in May 1879 prior to issuance of a 2c UPU card is one of only 3 or 4 such usages recorded. A shortpaid card to France shows use of a French postage due stamp in 1893. A patriotic card sent in 1898 to France in 1898 was contrary to UPU regulations and rated a shortpaid letter. Examples of shortpaid cards in the Admiral period illustrate use of French postage for the amounts due. Similar cards are shown for cards to Belgium. A German reply card from Canada franked with a 2c Canadian Small Queen is shown, unnecessary under UPU regulation but apparently required by an unknowledgeable clerk. Also, use of the 1898 Map stamp to Germany is shown, very unusual. Shortpaid cards and a nonconforming card to Germany are shown for Victorian and George V periods, including examples in the 6c and 4c rate periods. A shortpaid 1896 card to Vienna with Austro-Hungarian postage dues completes the frame. Frame 6: The first page shows a registered postcard sent to Innsbruck in 1906. Registered cards to UPU countries are rare in all periods covered here. A shortpaid card to Norway in 1924 exhibits Norwegian postage dues, one of which has a rare listed flaw. Cards are shown to Iceland, an extremely difficult destination to acquire. Cards to Russian Empire conquered lands, including Latvia, Finland, and Poland, are shown, all scarce to rare. An 1886 card to Bulgaria is perhaps unique; Bulgaria was quasi-independent from the Ottoman Empire but was a nominal suzereinity, and the card went through Constantinople. Finally, an equally scarce card to Greece from 1890 is shown.