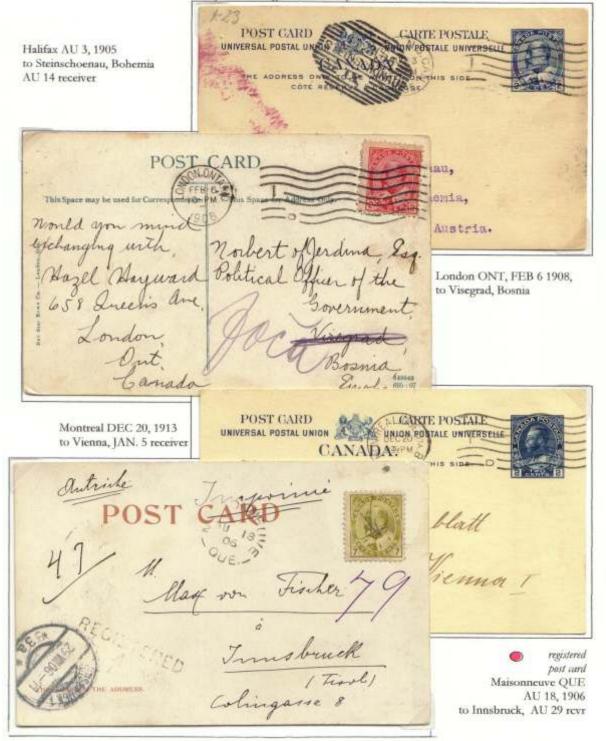

FRAME 2: This frame shows domestic usages of post cards from 1878 to 1928. The period is not important for domestic usage but was placed for consistency with the rest of the exhibit. Highlights include a 2c registered card used in 1881, a drop letter usage registered in 1884, and two cards registered at the 5c rate in 1891 and 1897, the first with the 5c registered letter stamp, the latter with a 5c regular issued stamp. These are extremely rare usages and few others have been reported. The latter is ex-Steinhart, and the former is unrecorded previously used in the 5c registration period with registered letter stamp and may be unique. A card with special delivery stamp used in 1899 is shown, quite rare. In the George V period examples of permit mail cards are shown, scarce.

Frame 5: The use of the UK post card to France in May 1879 prior to issuance of a 2c UPU card is one of only 3 or 4 such usages recorded. A shortpaid card to France shows use of a French postage due stamp in 1893. A patriotic card sent in 1898 to France in 1898 was contrary to UPU regulations and rated a shortpaid letter. Examples of shortpaid cards in the Admiral period illustrate use of French postage for the amounts due. Similar cards are shown for cards to Belgium. A German reply card from Canada franked with a 2c Canadian Small Queen is shown, unnecessary under UPU regulation but apparently required by an unknowledgeable clerk. Also, use of the 1898 Map stamp to Germany is shown, very unusual. Shortpaid cards and a nonconforming card to Germany are shown for Victorian and George V periods, including examples in the 6c and 4c rate periods. A shortpaid 1896 card to Vienna with Austro-Hungarian postage dues completes the frame. Frame 6: The first page shows a registered postcard sent to Innsbruck in 1906. Registered cards to UPU countries are rare in all periods covered here. A shortpaid card to Norway in 1924 exhibits Norwegian postage dues, one of which has a rare listed flaw. Cards are shown to Iceland, an extremely difficult destination to acquire. Cards to Russian Empire conquered lands, including Latvia, Finland, and Poland, are shown, all scarce to rare. An 1886 card to Bulgaria is perhaps unique; Bulgaria was quasi-independent from the Ottoman Empire but was a nominal suzereinity, and the card went through Constantinople. Finally, an equally scarce card to Greece from 1890 is shown.