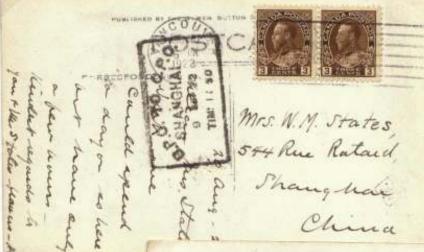

Frame 8: This frame shows Asian destinations. An 1894 card to Singapore is rare for 19<sup>th</sup> century. Cards to Vietnam between 1907 and 1911 have not been previously recorded prior to WW I. An 1893 card to the Philippines, ex Steinhart, is the earliest mail there. A shortpaid 4c rate card illustrates the 5/8 rule applied in 1928 to Japan. An 1896 card to Hawaii is rare, one other example recorded. The frame ends with a card to Fanning Island in 1903, one of two recorded examples prior to WW I; Fanning Island was annexed by the UK in 1888 to aid in laying a Pacific telegraph cable.