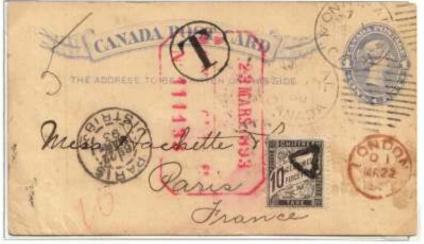

Another aspect of post card rates was short payment, for which examples of various procedures over the period are shown in the exhibit. Prior to the UPU agreements, underpaid cards, always to foreign destinations since only government cards were considered post cards, were treated usually as shortpaid letters, and rare or unique examples to the US and UK are shown. After UPU agreements examples are shown to various destinations with UPU shortpaid marks and for some countries with postage due or regular issue stamps paying the deficiencies. While deficiencies were typically double the short payment, a very unusual modification was made in the 1920s due to inflation and is shown and discussed in the exhibit as the 5/8 rule, since the deficiency was reduced to 5/8ths of the intended amount due. This has not previously been either reported or shown for Canada post cards, although I showed it in my Admiral era rate exhibit.