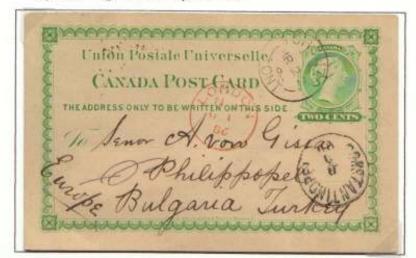

Frame 5: The use of the UK post card to France in May 1879 prior to issuance of a 2c UPU card is one of only 3 or 4 such usages recorded. A shortpaid card to France shows use of a French postage due stamp in 1893. A patriotic card sent in 1898 to France in 1898 was contrary to UPU regulations and rated a shortpaid letter. Examples of shortpaid cards in the Admiral period illustrate use of French postage for the amounts due. Similar cards are shown for cards to Belgium. A German reply card from Canada franked with a 2c Canadian Small Queen is shown, unnecessary under UPU regulation but apparently required by an unknowledgeable clerk. Also, use of the 1898 Map stamp to Germany is shown, very unusual. Shortpaid cards and a nonconforming card to Germany are shown for Victorian and George V periods, including examples in the 6c and 4c rate periods. A shortpaid 1896 card to Vienna with Austro-Hungarian postage dues completes the frame. Frame 6: The first page shows a registered postcard sent to Innsbruck in 1906. Registered cards to UPU countries are rare in all periods covered here. A shortpaid card to Norway in 1924 exhibits Norwegian postage dues, one of which has a rare listed flaw. Cards are shown to Iceland, an extremely difficult destination to acquire. Cards to Russian Empire conquered lands, including Latvia, Finland, and Poland, are shown, all scarce to rare. An 1886 card to Bulgaria is perhaps unique; Bulgaria was quasi-independent from the Ottoman Empire but was a nominal suzereinity, and the card went through Constantinople. Finally, an equally scarce card to Greece from 1890 is shown.