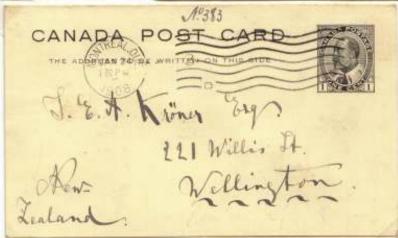

Cards to Asia traveled east when the destination was western Asia, via Vancouver or San Francisco when directed toward eastern Asia. Of course some inconsistencies exist, but as only some cards received transit marks, it is often difficult to determine the direction on cards after the 19<sup>th</sup> century. Thus, India, Ceylon, Singapore, and Straits Settlements generally went via London; cards for Japan, China, and Oceania went west. The length of time from posting to delivery are often much longer to Oceania, and this reflects the longer travel times to Australia, Fiji, or New Zealand.

FRAME 2: This frame shows domestic usages of post cards from 1878 to 1928. The period is not important for domestic usage but was placed for consistency with the rest of the exhibit. Highlights include a 2c registered card used in 1881, a drop letter usage registered in 1884, and two cards registered at the 5c rate in 1891 and 1897, the first with the 5c registered letter stamp, the latter with a 5c regular issued stamp. These are extremely rare usages and few others have been reported. The latter is ex-Steinhart, and the former is unrecorded previously used in the 5c registration period with registered letter stamp and may be unique. A card with special delivery stamp used in 1899 is shown, quite rare. In the George V period examples of permit mail cards are shown, scarce.