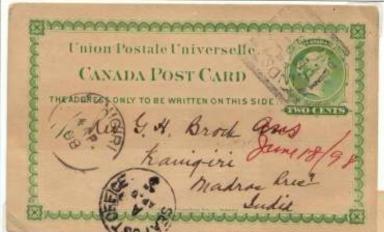

Frame 8: This frame shows Asian destinations. An 1894 card to Singapore is rare for 19<sup>th</sup> century. Cards to Vietnam between 1907 and 1911 have not been previously recorded prior to WW I. An 1893 card to the Philippines, ex Steinhart, is the earliest mail there. A shortpaid 4c rate card illustrates the 5/8 rule applied in 1928 to Japan. An 1896 card to Hawaii is rare, one other example recorded. The frame ends with a card to Fanning Island in 1903, one of two recorded examples prior to WW I; Fanning Island was annexed by the UK in 1888 to aid in laying a Pacific telegraph cable.