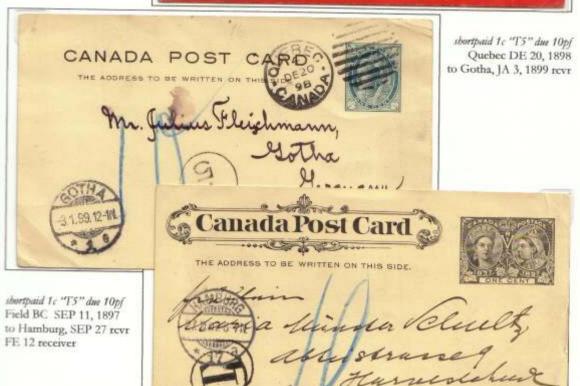

FRAME 2: This frame shows domestic usages of post cards from 1878 to 1928. The period is not important for domestic usage but was placed for consistency with the rest of the exhibit. Highlights include a 2c registered card used in 1881, a drop letter usage registered in 1884, and two cards registered at the 5c rate in 1891 and 1897, the first with the 5c registered letter stamp, the latter with a 5c regular issued stamp. These are extremely rare usages and few others have been reported. The latter is ex-Steinhart, and the former is unrecorded previously used in the 5c registration period with registered letter stamp and may be unique. A card with special delivery stamp used in 1899 is shown, quite rare. In the George V period examples of permit mail cards are shown, scarce.